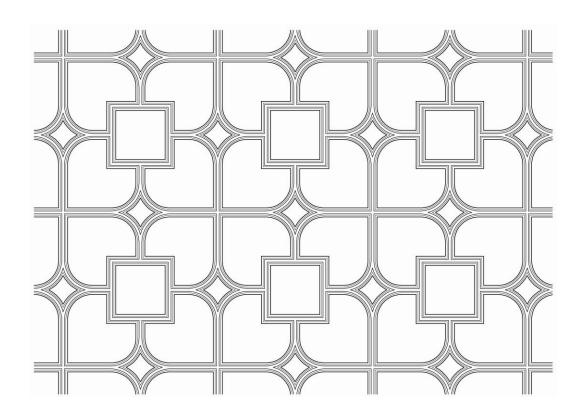

## BROCKWELL INCORPORATED

www.COLUMNSDIRECT.com

4728 SCARBOROUGH PLACE • STONE MOUNTAIN, GA 30087 • PHONE: 980-282-8383 • E-MAIL: sales@columnsdirect.com

| Quantity:                                                | Customer:                                                  |
|----------------------------------------------------------|------------------------------------------------------------|
| <b>Product Name:</b> Old English Ceiling Panel   Example | Project Name:                                              |
| Item #: CLP-B50052-PLAS-2                                | Approved:                                                  |
| Material: Plaster                                        | Approximate Lead Time Week(s) After Approved Shop Drawings |
| <b>Dimensions:</b> Specify your square footage           | * This product is Made to Order                            |
|                                                          |                                                            |
| CLIENT SIGNATURE:                                        | DATE:                                                      |