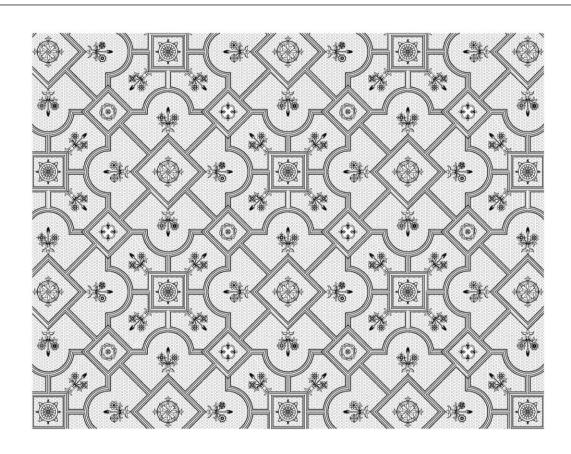

## BROCKWELL INCORPORATED

www.COLUMNSDIRECT.com

4728 SCARBOROUGH PLACE • STONE MOUNTAIN, GA 30087 • PHONE: 980-282-8383 • E-MAIL: sales@columnsdirect.com

| Quantity:                                                | Customer:                                                  |
|----------------------------------------------------------|------------------------------------------------------------|
| <b>Product Name:</b> Old English Ceiling Panel   Example | Project Name:                                              |
| Item #: CLP-B10052-PLAS-2                                | Approved:                                                  |
| Material: Plaster                                        | Approximate Lead Time Week(s) After Approved Shop Drawings |
| <b>Dimensions:</b> Specify your square footage           | * This product is Made to Order                            |
|                                                          |                                                            |
| CLIENT SIGNATURE:                                        | DATE:                                                      |