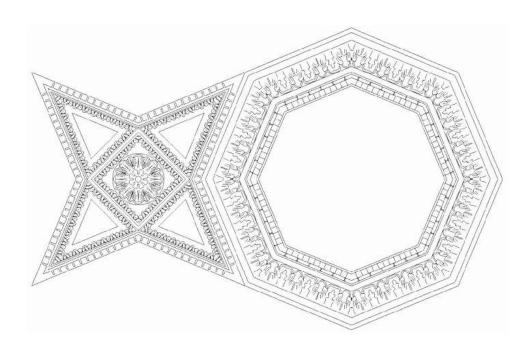

## *Unit of measurement is Square Foot.*

| Quantity:                                                 | Customer:                                                  |
|-----------------------------------------------------------|------------------------------------------------------------|
| Product Name: Italian Coffered Ceiling Panel              | Project Name:                                              |
| Item #: CLP-A90052-PLAS-2                                 | Approved:                                                  |
| Material: Plaster                                         | Approximate Lead Time Week(s) After Approved Shop Drawings |
| <b>Dimensions:</b> (W): 48" x (H): 48" x (Relief): 1-3/4" | * This product is Made to Order                            |
|                                                           |                                                            |
| CLIENT SIGNATURE:                                         | DATE:                                                      |