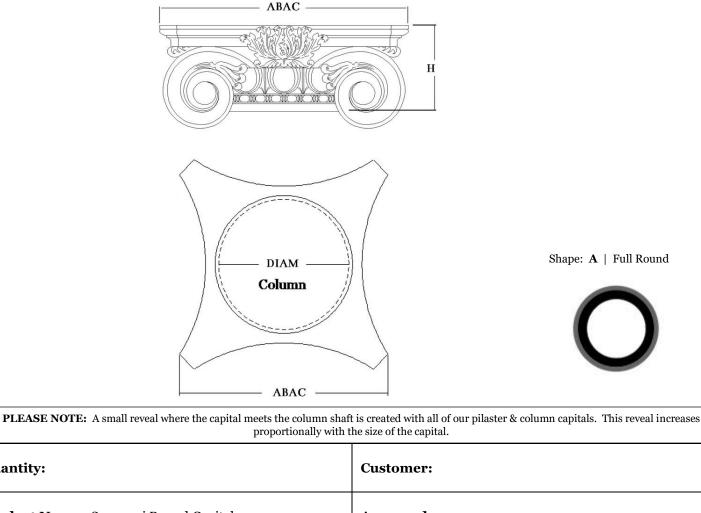

## BROCKWELL INCORPORATED

www.COLUMNSDIRECT.com

P.O. BOX 1283 • MADISON, TN 37116 • PHONE: 980-282-8383 • E-MAIL: sales@columnsdirect.com

| Quantity:                                                     | Customer:                                                  |
|---------------------------------------------------------------|------------------------------------------------------------|
| Product Name: Scamozzi Round Capital                          | Approved:                                                  |
| Part #: CAP-SCMZ-04-1/2-PLAS-A-2                              | Load-Bearing: No                                           |
| Material: Plaster                                             | Approximate Lead Time Week(s) After Approved Shop Drawings |
| <b>Dimensions:</b> (Diam) 4-1/2" x (H) 2-1/2" x (Abac) 7-1/2" | * This product is Made to Order                            |
|                                                               |                                                            |
| CLIENT SIGNATURE:                                             | DATE:                                                      |