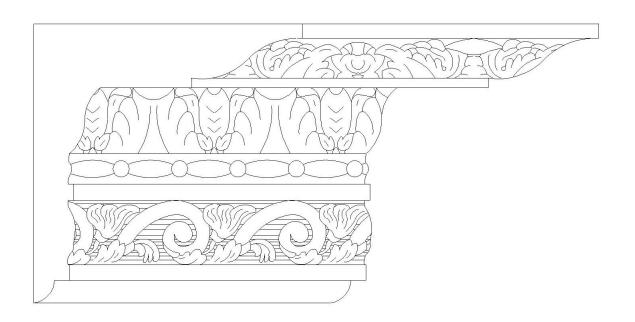

## BROCKWELL INCORPORATED

www.COLUMNSDIRECT.com

P.O. BOX 32803 • CHARLOTTE, NC 28232 • PHONE: 980-282-8383 • FACSIMILE: 1-844-324-8394 • E-MAIL: sales@columnsdirect.com

| Quantity:                                            | Customer:                                                  |
|------------------------------------------------------|------------------------------------------------------------|
| <b>Product Name:</b> Renaissance Style Crown Molding | Project Name:                                              |
| Part #: MLD-9943-PL-2                                | Approved:                                                  |
| Material: Hand Cast Plaster                          | Approximate Lead Time Week(s) After Approved Shop Drawings |
| <b>Dimensions:</b> (H) 7-1/2" x (Proj) 7-1/4"        | * This product is Made to Order                            |
|                                                      |                                                            |
| CLIENT SIGNATURE:                                    | DATE:                                                      |