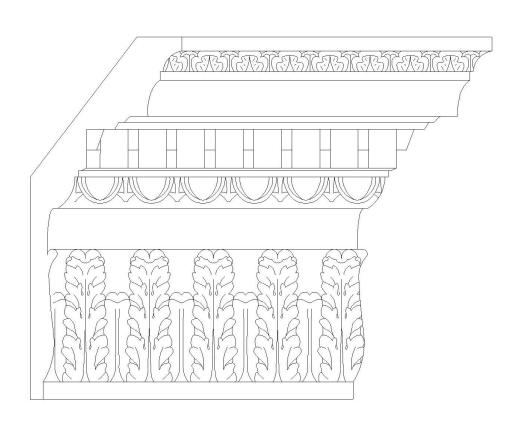

## BROCKWELL INCORPORATED

www.COLUMNSDIRECT.com

P.O. BOX 32803 • CHARLOTTE, NC 28232 • PHONE: 980-282-8383 • FACSIMILE: 1-844-324-8394 • E-MAIL: sales@columnsdirect.com

| Quantity:                                  | Customer:                                                  |
|--------------------------------------------|------------------------------------------------------------|
| Product Name: Colonial Style Crown Molding | Project Name:                                              |
| Part #: MLD-98152-PL-2                     | Approved:                                                  |
| Material: Hand Cast Plaster                | Approximate Lead Time Week(s) After Approved Shop Drawings |
| <b>Dimensions:</b> (H) 14" x (Proj) 5-7/8" | * This product is Made to Order                            |
|                                            |                                                            |
| CLIENT SIGNATURE:                          | DATE:                                                      |