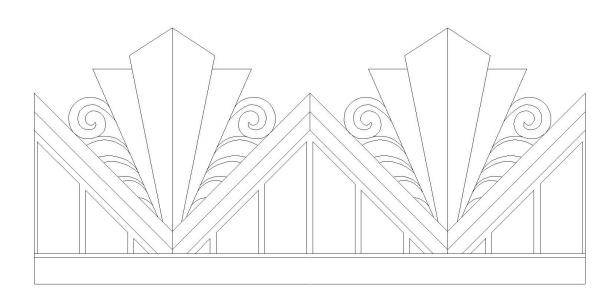

## BROCKWELL INCORPORATED

www.COLUMNSDIRECT.com

P.O. BOX 32803 • CHARLOTTE, NC 28232 • **PHONE:** 980-282-8383 • **FACSIMILE:** 1-844-324-8394 • **E-MAIL:** sales@columnsdirect.com

| Quantity:                                                    | Customer:                                                  |
|--------------------------------------------------------------|------------------------------------------------------------|
| Product Name: Art Deco Frieze Molding                        | Project Name:                                              |
| Part #: MLD-96172-PL-2                                       | Approved:                                                  |
| Material: Plaster                                            | Approximate Lead Time Week(s) After Approved Shop Drawings |
| <b>Dimensions:</b> (H) 6-1/2" x (Depth) 1-1/4"   (Repeat) 7" | * This product is Made to Order                            |
|                                                              |                                                            |
| CLIENT SIGNATURE:                                            | DATE:                                                      |