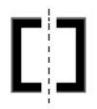

## BROCKWELL INCORPORATED

www.COLUMNSDIRECT.com

P.O. BOX 1283 • MADISON, TN 37116 • **PHONE:** 980-282-8383 • **E-MAIL:** sales@columnsdirect.com

Shape: F | Half Square

Please specify your return (R) dimension when ordering. The return can be made 1/2 of the face width or less.

**Example:** For a 2" wide pilaster cap, the return dimension would 1" or less.

**PLEASE NOTE:** A small reveal where the capital meets the column shaft is created with all of our pilaster & column capitals. This reveal increases proportionally with the size of the capital.