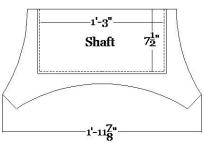

**Example:** For a 2" wide pilaster cap, the return dimension would 1" or less.

**PLEASE NOTE:** A small reveal where the capital meets the column shaft is created with all of our pilaster & column capitals. This reveal increases proportionally with the size of the capital.

| Quantity:                                                      | Customer:                                                  |
|----------------------------------------------------------------|------------------------------------------------------------|
| <b>Product Name:</b> Modern Empire w/ Necking Pilaster Capital | Approved:                                                  |
| Part #: CAP-MEN-15-PLAS-F-2                                    | Load-Bearing: No                                           |
| Material: Plaster                                              | Approximate Lead Time Week(s) After Approved Shop Drawings |
| <b>Dimensions:</b> (W) 15" x (H) 18-3/4" x (Abac) 23-7/8"      | * This product is Made to Order                            |
|                                                                |                                                            |
| CLIENT SIGNATURE:                                              | DATE:                                                      |