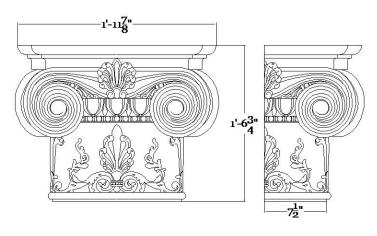

| Quantity:                                                      | Customer:                                                  |
|----------------------------------------------------------------|------------------------------------------------------------|
| <b>Product Name:</b> Modern Empire w/ Necking Pilaster Capital | Approved:                                                  |
| Part #: CAP-MEN-15-PLAS-F-2                                    | Load-Bearing: No                                           |
| Material: Plaster                                              | Approximate Lead Time Week(s) After Approved Shop Drawings |
| <b>Dimensions:</b> (W) 15" x (H) 18-3/4" x (Abac) 23-7/8"      | * This product is Made to Order                            |
|                                                                |                                                            |
| CLIENT SIGNATURE:                                              | DATE:                                                      |