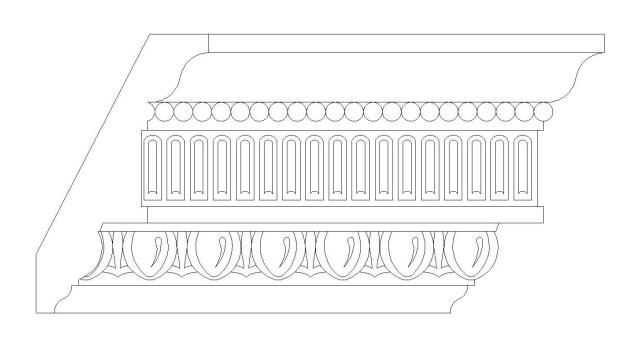

## BROCKWELL INCORPORATED

www.COLUMNSDIRECT.com

P.O. BOX 32803 • CHARLOTTE, NC 28232 • PHONE: 980-282-8383 • FACSIMILE: 1-844-324-8394 • E-MAIL: sales@columnsdirect.com

| Quantity:                                         | Customer:                                                  |
|---------------------------------------------------|------------------------------------------------------------|
| <b>Product Name:</b> Colonial Style Crown Molding | Project Name:                                              |
| Part #: MLD-88152-PL-2                            | Approved:                                                  |
| Material: Hand Cast Plaster                       | Approximate Lead Time Week(s) After Approved Shop Drawings |
| <b>Dimensions:</b> (H) 4-3/4" x (Proj) 3"         | * This product is Made to Order                            |
|                                                   |                                                            |
| CLIENT SIGNATURE:                                 | DATE:                                                      |