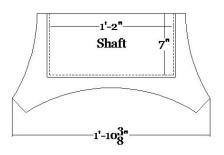

| Quantity:                                                      | Customer:                                                  |
|----------------------------------------------------------------|------------------------------------------------------------|
| <b>Product Name:</b> Modern Empire w/ Necking Pilaster Capital | Approved:                                                  |
| Part #: CAP-MEN-14-PLAS-F-2                                    | Load-Bearing: No                                           |
| Material: Plaster                                              | Approximate Lead Time Week(s) After Approved Shop Drawings |
| <b>Dimensions:</b> (W) 14" x (H) 17-1/2" x (Abac) 22-3/8"      | * This product is Made to Order                            |
|                                                                |                                                            |
| CLIENT SIGNATURE:                                              | DATE:                                                      |