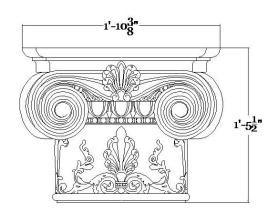

| Quantity:                                                      | Customer:                                                  |
|----------------------------------------------------------------|------------------------------------------------------------|
| <b>Product Name:</b> Modern Empire w/ Necking Pilaster Capital | Approved:                                                  |
| Part #: CAP-MEN-14-PLAS-F-2                                    | Load-Bearing: No                                           |
| Material: Plaster                                              | Approximate Lead Time Week(s) After Approved Shop Drawings |
| <b>Dimensions:</b> (W) 14" x (H) 17-1/2" x (Abac) 22-3/8"      | * This product is Made to Order                            |
|                                                                |                                                            |
| CLIENT SIGNATURE:                                              | DATE:                                                      |