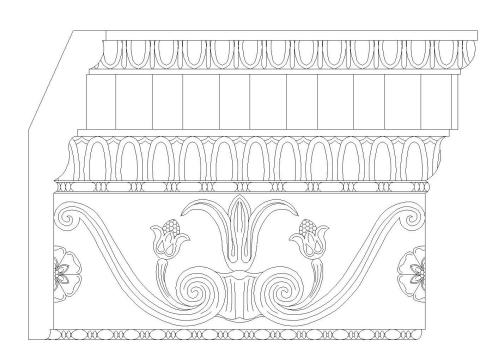

## BROCKWELL INCORPORATED

www.COLUMNSDIRECT.com

P.O. BOX 32803 • CHARLOTTE, NC 28232 • PHONE: 980-282-8383 • FACSIMILE: 1-844-324-8394 • E-MAIL: sales@columnsdirect.com

| Quantity:                                      | Customer:                                                  |
|------------------------------------------------|------------------------------------------------------------|
| <b>Product Name:</b> Greek Style Crown Molding | Project Name:                                              |
| Part #: MLD-8021-PL-2                          | Approved:                                                  |
| Material: Hand Cast Plaster                    | Approximate Lead Time Week(s) After Approved Shop Drawings |
| <b>Dimensions:</b> (H) 10" x (Proj) 2-1/2"     | * This product is Made to Order                            |
|                                                |                                                            |
| CLIENT SIGNATURE:                              | DATE:                                                      |