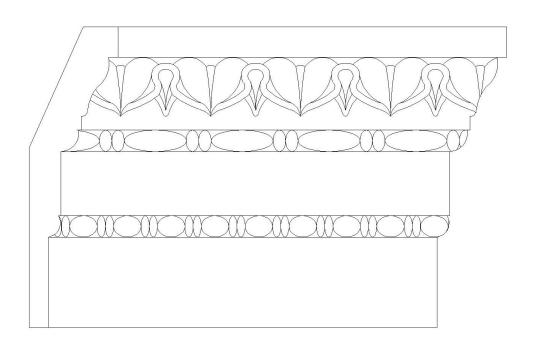

## BROCKWELL INCORPORATED

www.COLUMNSDIRECT.com

P.O. BOX 32803 • CHARLOTTE, NC 28232 • PHONE: 980-282-8383 • FACSIMILE: 1-844-324-8394 • E-MAIL: sales@columnsdirect.com

| Quantity:                                                   | Customer:                                                  |
|-------------------------------------------------------------|------------------------------------------------------------|
| <b>Product Name:</b> Roman Style Crown Molding              | Project Name:                                              |
| Part #: MLD-7721-PL-2                                       | Approved:                                                  |
| Material: Hand Cast Plaster                                 | Approximate Lead Time Week(s) After Approved Shop Drawings |
| <b>Dimensions:</b> (H) 9-1/4" x (Proj) 2-3/4"   (Repeat) 3" | * This product is Made to Order                            |
|                                                             |                                                            |
| CLIENT SIGNATURE:                                           | DATE:                                                      |