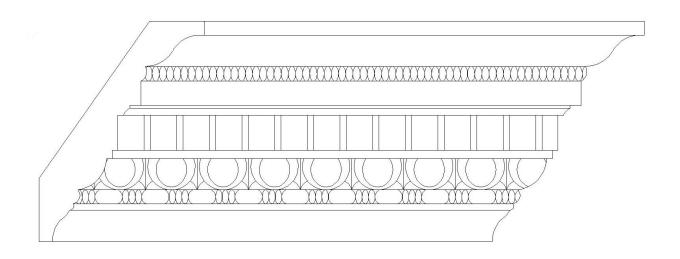

| Quantity:                                                   | Customer:                                                  |  |
|-------------------------------------------------------------|------------------------------------------------------------|--|
| <b>Product Name:</b> Roman Style Crown Molding              | Project Name:                                              |  |
| Part #: MLD-6721-PL-2                                       | Approved:                                                  |  |
| Material: Hand Cast Plaster                                 | Approximate Lead Time Week(s) After Approved Shop Drawings |  |
| <b>Dimensions:</b> (H) 6" x (Proj) 4-1/2"   (Repeat) 1-1/2" | * This product is Made to Order                            |  |
|                                                             |                                                            |  |
| CLIENT SIGNATURE:                                           | DATE:                                                      |  |