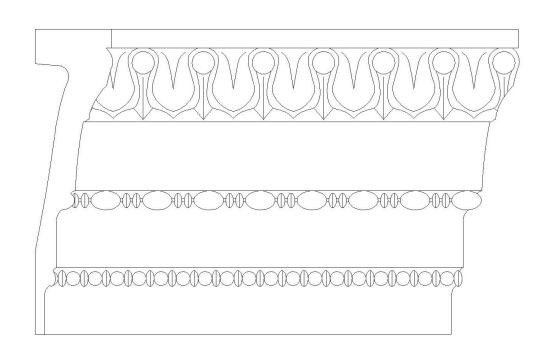

## BROCKWELL INCORPORATED

www.COLUMNSDIRECT.com

P.O. BOX 32803 • CHARLOTTE, NC 28232 • PHONE: 980-282-8383 • FACSIMILE: 1-844-324-8394 • E-MAIL: sales@columnsdirect.com

| Quantity:                                 | Customer:                                                  |
|-------------------------------------------|------------------------------------------------------------|
| Product Name: Classic Style Crown Molding | Project Name:                                              |
| Part #: MLD-6343-PL-2                     | Approved:                                                  |
| Material: Hand Cast Plaster               | Approximate Lead Time Week(s) After Approved Shop Drawings |
| <b>Dimensions:</b> (H) 9" x (Proj) 2-1/4" | * This product is Made to Order                            |
|                                           |                                                            |
| CLIENT SIGNATURE:                         | DATE:                                                      |