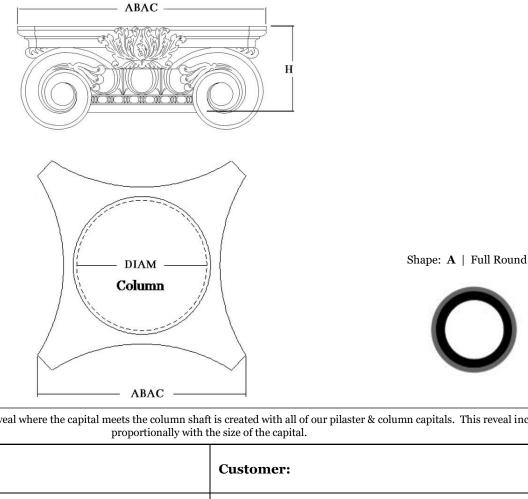

## BROCKWELL INCORPORATED

www.COLUMNSDIRECT.com

P.O. BOX 1283 • MADISON, TN 37116 • PHONE: 980-282-8383 • E-MAIL: sales@columnsdirect.com

PLEASE NOTE: A small reveal where the capital meets the column shaft is created with all of our pilaster & column capitals. This reveal increases

| Quantity:                                                      | Customer:                                                  |
|----------------------------------------------------------------|------------------------------------------------------------|
| Product Name: Scamozzi Round Capital                           | Approved:                                                  |
| Part #: CAP-SCMZ-09-1/2-PLAS-A-2                               | Load-Bearing: No                                           |
| Material: Plaster                                              | Approximate Lead Time Week(s) After Approved Shop Drawings |
| <b>Dimensions:</b> (Diam) 9-1/2" x (H) 5-3/8" x (Abac) 15-3/4" | * This product is Made to Order                            |
|                                                                |                                                            |
| CLIENT SIGNATURE:                                              | DATE:                                                      |