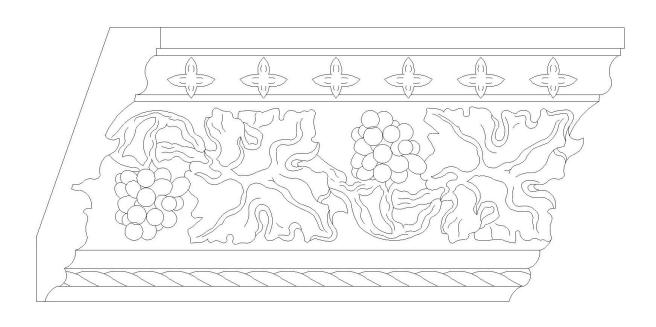

## BROCKWELL INCORPORATED

www.COLUMNSDIRECT.com

P.O. BOX 32803 • CHARLOTTE, NC 28232 • PHONE: 980-282-8383 • FACSIMILE: 1-844-324-8394 • E-MAIL: sales@columnsdirect.com

| Quantity:                                 | Customer:                                                  |
|-------------------------------------------|------------------------------------------------------------|
| Product Name: Gothic Style Crown Molding  | Project Name:                                              |
| Part #: MLD-5943-PL-2                     | Approved:                                                  |
| Material: Hand Cast Plaster               | Approximate Lead Time Week(s) After Approved Shop Drawings |
| <b>Dimensions:</b> (H) 8" x (Proj) 3-5/8" | * This product is Made to Order                            |
| CLIENT SIGNATURE:                         | DATE:                                                      |