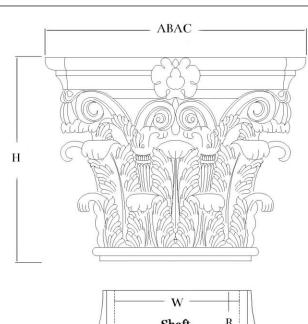

## BROCKWELL INCORPORATED

www.COLUMNSDIRECT.com

P.O. BOX 1283 MADISON, TN 37116 PHONE: 980-282-8383 E-MAIL: sales@columnsdirect.com

Shape:  $\mathbf{F} \mid \text{Half Square}$ 

Shaft R

ABAC

Please specify your return (R) dimension when ordering. The return can be made 1/2 of the face width or less.

**Example:** For a 2" wide pilaster cap, the return dimension would 1" or less.

**PLEASE NOTE:** A small reveal where the capital meets the column shaft is created with all of our pilaster & column capitals. This reveal increases proportionally with the size of the capital.

| Quantity:                                                  | Customer:                                                  |
|------------------------------------------------------------|------------------------------------------------------------|
| <b>Product Name:</b> Roman Corinthian Pilaster Capital     | Approved:                                                  |
| <b>Part #:</b> CAP-RC-05-1/2-PLAS-F-2                      | Load-Bearing: No                                           |
| Material: Plaster                                          | Approximate Lead Time Week(s) After Approved Shop Drawings |
| <b>Dimensions:</b> (W) 5-1/2" x (H) 7-3/4" x (Abac) 9-7/8" | * This product is Made to Order                            |
|                                                            |                                                            |
| CLIENT SIGNATURE:                                          | DATE:                                                      |