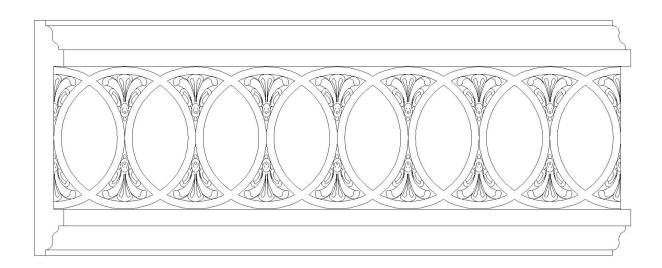

## BROCKWELL INCORPORATED

www.COLUMNSDIRECT.com

P.O. BOX 32803 • CHARLOTTE, NC 28232 • PHONE: 980-282-8383 • FACSIMILE: 1-844-324-8394 • E-MAIL: sales@columnsdirect.com

| Quantity:                                                 | Customer:                                                  |
|-----------------------------------------------------------|------------------------------------------------------------|
| Product Name: Roman Frieze Molding                        | Project Name:                                              |
| Part #: MLD-5664-PL-2                                     | Approved:                                                  |
| Material: Plaster                                         | Approximate Lead Time Week(s) After Approved Shop Drawings |
| <b>Dimensions:</b> (H) 6" x (Proj) 3/4"   (Repeat) 3-5/8" | * This product is Made to Order                            |
|                                                           |                                                            |
| CLIENT SIGNATURE:                                         | DATE:                                                      |