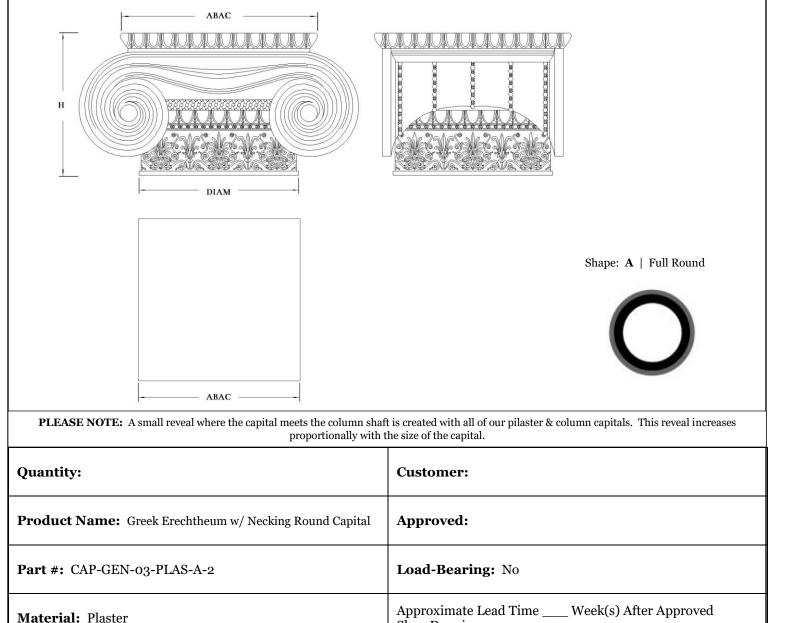

DATE:

**Dimensions:** (Diam) 3" x (H) 2-3/4" x (Abac) 5-1/8"

**CLIENT SIGNATURE:** 

**Shop Drawings** 

\* This product is Made to Order