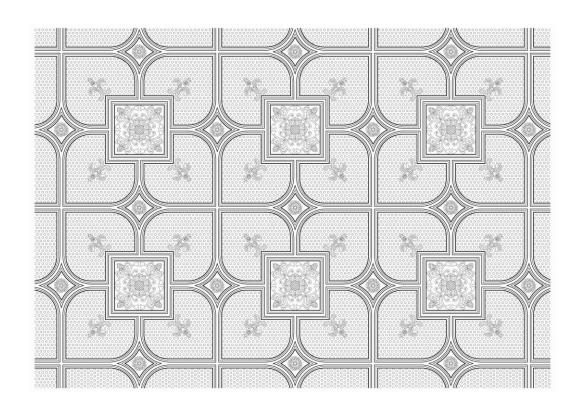

## BROCKWELL INCORPORATED

www.COLUMNSDIRECT.com

4728 SCARBOROUGH PLACE • STONE MOUNTAIN, GA 30087 • PHONE: 980-282-8383 • E-MAIL: sales@columnsdirect.com

| Quantity:                                                | Customer:                                                  |
|----------------------------------------------------------|------------------------------------------------------------|
| <b>Product Name:</b> Old English Ceiling Panel   Example | Project Name:                                              |
| Item #: CLP-50052-PLAS-2                                 | Approved:                                                  |
| Material: Plaster                                        | Approximate Lead Time Week(s) After Approved Shop Drawings |
| <b>Dimensions:</b> Specify your square footage           | * This product is Made to Order                            |
|                                                          |                                                            |
| CLIENT SIGNATURE:                                        | DATE:                                                      |