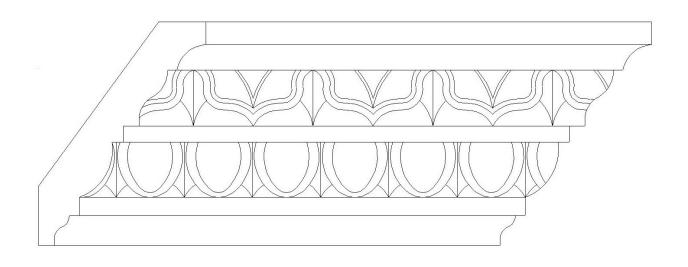

## BROCKWELL INCORPORATED

www.COLUMNSDIRECT.com

P.O. BOX 32803 • CHARLOTTE, NC 28232 • PHONE: 980-282-8383 • FACSIMILE: 1-844-324-8394 • E-MAIL: sales@columnsdirect.com

| Quantity:                                               | Customer:                                                  |
|---------------------------------------------------------|------------------------------------------------------------|
| Product Name: Roman Ionic Crown Molding                 | Project Name:                                              |
| Part #: MLD-4721-PL-2                                   | Approved:                                                  |
| Material: Hand Cast Plaster                             | Approximate Lead Time Week(s) After Approved Shop Drawings |
| <b>Dimensions:</b> (H) 6" x (Proj) 4-1/2"   (Repeat) 3" | * This product is Made to Order                            |
|                                                         |                                                            |
| CLIENT SIGNATURE:                                       | DATE:                                                      |