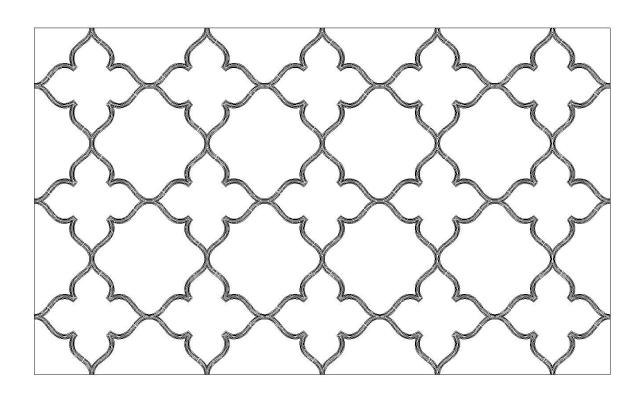

## BROCKWELL INCORPORATED

www.COLUMNSDIRECT.com

4728 SCARBOROUGH PLACE • STONE MOUNTAIN, GA 30087 • PHONE: 980-282-8383 • E-MAIL: sales@columnsdirect.com

| Quantity:                                          | Customer:                                                  |
|----------------------------------------------------|------------------------------------------------------------|
| <b>Product Name:</b> Open Gothic Tracery   Example | Project Name:                                              |
| Item #: CLP-4692-PLAS-2                            | Approved:                                                  |
| Material: Plaster                                  | Approximate Lead Time Week(s) After Approved Shop Drawings |
| <b>Dimensions:</b> Specify your square footage     | * This product is Made to Order                            |
|                                                    |                                                            |
| CLIENT SIGNATURE:                                  | DATE:                                                      |