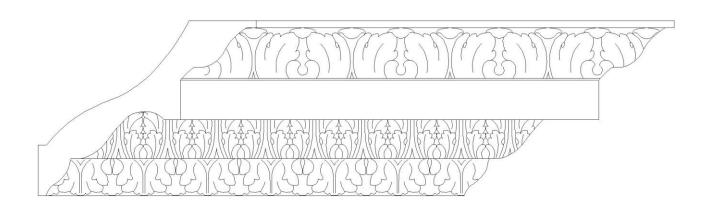

## BROCKWELL INCORPORATED

www.COLUMNSDIRECT.com

P.O. BOX 32803 • CHARLOTTE, NC 28232 • PHONE: 980-282-8383 • FACSIMILE: 1-844-324-8394 • E-MAIL: sales@columnsdirect.com

| Quantity:                                         | Customer:                                                  |
|---------------------------------------------------|------------------------------------------------------------|
| <b>Product Name:</b> Colonial Style Crown Molding | Project Name:                                              |
| Part #: MLD-4543-PL-2                             | Approved:                                                  |
| Material: Hand Cast Plaster                       | Approximate Lead Time Week(s) After Approved Shop Drawings |
| <b>Dimensions:</b> (H) 5" x (Proj) 6-1/4"         | * This product is Made to Order                            |
|                                                   |                                                            |
| CLIENT SIGNATURE:                                 | DATE:                                                      |