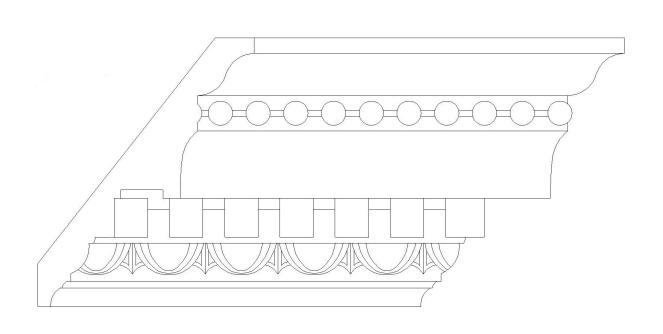

## BROCKWELL INCORPORATED

www.COLUMNSDIRECT.com

P.O. BOX 32803 • CHARLOTTE, NC 28232 • PHONE: 980-282-8383 • FACSIMILE: 1-844-324-8394 • E-MAIL: sales@columnsdirect.com

| Quantity:                                                   | Customer:                                                  |
|-------------------------------------------------------------|------------------------------------------------------------|
| <b>Product Name:</b> Roman Style Crown Molding              | Project Name:                                              |
| Part #: MLD-39152-PL-2                                      | Approved:                                                  |
| Material: Hand Cast Plaster                                 | Approximate Lead Time Week(s) After Approved Shop Drawings |
| <b>Dimensions:</b> (H) 7-3/4" x (Proj) 6-1/4"   (Repeat) 2" | * This product is Made to Order                            |
|                                                             |                                                            |
| CLIENT SIGNATURE:                                           | DATE:                                                      |