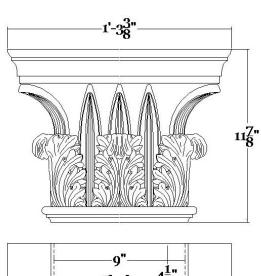

| Quantity:                                                  | Customer:                                                  |
|------------------------------------------------------------|------------------------------------------------------------|
| <b>Product Name:</b> Greek Corinthian (Tower of the Winds) | Approved:                                                  |
| Part #: CAP-GC-09-PLAS-F-2                                 | Load-Bearing: No                                           |
| Material: Plaster                                          | Approximate Lead Time Week(s) After Approved Shop Drawings |
| <b>Dimensions:</b> (W) 9" x (H) 11-7/8" x (Abac) 15-3/8"   | * This product is Made to Order                            |
|                                                            |                                                            |
| CLIENT SIGNATURE:                                          | DATE:                                                      |