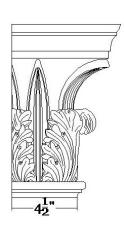

## BROCKWELL INCORPORATED

www.COLUMNSDIRECT.com

P.O. BOX 1283 MADISON, TN 37116 PHONE: 980-282-8383 E-MAIL: sales@columnsdirect.com

Shape: **F** | Half Square

Please specify your return (R) dimension when ordering. The return can be made 1/2 of the face width or less.

**Example:** For a 2" wide pilaster cap, the return dimension would 1" or less.

**PLEASE NOTE:** A small reveal where the capital meets the column shaft is created with all of our pilaster & column capitals. This reveal increases proportionally with the size of the capital.