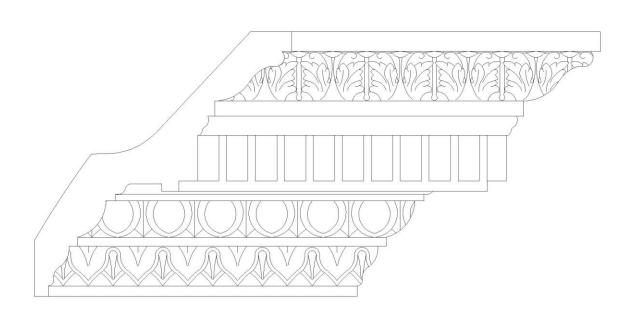

## BROCKWELL INCORPORATED

www.COLUMNSDIRECT.com

P.O. BOX 32803 • CHARLOTTE, NC 28232 • PHONE: 980-282-8383 • FACSIMILE: 1-844-324-8394 • E-MAIL: sales@columnsdirect.com

| Quantity:                                                         | Customer:                                                  |
|-------------------------------------------------------------------|------------------------------------------------------------|
| <b>Product Name:</b> Roman Style Crown Molding                    | Project Name:                                              |
| Part #: MLD-3721-PL-2                                             | Approved:                                                  |
| Material: Hand Cast Plaster                                       | Approximate Lead Time Week(s) After Approved Shop Drawings |
| <b>Dimensions:</b> (H) 10-1/2" x (Proj) 10-1/8"   (Repeat) 3-3/8" | * This product is Made to Order                            |
|                                                                   |                                                            |
| CLIENT SIGNATURE:                                                 | DATE:                                                      |