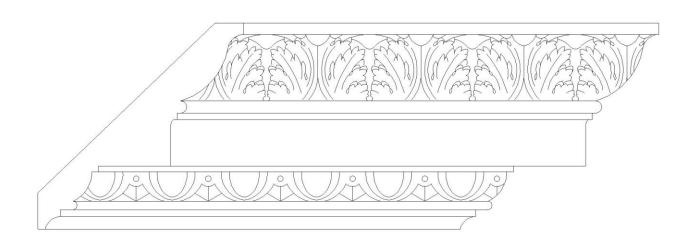

## BROCKWELL INCORPORATED

www.COLUMNSDIRECT.com

P.O. BOX 32803 • CHARLOTTE, NC 28232 • PHONE: 980-282-8383 • FACSIMILE: 1-844-324-8394 • E-MAIL: sales@columnsdirect.com

| Quantity:                                         | Customer:                                                  |
|---------------------------------------------------|------------------------------------------------------------|
| <b>Product Name:</b> Georgian Style Crown Molding | Project Name:                                              |
| Part #: MLD-29152-PL-2                            | Approved:                                                  |
| Material: Hand Cast Plaster                       | Approximate Lead Time Week(s) After Approved Shop Drawings |
| <b>Dimensions:</b> (H) 7-1/8" x (Proj) 7-1/8"     | * This product is Made to Order                            |
|                                                   |                                                            |
| CLIENT SIGNATURE:                                 | DATE:                                                      |