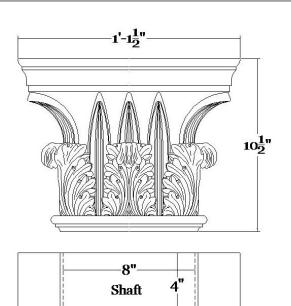

| Quantity:                                                  | Customer:                                                  |
|------------------------------------------------------------|------------------------------------------------------------|
| <b>Product Name:</b> Greek Corinthian (Tower of the Winds) | Approved:                                                  |
| Part #: CAP-GC-08-PLAS-F-2                                 | Load-Bearing: No                                           |
| Material: Plaster                                          | Approximate Lead Time Week(s) After Approved Shop Drawings |
| <b>Dimensions:</b> (W) 8" x (H) 10-1/2" x (Abac) 13-1/2"   | * This product is Made to Order                            |
|                                                            |                                                            |
| CLIENT SIGNATURE:                                          | DATE:                                                      |