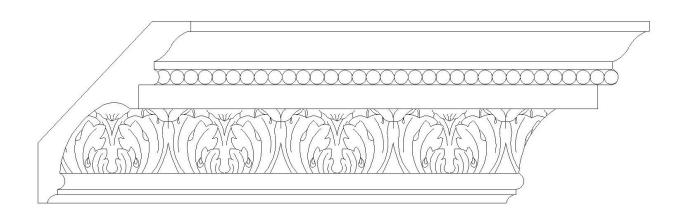

| Quantity:                                                   | Customer:                                                  |
|-------------------------------------------------------------|------------------------------------------------------------|
| <b>Product Name:</b> Georgian Style Crown Molding           | Project Name:                                              |
| Part #: MLD-28152-PL-2                                      | Approved:                                                  |
| Material: Hand Cast Plaster                                 | Approximate Lead Time Week(s) After Approved Shop Drawings |
| <b>Dimensions:</b> (H) 4-3/4" x (Proj) 4"   (Repeat) 3-1/4" | * This product is Made to Order                            |
|                                                             |                                                            |
| CLIENT SIGNATURE:                                           | DATE:                                                      |