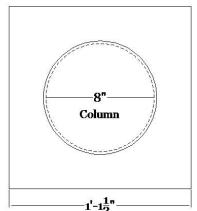

| Quantity:                                                         | Customer:                                                  |
|-------------------------------------------------------------------|------------------------------------------------------------|
| Product Name: Greek Corinthian (Tower of the Winds) Round Capital | Approved:                                                  |
| Part #: CAP-GC-08-PLAS-A-2                                        | Load-Bearing: No                                           |
| Material: Plaster                                                 | Approximate Lead Time Week(s) After Approved Shop Drawings |
| <b>Dimensions:</b> (Diam) 8" x (H) 10-1/2" x (Abac) 13-1/2"       | * This product is Made to Order                            |
|                                                                   |                                                            |
| CLIENT SIGNATURE:                                                 | DATE:                                                      |