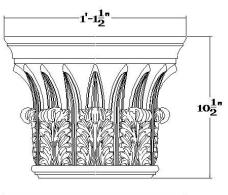

## BROCKWELL INCORPORATED

www.COLUMNSDIRECT.com

P.O. BOX 1283 • MADISON, TN 37116 • PHONE: 980-282-8383 • E-MAIL: sales@columnsdirect.com

Shape: A | Full Round

**PLEASE NOTE:** A small reveal where the capital meets the column shaft is created with all of our pilaster & column capitals. This reveal increases proportionally with the size of the capital.

| Quantity:                                                         | Customer:                                                  |
|-------------------------------------------------------------------|------------------------------------------------------------|
| Product Name: Greek Corinthian (Tower of the Winds) Round Capital | Approved:                                                  |
| Part #: CAP-GC-08-PLAS-A-2                                        | Load-Bearing: No                                           |
| Material: Plaster                                                 | Approximate Lead Time Week(s) After Approved Shop Drawings |
| <b>Dimensions:</b> (Diam) 8" x (H) 10-1/2" x (Abac) 13-1/2"       | * This product is Made to Order                            |
|                                                                   |                                                            |
| CLIENT SIGNATURE:                                                 | DATE:                                                      |