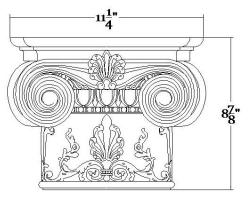

| Quantity:                                                      | Customer:                                                  |
|----------------------------------------------------------------|------------------------------------------------------------|
| <b>Product Name:</b> Modern Empire w/ Necking Pilaster Capital | Approved:                                                  |
| Part #: CAP-MEN-07-PLAS-F-2                                    | Load-Bearing: No                                           |
| Material: Plaster                                              | Approximate Lead Time Week(s) After Approved Shop Drawings |
| <b>Dimensions:</b> (W) 7" x (H) 8-7/8" x (Abac) 11-1/4"        | * This product is Made to Order                            |
|                                                                |                                                            |
| CLIENT SIGNATURE:                                              | DATE:                                                      |