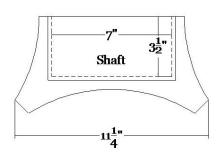

| Quantity:                                                      | Customer:                                                  |
|----------------------------------------------------------------|------------------------------------------------------------|
| <b>Product Name:</b> Modern Empire w/ Necking Pilaster Capital | Approved:                                                  |
| Part #: CAP-MEN-07-PLAS-F-2                                    | Load-Bearing: No                                           |
| Material: Plaster                                              | Approximate Lead Time Week(s) After Approved Shop Drawings |
| <b>Dimensions:</b> (W) 7" x (H) 8-7/8" x (Abac) 11-1/4"        | * This product is Made to Order                            |
|                                                                |                                                            |
| CLIENT SIGNATURE:                                              | DATE:                                                      |