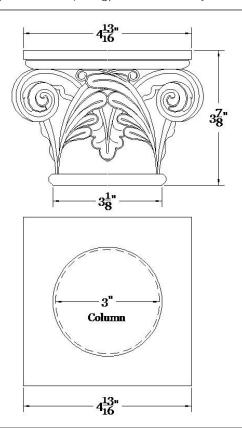

| Quantity:                                                   | Customer:                                                  |
|-------------------------------------------------------------|------------------------------------------------------------|
| <b>Product Name:</b> Gothic Notre Dame Round Capital        | Approved:                                                  |
| Part #: CAP-GND-03-PLAS-A-2                                 | Load-Bearing: No                                           |
| Material: Plaster                                           | Approximate Lead Time Week(s) After Approved Shop Drawings |
| <b>Dimensions:</b> (Diam) 3" x (H) 3-7/8" x (Abac) 4-13/16" | * This product is Made to Order                            |
|                                                             |                                                            |
| CLIENT SIGNATURE:                                           | DATE:                                                      |