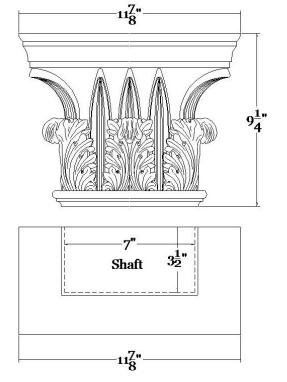

| Quantity:                                                  | Customer:                                                  |
|------------------------------------------------------------|------------------------------------------------------------|
| <b>Product Name:</b> Greek Corinthian (Tower of the Winds) | Approved:                                                  |
| Part #: CAP-GC-07-PLAS-F-2                                 | Load-Bearing: No                                           |
| Material: Plaster                                          | Approximate Lead Time Week(s) After Approved Shop Drawings |
| <b>Dimensions:</b> (W) 7" x (H) 9-1/4" x (Abac) 11-7/8"    | * This product is Made to Order                            |
|                                                            |                                                            |
| CLIENT SIGNATURE:                                          | DATE:                                                      |