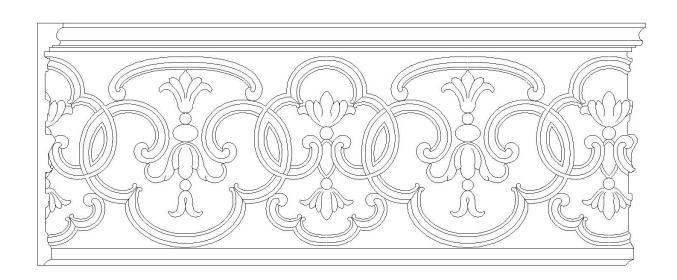

## BROCKWELL INCORPORATED

www.COLUMNSDIRECT.com

P.O. BOX 32803 • CHARLOTTE, NC 28232 • **PHONE:** 980-282-8383 • **FACSIMILE:** 1-844-324-8394 • **E-MAIL:** sales@columnsdirect.com

| Quantity:                                      | Customer:                                                  |
|------------------------------------------------|------------------------------------------------------------|
| <b>Product Name:</b> Chinese Frieze Molding    | Project Name:                                              |
| Part #: MLD-1843-PL-2                          | Approved:                                                  |
| Material: Plaster                              | Approximate Lead Time Week(s) After Approved Shop Drawings |
| <b>Dimensions:</b> (H) 16-1/2" x (Proj) 1-3/4" | * This product is Made to Order                            |
|                                                |                                                            |
| CLIENT SIGNATURE:                              | DATE:                                                      |