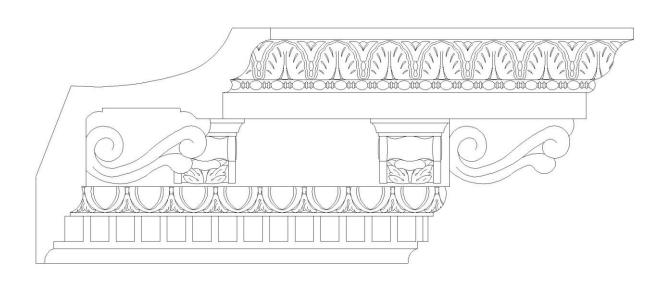

## BROCKWELL INCORPORATED

www.COLUMNSDIRECT.com

P.O. BOX 32803 • CHARLOTTE, NC 28232 • PHONE: 980-282-8383 • FACSIMILE: 1-844-324-8394 • E-MAIL: sales@columnsdirect.com

| Quantity:                                                       | Customer:                                                  |
|-----------------------------------------------------------------|------------------------------------------------------------|
| <b>Product Name:</b> Roman Style Crown Molding                  | Project Name:                                              |
| Part #: MLD-1221-PL-2                                           | Approved:                                                  |
| Material: Hand Cast Plaster                                     | Approximate Lead Time Week(s) After Approved Shop Drawings |
| <b>Dimensions:</b> (H) 7-3/4" x (Proj) 7-3/4"   (Repeat) 7-1/2" | * This product is Made to Order                            |
|                                                                 |                                                            |
| CLIENT SIGNATURE:                                               | DATE:                                                      |