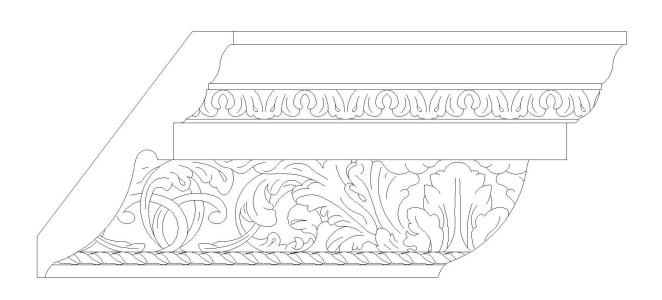

## BROCKWELL INCORPORATED

www.COLUMNSDIRECT.com

P.O. BOX 32803 • CHARLOTTE, NC 28232 • PHONE: 980-282-8383 • FACSIMILE: 1-844-324-8394 • E-MAIL: sales@columnsdirect.com

| Quantity:                                                   | Customer:                                                  |
|-------------------------------------------------------------|------------------------------------------------------------|
| <b>Product Name:</b> Georgian Style Crown Molding           | Project Name:                                              |
| Part #: MLD-08152-PL-2                                      | Approved:                                                  |
| Material: Hand Cast Plaster                                 | Approximate Lead Time Week(s) After Approved Shop Drawings |
| <b>Dimensions:</b> (H) 7-1/2" x (Proj) 6"   (Repeat) 9-1/2" | * This product is Made to Order                            |
|                                                             |                                                            |
| CLIENT SIGNATURE:                                           | DATE:                                                      |