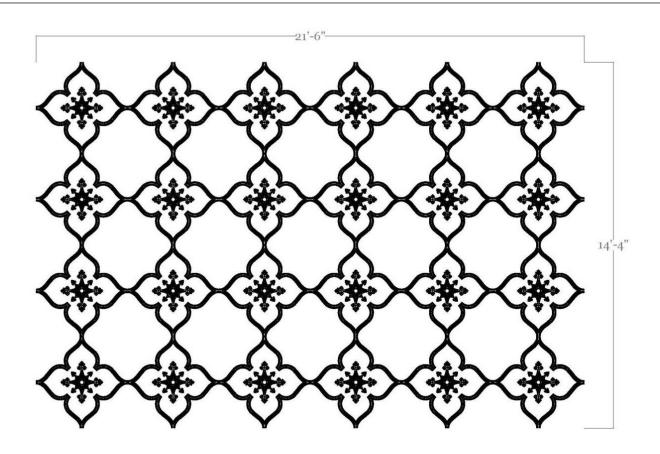

## BROCKWELL INCORPORATED

www.COLUMNSDIRECT.com

4728 SCARBOROUGH PLACE • STONE MOUNTAIN, GA 30087 • PHONE: 980-282-8383 • E-MAIL: sales@columnsdirect.com

| Quantity:                                                       | Customer:                                                  |
|-----------------------------------------------------------------|------------------------------------------------------------|
| <b>Product Name:</b> Open Gothic Tracery w/ Medallion   Example | Project Name:                                              |
| Item #: CLP-057-4692-PLAS-2                                     | Approved:                                                  |
| Material: Plaster                                               | Approximate Lead Time Week(s) After Approved Shop Drawings |
| <b>Dimensions:</b> Specify your square footage                  | * This product is Made to Order                            |
|                                                                 |                                                            |
| CLIENT SIGNATURE:                                               | DATE:                                                      |