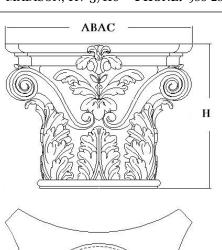

## BROCKWELL INCORPORATED

www.COLUMNSDIRECT.com

P.O. BOX 1283 • MADISON, TN 37116 • PHONE: 980-282-8383 • E-MAIL: sales@columnsdirect.com

Shape: A | Full Round

**PLEASE NOTE:** A small reveal where the capital meets the column shaft is created with all of our pilaster & column capitals. This reveal increases proportionally with the size of the capital.

| Quantity:                                                     | Customer:                                                  |
|---------------------------------------------------------------|------------------------------------------------------------|
| <b>Product Name:</b> Italian Renaissance Venice Round Capital | Approved:                                                  |
| Part #: CAP-IRV-10-PLAS-A-2                                   | Load-Bearing: No                                           |
| Material: Plaster                                             | Approximate Lead Time Week(s) After Approved Shop Drawings |
| <b>Dimensions:</b> (Diam) 10" x (H) 12-7/8" x (Abac) 16-3/4"  | * This product is Made to Order                            |
|                                                               |                                                            |
| CLIENT SIGNATURE:                                             | DATE:                                                      |