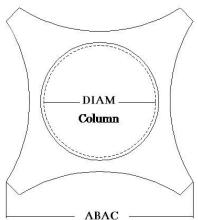

| Quantity:                                                     | Customer:                                                  |
|---------------------------------------------------------------|------------------------------------------------------------|
| <b>Product Name:</b> Italian Renaissance Venice Round Capital | Approved:                                                  |
| Part #: CAP-IRV-10-PLAS-A-2                                   | Load-Bearing: No                                           |
| Material: Plaster                                             | Approximate Lead Time Week(s) After Approved Shop Drawings |
| <b>Dimensions:</b> (Diam) 10" x (H) 12-7/8" x (Abac) 16-3/4"  | * This product is Made to Order                            |
|                                                               |                                                            |
| CLIENT SIGNATURE:                                             | DATE:                                                      |