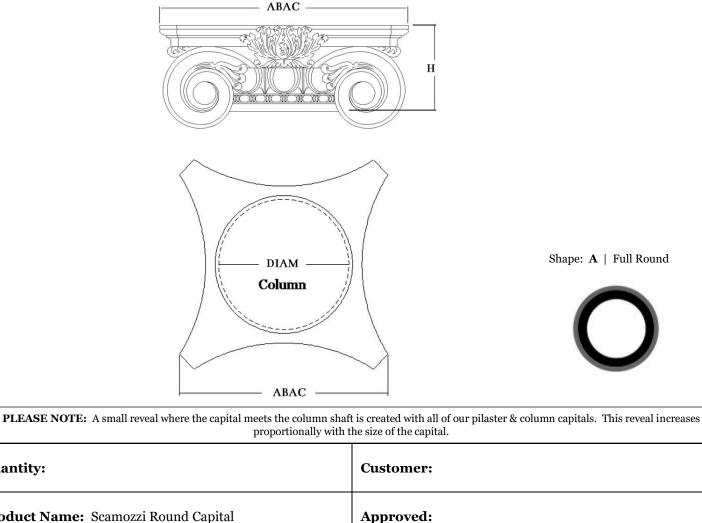

## BROCKWELL INCORPORATED

www.COLUMNSDIRECT.com

P.O. BOX 1283 • MADISON, TN 37116 • PHONE: 980-282-8383 • E-MAIL: sales@columnsdirect.com

Quantity:
Customer:

Product Name: Scamozzi Round Capital
Approved:

Part #: CAP-SCMZ-06-1/2-PLAS-A-2
Load-Bearing: No

Material: Plaster
Approximate Lead Time \_\_\_ Week(s) After Approved Shop Drawings

Dimensions: (Diam) 6-1/2" x (H) 3-5/8" x (Abac) 10-7/8"
\* This product is Made to Order