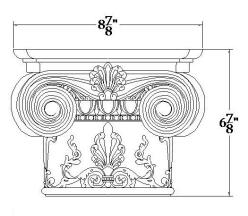

| Quantity:                                                      | Customer:                                                  |
|----------------------------------------------------------------|------------------------------------------------------------|
| <b>Product Name:</b> Modern Empire w/ Necking Pilaster Capital | Approved:                                                  |
| Part #: CAP-MEN-05-1/2-PLAS-F-2                                | Load-Bearing: No                                           |
| Material: Plaster                                              | Approximate Lead Time Week(s) After Approved Shop Drawings |
| <b>Dimensions:</b> (W) 5-1/2" x (H) 6-7/8" x (Abac) 8-7/8"     | * This product is Made to Order                            |
|                                                                |                                                            |
| CLIENT SIGNATURE:                                              | DATE:                                                      |