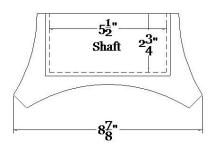

| Quantity:                                                      | Customer:                                                  |
|----------------------------------------------------------------|------------------------------------------------------------|
| <b>Product Name:</b> Modern Empire w/ Necking Pilaster Capital | Approved:                                                  |
| Part #: CAP-MEN-05-1/2-PLAS-F-2                                | Load-Bearing: No                                           |
| Material: Plaster                                              | Approximate Lead Time Week(s) After Approved Shop Drawings |
| <b>Dimensions:</b> (W) 5-1/2" x (H) 6-7/8" x (Abac) 8-7/8"     | * This product is Made to Order                            |
|                                                                |                                                            |
| CLIENT SIGNATURE:                                              | DATE:                                                      |