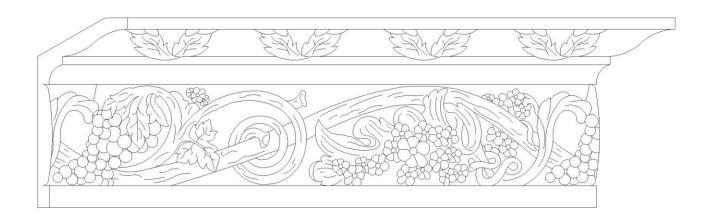

## BROCKWELL INCORPORATED

www.COLUMNSDIRECT.com

P.O. BOX 32803 • CHARLOTTE, NC 28232 • PHONE: 980-282-8383 • FACSIMILE: 1-844-324-8394 • E-MAIL: sales@columnsdirect.com

| Quantity:                                                    | Customer:                                                  |
|--------------------------------------------------------------|------------------------------------------------------------|
| <b>Product Name:</b> English Style Crown Molding             | Project Name:                                              |
| Part #: MLD-01152-PL-2                                       | Approved:                                                  |
| Material: Hand Cast Plaster                                  | Approximate Lead Time Week(s) After Approved Shop Drawings |
| <b>Dimensions:</b> (H) 8-1/8" x (Proj) 3-7/8"   (Repeat) 23" | * This product is Made to Order                            |
|                                                              |                                                            |
| CLIENT SIGNATURE:                                            | DATE:                                                      |