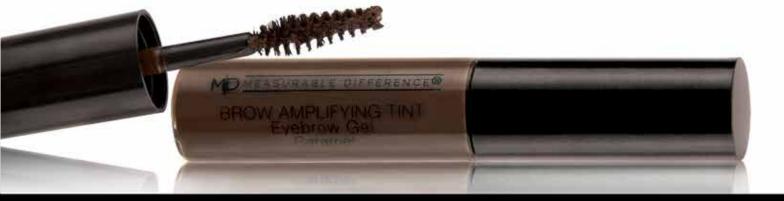

# L-1-2 Brow Amplifying Tint

For bold, beautiful brows, the Brow Amplifying Tint helps create the appearance of natural thickness by filling in sparse areas and creating fullness with precision. The creamy formula glides onto hair to enhance the look without flaking or crusting off. For defined brows that you can shape and control, trust our unique formula to create your best-ever look.