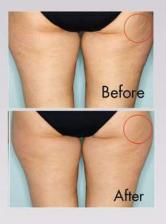

Under the clinical study of Measurable Difference® Body Sculpting System, the products found to have significantly improved the appearance of stomach and thigh skin after four and eight weeks of use. Additionally,

average stomach skin firmness was significantly improved after eight weeks of test product use, as indicated by measurement assessments. Measurements were taken at baseline, week 4 and week 8. Those measurements

were taken from both the thigh and stomach area. At these check-in intervals, before and after images were also taken to visually show the changes in contouring, slimming and reduction of cellulite.