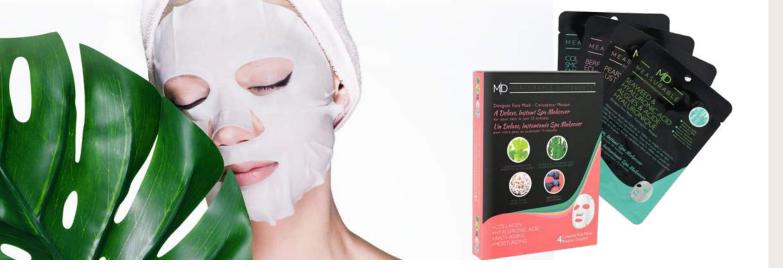

## CHARCOAL FACE MASKS

Your skin works hard as your first line of defense, 24/7 - The Measurable Difference® 5-piece mask system is the fastest way to re-energize, restore suppleness and prevent signs of fatigue and visible aging.

Select a Designer Mask to address your specific skin condition. Apply the pre-treated cloth mask to freshly cleansed, towel-blotted skin and allow mask to activate for 15 minutes. After 15 minutes, remove mask and lightly massage remaining product into skin to intensify the action of the mask, gently pat serum into asking for maximum results. A deluxe, instant spa makeover for your skin in just 15 minutes!

## REJUVENATING FACE MASKS

### A DELUXE, INSTANT SPA MAKEOVER A NEW YOU IN JUST 15 MINUTES!

The Measurable Dierence 4 piece luxurious innovative mask system contour & t technology provides exceptional skin adherence for powerful results. This 4piece set of instant skin rejuvenation, restores and improves visible lines and wrinklesand deeply hydrates leaving the skin rm, smooth and energized. Formulated with anti-oxidant rich berries, pearl polish, seaweed and collagen smoothie.

Select a mask from the 4piece set to target your concern. Apply the pre-treated cloth mask to freshly cleansed skin and allow mask to activate for 15 minutes. Gently remove mask and lightly message remaining serum into skin to intensify mask treatment giving maximum results.