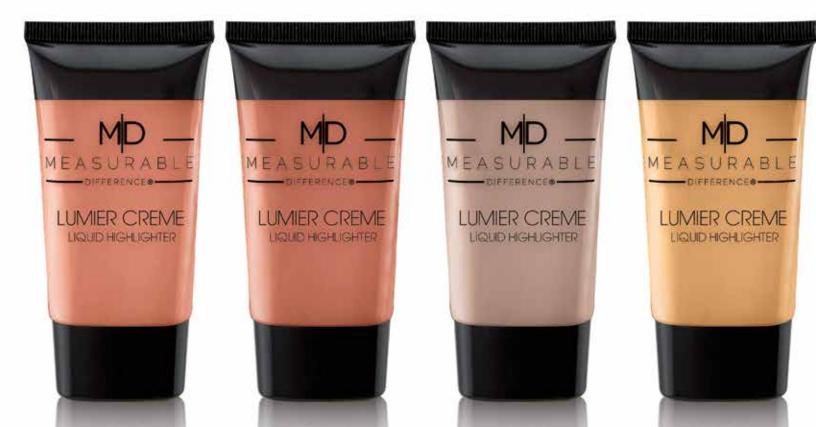

## **L-5-3** Lumier Creme - Liquid Highlighter

The Lumier Crème Liquid Highlighter provides a touch of luminous color to boost your complexion with a gorgeous radiance. Whether you want a sun-kissed look or a natural luminosity without appearing too glittery, the Liquid Highlighter will blend seamlessly onto your skin for the ultimate glow.