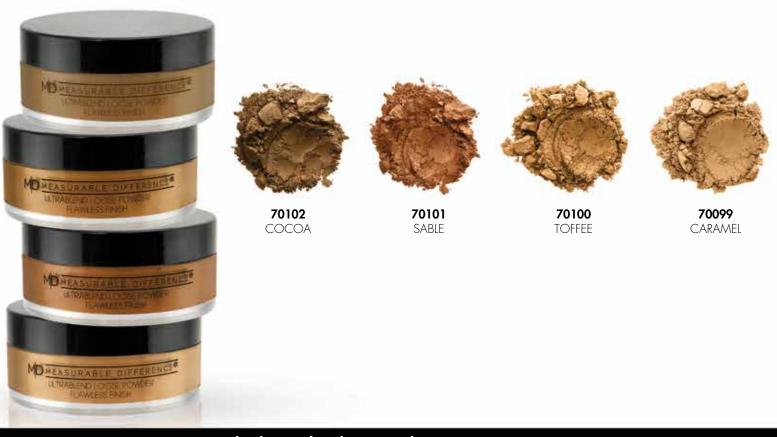

## L-6-2 Ultra Blend Loose Powder - Flawless Finish Powder

Set your makeup flawlessly with our Ultra Blend Loose Powder. Its velvety soft texture goes on lightly and covers your makeup like a veil to leave you with an absolutely flawless, natural complexion. The powder absorbs any excess oil, so you can always rest assure that your skin appears perfectly balanced and fresh.