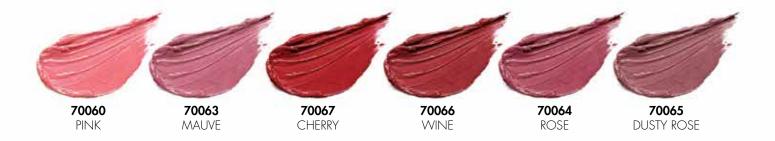

# R-2-1 Lipstick Muse - Creamy Lipstick

This unbelievably soft and creamy lipstick glides over the lips as easy as butter, hydrating along the way to leave them soft and supple. From attention-getting pink to neutral nudes, the Lipstick Muse Creamy Lipstick instantly changes your look for any occasion.