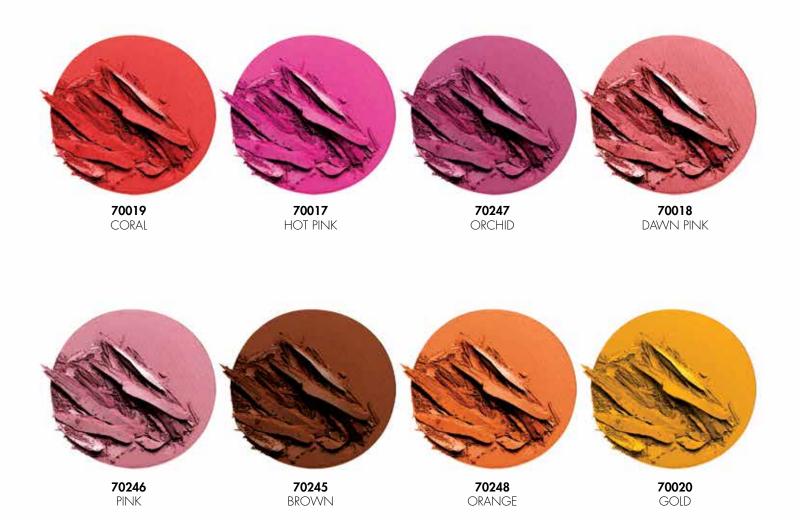

my colors. Includes 2 neutral and 2 smoldering shades to create a variety of looks.

#### PRODUCT SPECS

Item: 7661 BB Color Cosmetics - Autumn Bronze UPC: 811331027990

Item: 7662 Bbeautiful Color Cosmetics -Brown Sugar UPC: 811331028003

Item: 7663 Bbeautiful Color Cosmetics -Cupid Bloom UPC: 811331028010

Item: 7208 MD Color Difference: ICECREAM EYESHADOW UPC: 811331021455

Item: 7210 MD Color Difference:FACE & **BODY BRONZER** UPC: 811331021479

Item: 7303 MD Baked Face & Body Bronzer - Copper UPC: 811331023954

Item: 7304 MD Baked Face Blush - Pink Rose

UPC: 811331023961



Make your cheeks pop with vibrant, lively color with the Cheeky Colour Powder Blush. The blush applies smoothly and evenly to add definition and rosiness to your cheeks, giving you a healthy, vibrant appearance.



## L-4-2 Blush On - Cream Blush



## **L-4-3** Hi Gleam - Highlighting Stick

Enhance your features effortlessly with our Hi-Gleam Highlighter Stick. The velvety texture and precise design allow for flawless application onto the skin to contour and touch up, so you can always have a luminous, radiant complexion.





**Baked Face** - Bronzer, Highlighter and Blush















## REFRESH AND REPLENISH

#### COCONUT FACIAL MIST

Coconut water replenishes skins mineral balance and favors moisture of the skin minimizing pores for a deep hydration. Just Spray 1-2 pumps directly to face. Allow to dry and follow your normal skin care routine.

#### ROSEWATER FACIAL MIST

Rose water is created from absolute natural components that bring the perfect balance and moisture, its hydrating mist pr