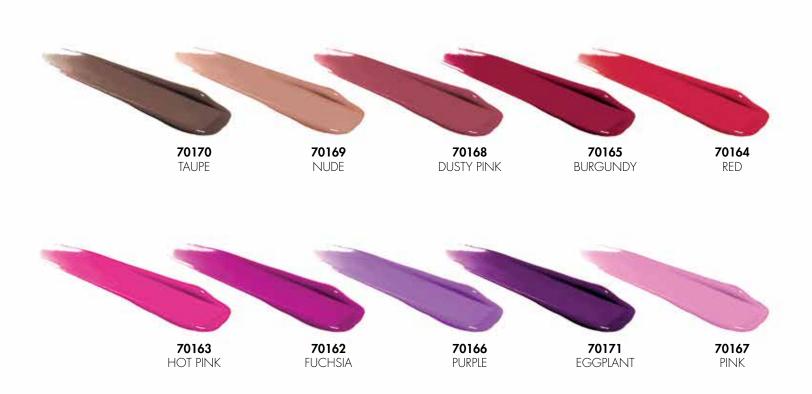

# R-1-3 Vivid Gleam - Shimmering Lip gloss

Vivid Gleam Shimmer Lip adds fun and depth to your lips with zero hassle. The luxurious, velvety texture simply rolls over your lips, enveloping them in hydration and bright, beautiful colors.