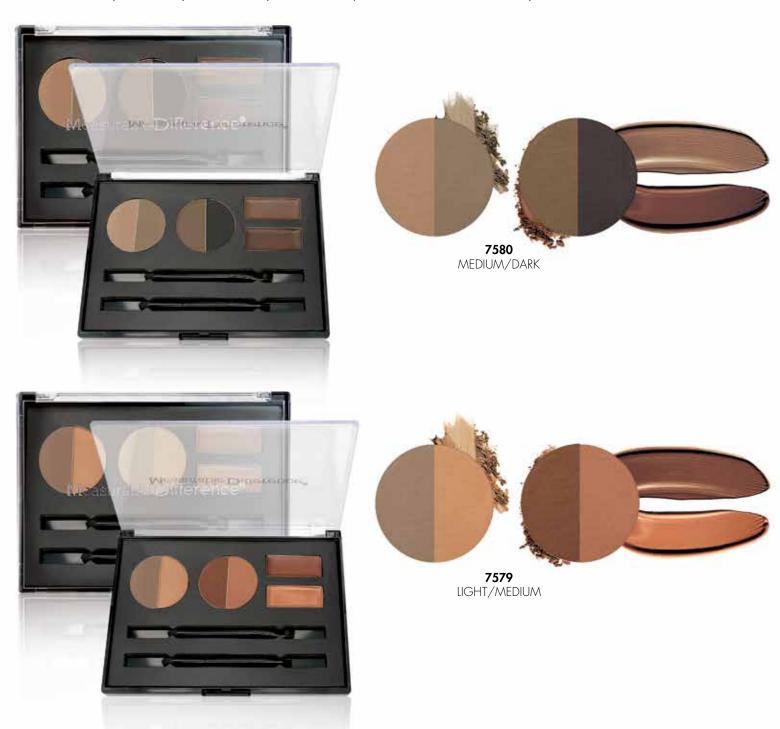

### ALL-IN-ONE EYEBROW FRAMING KIT

Achieve thicker, more defined eyebrows with one palette that has everything you need. Ideal for eyebrow pomade fans. Includes a double end brush: In one end an angled, precision brush delivers intense color strokes to frame brows easily, while the other brush end can be used to deliver the soft powder color without excesive fall-out.

Frame eyebrows with definig pomade strokes and fill up color with a light powders for inner corners and medium powders outer and tips, It's smooth formula defines eyebrows with only one stroke. The eyebrow pomade is a creamy formula that sticks to the skin and eyebrows creating depth and thicker brows.

### PRODUCT SPECS

Item: 7220A MD Brow Amp Shaping Kit UPC: 811331026931

Item: 7580

MD Eyebrow Framing Kit
 Medium/Deep
 UPC: 811331028768
 Item: 7519

MD Eyebrow Framing Kit
 Light-Medium
 UPC: 811331028751