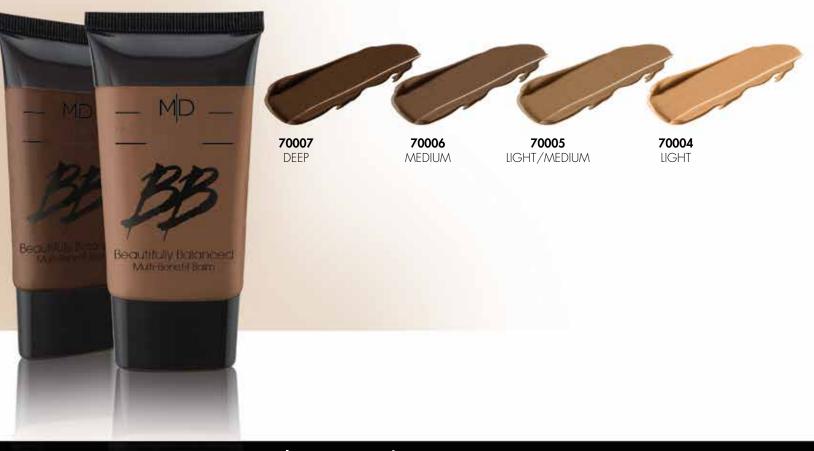

## L-5-2 BB Beautifully Balanced - Multi-Benefit Balm

Whether you're looking to hydrate, correct, even, or perfect your skin complexion, BB Beautifully Balance does it all. Its smooth formula goes on skin easily and will leave behind a flawless, bare-skin finish to veil your skin with perfection and overall radiance.