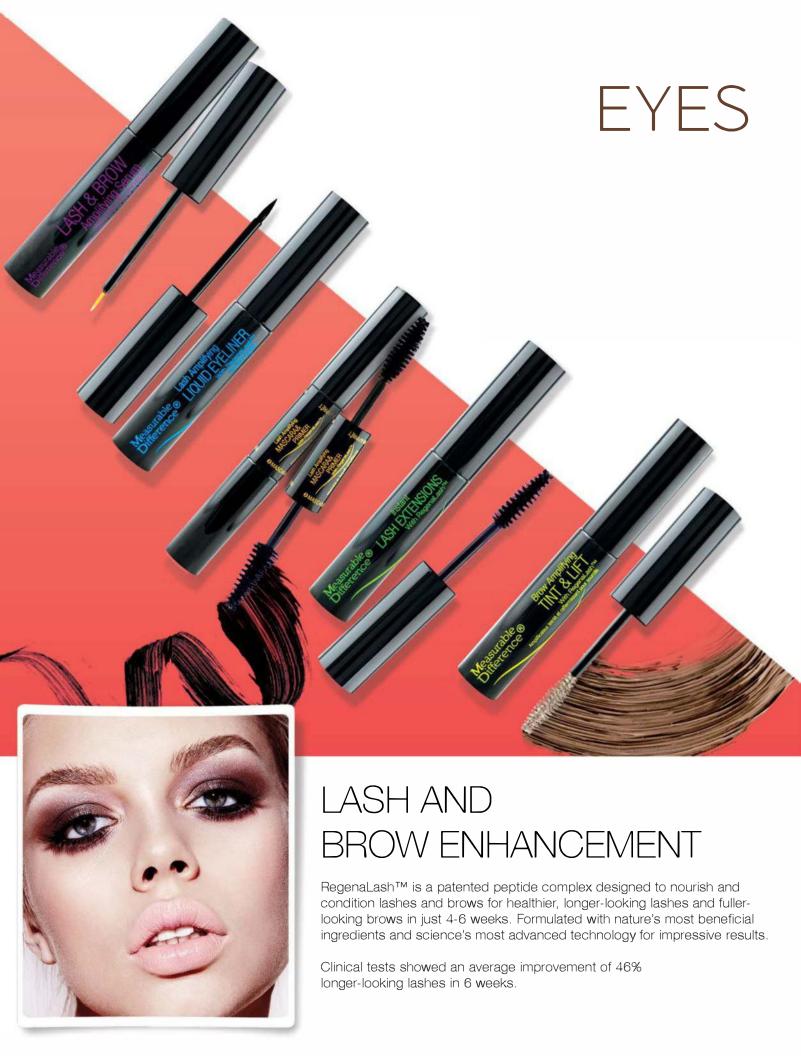

# L-1-1 Brow Mate - Brow Liner

Instantly add fullness and definition to your brows with the ultra-convenient retractable Brow Mate Angled Eyebrow Pencil. The angled tip enables you to precisely outline the edges, create thickness, and form the exact shape you desire while the pigments help you control the color, whether you want a subtle tint or dark intensity. This pencil is the tool to use for naturally blended, statement-making brows that won't fade throughout the day.

# L-1-2 Brow Amplifying Tint

For bold, beautiful brows, the Brow Amplifying Tint helps create the appearance of natural thickness by filling in sparse areas and creating fullness with precision. The creamy formula glides onto hair to enhance the look without flaking or crusting off. For defined brows that you can shape and control, trust our unique formula to create your best-ever look.

# R-4-2 Line & Define - Eyeliner Pencil

Make your eyes pop with our Line & Define Kohl Eyeliner. This smudge- and run-free eyeliner will add that dramatic, vibrant look and redefine your eyes. The tip allows precise application—perfect for everyday, long wear.

# R-4-4 Smooth Glide - Gel Eyeliner

Enjoy the accurate precision of liquid eyeliner with the ease and simplicity of a gel-based formula. The Smooth Glide Gel Eyeliner goes on smoothly and evenly, and quickly dries into a long-wear, bold eye statement.

# **R-4-5** Glitz - Liquid Glitter Eyeliner

For the most sophisticated eye dazzle, use our Glitz Glitter Liquid Eyeliner to line your eyes with ease and ultra-precision. Whether you're looking to create a fun, flirty look or a smoldering effect, this eyeliner will make your eyes pop with glitz and glamour.