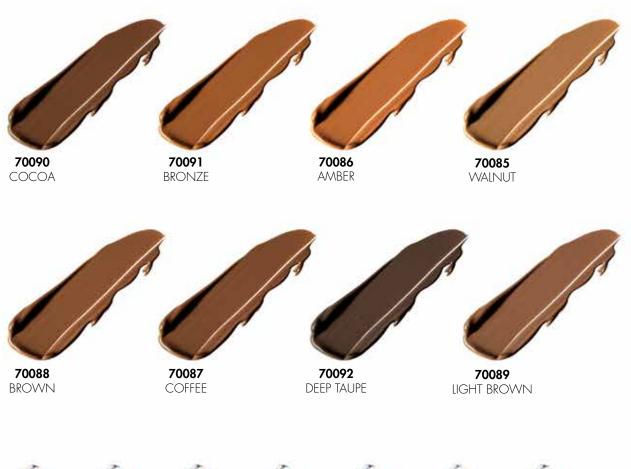

# L-2-1 Concealed HD Concealer

Experience a new generation of makeup technology with this unique Concealed HD Concealer that provides you with a flawless, radiant complexion—without looking like you're wearing anything at all. Allow the luxurious texture of the concealer to precisely camouflage blemishes, redness, and any skin imperfections all day long.