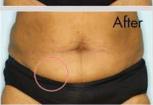

Under the clinical study of Measurable Difference® Body Sculpting System, the products found to have significantly improved the appearance of stomach and thigh skin after four and eight weeks of use. Additionally,

average stomach skin firmness was significantly improved after eight weeks of test product use, as indicated by measurement assessments. Measurements were taken at baseline, week 4 and week 8. Those measurements

were taken from both the thigh and stomach area. At these check-in intervals, before and after images were also taken to visually show the changes in contouring, slimming and reduction of cellulite.