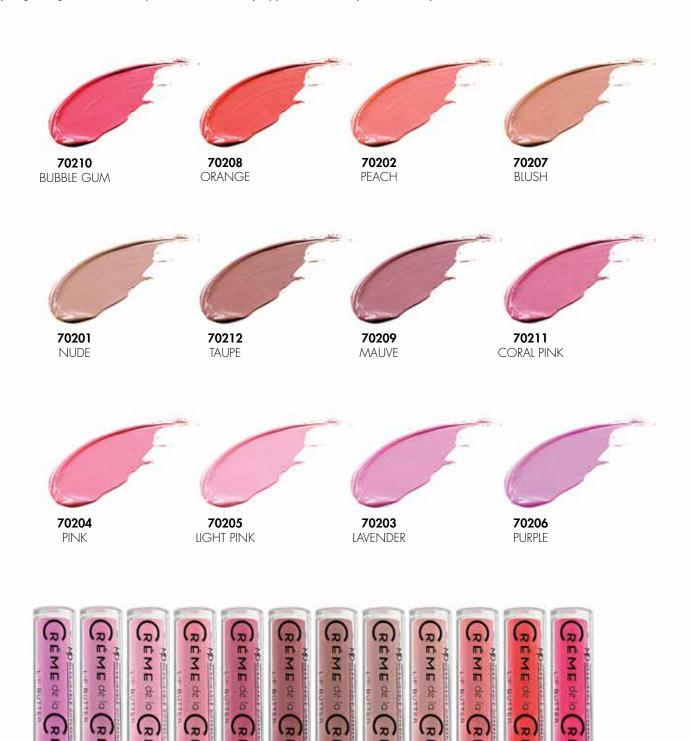

# R-3-1 Créme De La Créme - Lip Butter

E Z

MI

N

EME

You don't get a name like Créme De La Créme Gloss without having some weight to back it up. With this statement-making gloss, you get bright, bold colors, perfect shimmer, easy application, all-day wear, and hydration.