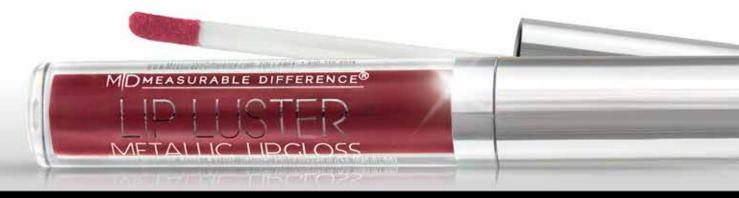

# R-3-2 Lip Luster - Metallic Lip gloss

Lip Luster Metallic Lip Gloss is perfect for the sparkle and shine lovers. Let your bold personality shine with our array of metallic lip gloss that go on smooth, bright, and even for perfect all-day wear.