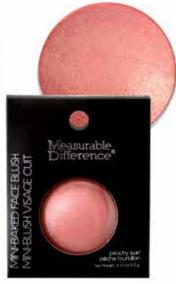

## COLOR COSMETICS

**7731**Baked Face Blush - Rose

**7753**Baked Face Blush - Strawberry Sorbet

**7751**Baked Face Blush Peachy Swirl

**7752** Baked Face Blush -Coral

Arch Spotlight Duo Sided Concealer, Highlighter and Corrector Pencil 2-Piece Kit - Light & Yellow