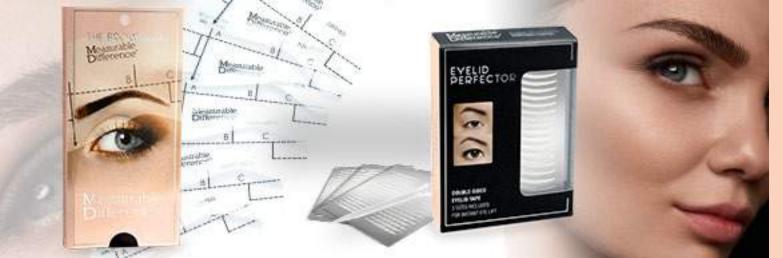

### FRAMING EYEBROW STENCILS

Picture-perfect eyebrows are now at your fingertips. These reusable stencils are the quick, easy way to achieve professionally shaped brows in the comfort of your own home. You have six stencils to choose from that work for any brow size or face shape. Ideal for creating a new look or maintaining your current style. Go ahead, highlight your natural beauty and kiss unkempt brows goodbye!

### How To Use:

Select the stencil that best accentuates your eyes. Properly align the stencil and mark where your brows begin, end, and arch. Naturally shade in brow using your favorite filler, such as a brow pencil or brow powder. Remove stencil and tweeze excess hairs. Using the same stencil, flip it over, and repeat the previous steps on the opposite brow.

### EYELID PERFECTOR

Want perfect eyelids? No problem. Give your look a naturally beautiful lift without going under the knife. This clear, double-sided tape is contoured to nicely fit your eyes and designed to help smooth and even out the shape of your lids. It's long lasting and the perfect way to create a flawless appearance. Includes applicator.

### PRODUCT SPECS

The Brow Guru 7pc Eyebrow Stencils 7676

Eyelid Perfector Instant Eye Lift 7582