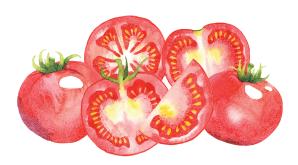

DETOXIFYING FACE MASK
INFUSED WITH TOMATO EXTRACT
Pore purifying activated charcoal face mask
infused with tomato extract

Infused with cucumber extract

ITEM: 70365

Charcoal & Tomato 5 Pack UPC: 815388025633