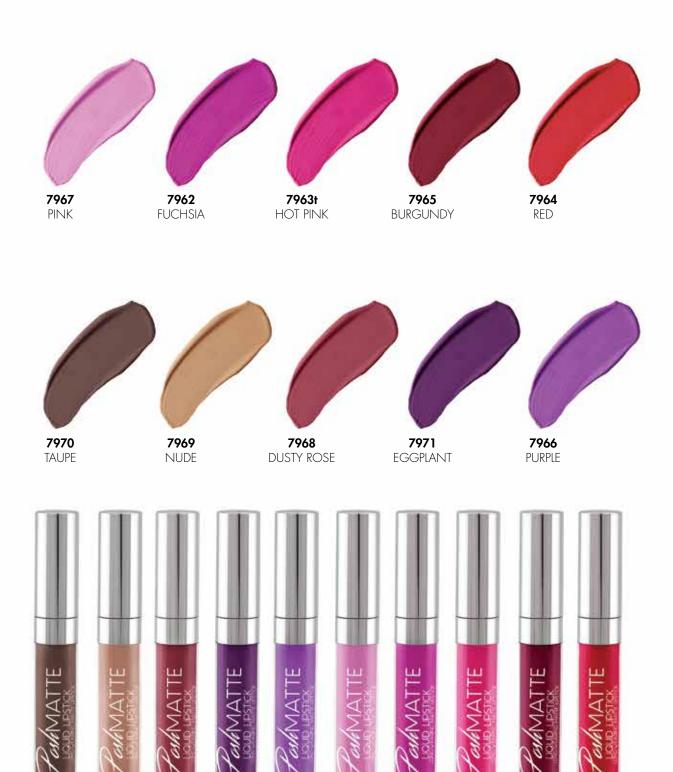

# R-1-1 Posh Matte - Liquid Lipstick

High fashion style without the high fashion price? From flirty pinks to natural nudes, the Posh Muse Lipstick envelopes your lips in bright, captivating color without that glossy finish. A bold statement, in any shade.