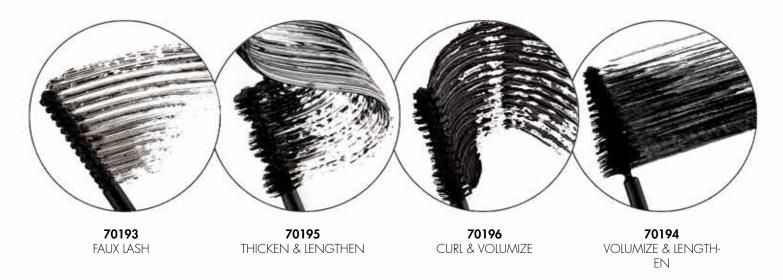

# R-4-6 Lash Muse - Lash Vixen - Pro Volume - Lash Seeker

Whether you want to lengthen, volumize, thicken, or curl your lashes, our variety of mascaras can help you achieve va-va-voom lashes. The Lash Muse helps to enhance your eyelashes, while the Lash Seeker works to thicken and lengthen. Lash Vixen helps to curl and volumize, and Pro-Volume will create fuller, longer lashes.