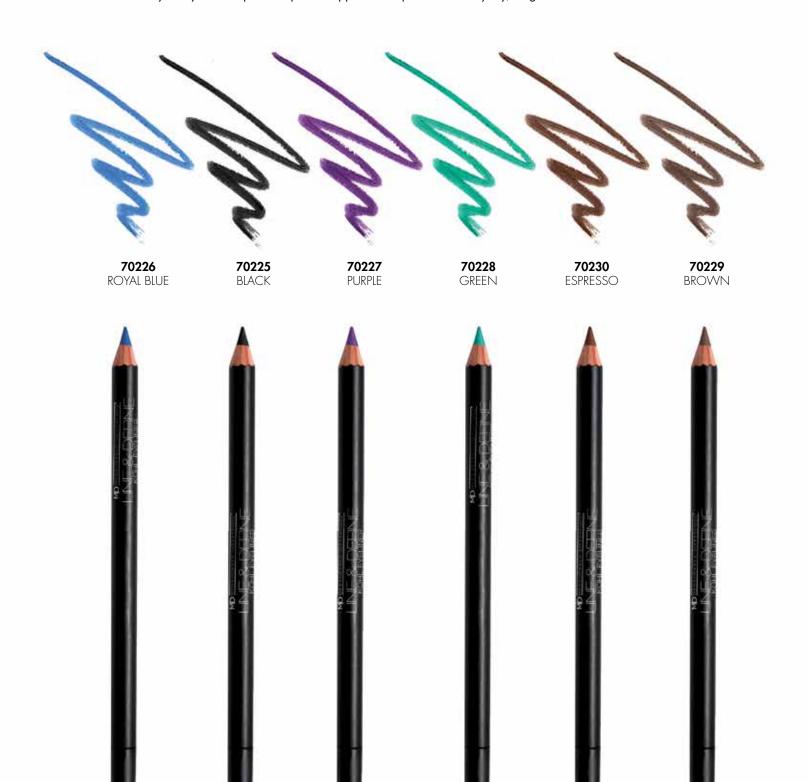

# R-4-2 Line & Define - Eyeliner Pencil

Make your eyes pop with our Line & Define Kohl Eyeliner. This smudge- and run-free eyeliner will add that dramatic, vibrant look and redefine your eyes. The tip allows precise application—perfect for everyday, long wear.