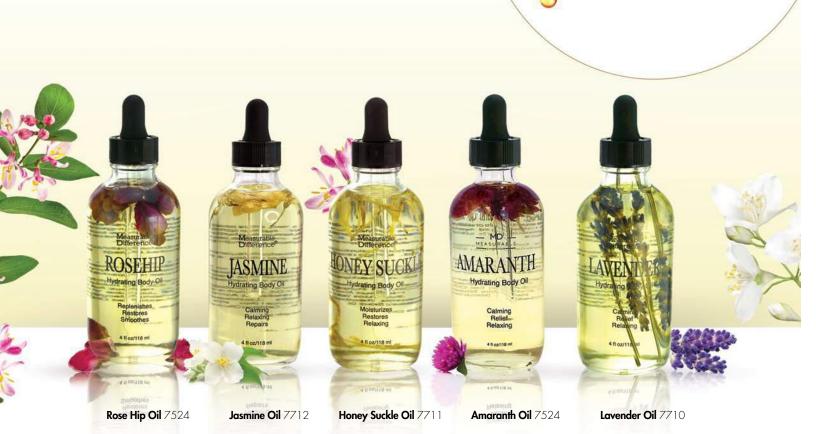

## Hydrating Body Oil - Instant Face, Body & Hair Oils

Hydrate, repair, & replenish your skin with our moisturizing body & face oils. Great quality, great scents for all your hydrating needs.

# INSTANT FACE & BODY MOISTURIZER

The oil family of special blend blossoms perfumed the air of Tahiti, India and ancient Persia with a meltingly sweet aroma that deepens when worn on warm skin. Breathe in this exquisitely sensual floral in every drop of our hydrating body oil. For best benefits, pat into damp skin right after your shower or bath. These oils do so much more than just make a massage more relaxing. These amazing oils can drastically change your beauty routine. The primary benefit of using hydrating body oils is that they're extremely affordable. Hydrating body oils provide a great range of benefits even when using a small amount of oil for face and body.