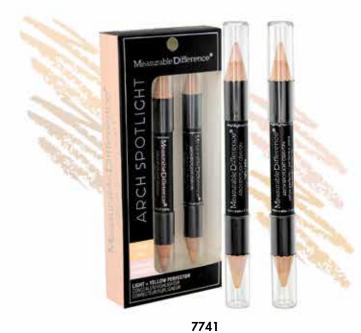

Item: 7583 MD Arch Spotlight Crayon Single-Light UPC: 811331028775 Item: 7584 MD Arch Spotlight Crayon Single - Medium UPC: 811331028782 Item: 7585 MD Arch Spotlight Crayon Single - Deep UPC: 811331028799 Item: 7586 MD Arch Spotlight Crayon Single - Yellow UPC: 811331028805 Item: 7741 MD Arch Spotlight Crayon Duo - Light UPC: 811331029161 Item: 7743 MD Arch Spotlight Crayon Duo - Dark UPC: 811331029185