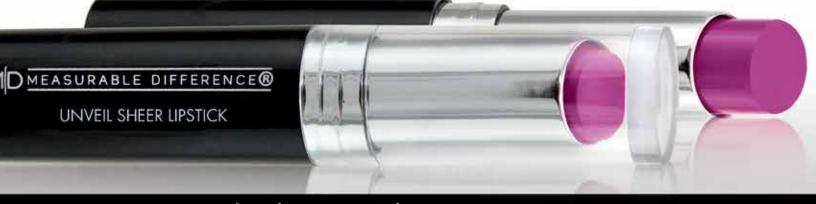

# R-2-3 Unveil - Sheer Lipstick

Lipstick Unveil Sheer is a weightless, barely-there lipstick with unmatched color. The product applies effortlessly and stays on all day long to give your lips that extra touch of gorgeous color.