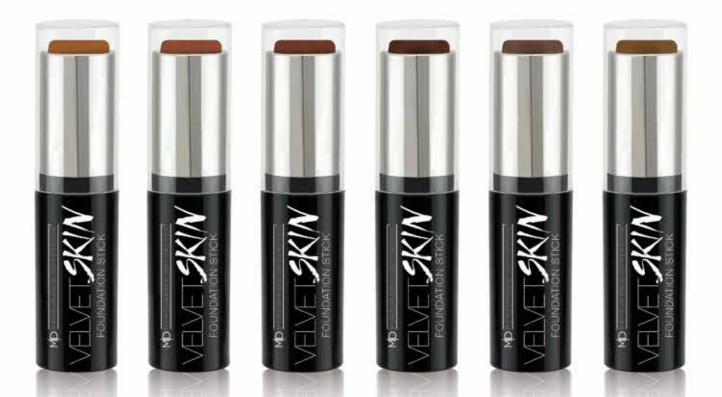

Our Velvet Skin Foundation Stick is a lightweight, non-cakey complexion perfector that comes in convenient stick form, whether you're on the go or in need of a smooth, flawless canvas. Its unique formula provides buildable coverage, allowing you to customize to your desired look.