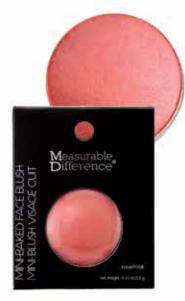

## COLOR COSMETICS

**7731**Baked Face Blush - Rose

**7753**Baked Face Blush - Strawberry Sorbet

**7751**Baked Face Blush Peachy Swirl

**7752** Baked Face Blush -Coral

Arch Spotlight Duo Sided Concealer, Highlighter and Corrector Pencil 2-Piece Kit - Light & Yellow