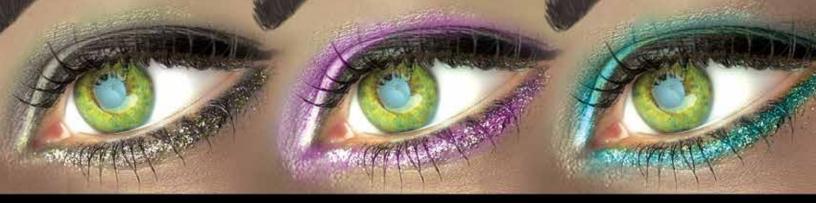

# **R-4-5** Glitz - Liquid Glitter Eyeliner

For the most sophisticated eye dazzle, use our Glitz Glitter Liquid Eyeliner to line your eyes with ease and ultra-precision. Whether you're looking to create a fun, flirty look or a smoldering effect, this eyeliner will make your eyes pop with glitz and glamour.