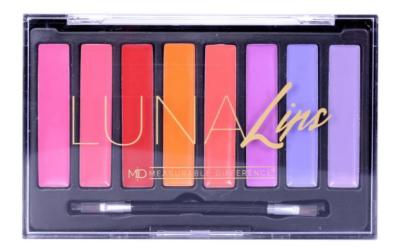

# R-4-2 Luna Lips

### LUNA LIPS PALETTES

### PINK

This full coverage lip palette gives you a million ways to wear pink! The uniquely intense and multi-color lip palette has expertly curated colors. You don't need to be a pro to achieve that sexy long-lasting ombre finish.

### **PLUM**

This creamy nude lip palette features eight expertly coordinated color combination of intensely pigmented shades, wear each alone or blend all together for a totally customized look.

### NUDE

Create trends with these brilliant & expertly curated shades of high gloss, contour your lips, create an ombre effect or customize your lip color with our multi-color palette. Loaded with 8 unique shades of cream lipstick.