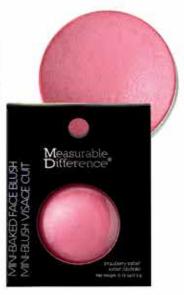

## COLOR COSMETICS

**7731**Baked Face Blush - Rose

**7753**Baked Face Blush - Strawberry Sorbet

**7751**Baked Face Blush Peachy Swirl

**7752** Baked Face Blush -Coral

Arch Spotlight Duo Sided Concealer, Highlighter and Corrector Pencil 2-Piece Kit - Light & Yellow