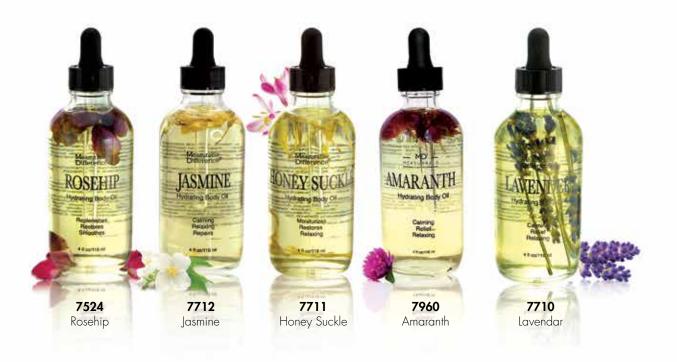

## Hydrating Body Oil - Instant Face, Body & Hair Oils

Hydrate, repair, & replenish your skin with our moisturizing body & face oils. Great quality, great scents for all your hydrating needs.

# INSTANT FACE & BODY MOISTURIZER

The oil family of special blend blossoms perfumed the air of Tahiti, India and ancient Persia with a meltingly sweet aroma that deepens when worn on warm skin. Breathe in this exquisitely sensual floral in every drop of our hydrating body oil. For best benefits, pat into damp skin right after your shower or bath. These oils do so much more than just make a massage more relaxing. These amazing oils can drastically change your beauty routine. The primary benefit of using hydrating body oils is that they're extremely affordable. Hydrating body oils provide a great range of benefits even when using a small amount of oil for face and body.