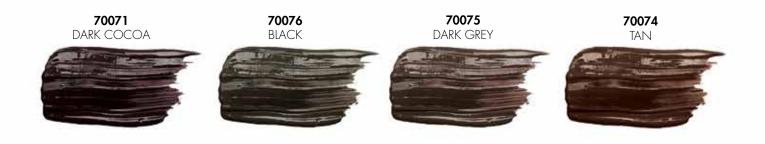

# L-1-2 Brow Amplifying Tint

For bold, beautiful brows, the Brow Amplifying Tint helps create the appearance of natural thickness by filling in sparse areas and creating fullness with precision. The creamy formula glides onto hair to enhance the look without flaking or crusting off. For defined brows that you can shape and control, trust our unique formula to create your best-ever look.