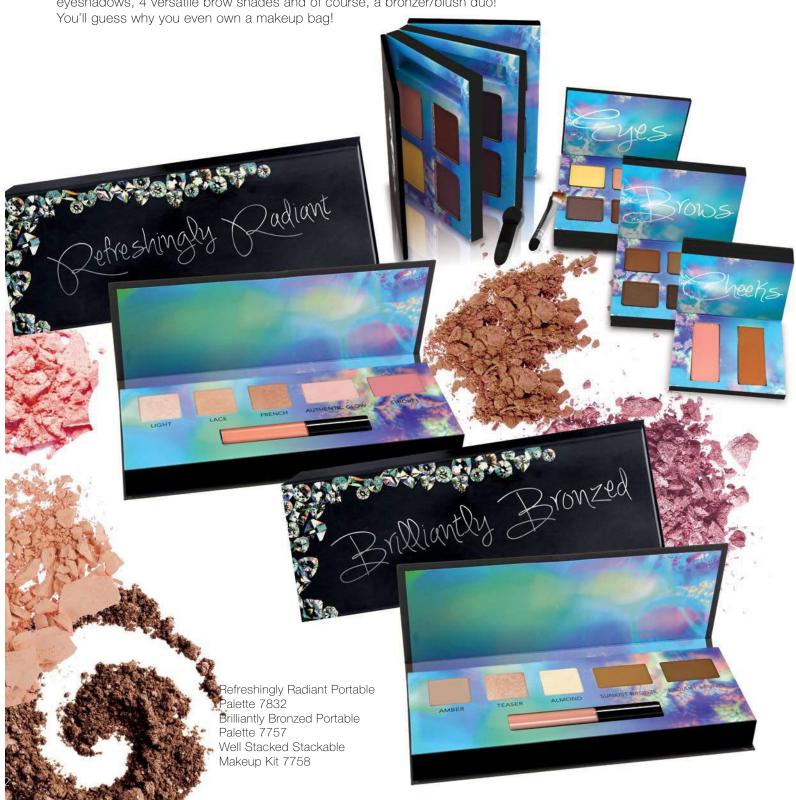

# LUMINOUS BEAUTY

Refreshingly Radiant and Brilliantly Bronzed offers you the right tools of the trade to renew your appearance. It showcases 2 neutral blushes that give you a perfectly authentic glow and three flattering eyeshadows that let you create a feminine and flirty look. The all-around colored lipgloss gives high-shine impact with intense sex appeal. Tese are easy-to-carry palette that is hard to do without.

Well-Stacked is portable and chic! Never worry about what to pack for an overnight bag. This stackable makeup set has products for your eyes, brows and cheeks. Included are 4 eyeshadows, 4 versatile brow shades and of course, a bronzer/blush duo!