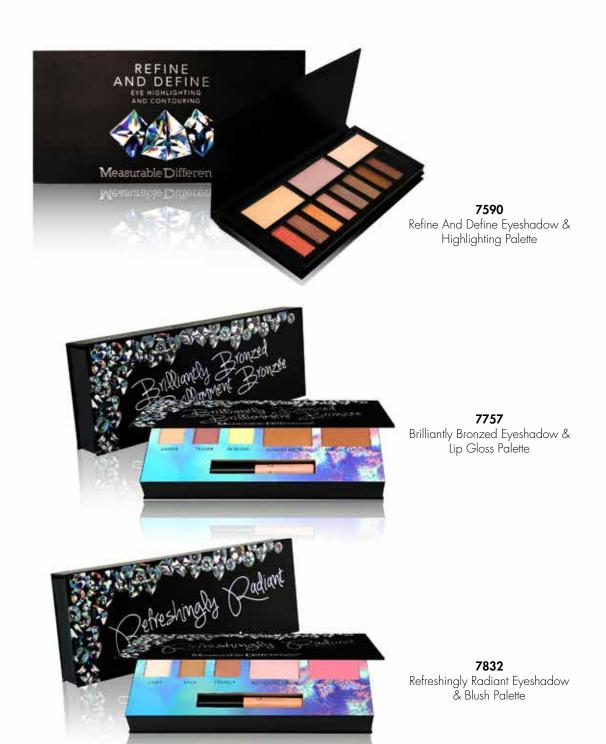

# LUMINOUS BEAUTY

Refreshingly Radiant and Brilliantly Bronzed offers you the right tools of the trade to renew your appearance. It showcases 2 neutral blushes that give you a perfectly authentic glow and three flattering eyeshadows that let you create a feminine and flirty look. The all-around colored lipgloss gives high-shine impact with intense sex appeal. Tese are easy-to-carry palette that is hard to do without.