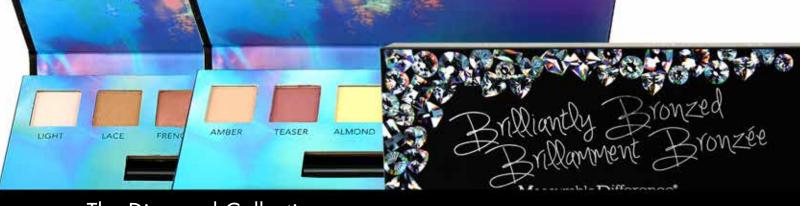

# The Diamond Collection

The Eye Quartet Eyeshadow pairs the perfect complementary shades to create your desired eye affect for any occasion or time of the year. These powder-based eyeshadows layer and blend seamlessly to enhance your eye appearance. Plus, they last all day long!