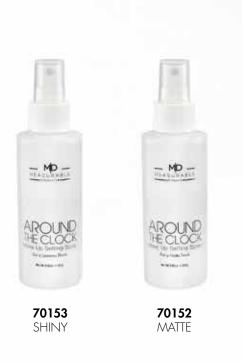

## **L-6-3** Around The Clock - Makeup Setting Spray

Whether you just applied your makeup, or it's been 12 hours since, no one will be the wiser with the Around The Clock Makeup Setting Spray. Your makeup will look freshly applied all day and night as the weightless setting spray continually makes the skin look smooth and fresh without any melting, cracking, or fading of your makeup.