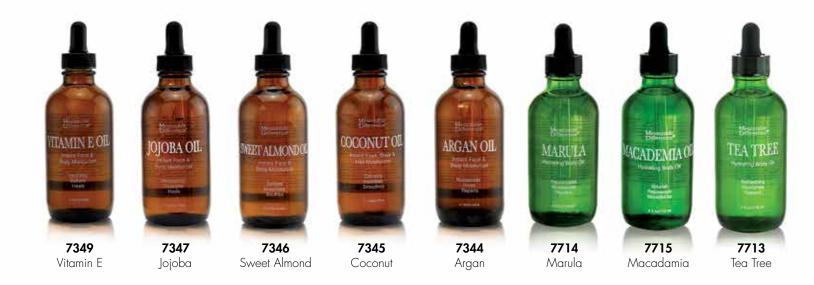

## Hydrating Body Oil - Instant Face, Body & Hair Oils

Hydrate, repair, & replenish your skin with our moisturizing body & face oils. Great quality, great scents for all your hydrating needs.

# INSTANT FACE & BODY MOISTURIZER

The oil family of special blend blossoms perfumed the air of Tahiti, India and ancient Persia with a meltingly sweet aroma that deepens when worn on warm skin. Breathe in this exquisitely sensual floral in every drop of our hydrating body oil. For best benefits, pat into damp skin right after your shower or bath. These oils do so much more than just make a massage more relaxing. These amazing oils can drastically change your beauty routine. The primary benefit of using hydrating body oils is that they're extremely affordable. Hydrating body oils provide a great range of benefits even when using a small amount of oil for face and body.