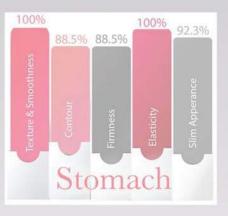

## MEASURABLE DIFFERENCE BODY SCULPTING SYSTEM

Bid Goadbye to unsightly cellulte once & for all... Say Hella to the brand new, sexy & confident you

- \* 100% of participants reported increased smoothness in 4 weeks
- Contour results in 4 weeks of 88.5%
- 88.5% noticed firmer thighs in only 4 weeks
- 100% of participants reported enhanced skin slasticity
- \* 92.3% at 4 weeks with 22.4% increase at 8 weeks.

- \* 90% of women saw smoother texture in skin
- \* 96.4% showed marked improvement in stomach contours
- \* 89.3% of participants showed increased firmness within 8weeks of product use
- 89.3% reported more supple skin
- \* 92.9% confirmed slimmer results

In an 8 week clinical study of Measurable Difference® Body Sculpting System, a panel of women 25-60 years old showed marked growth and improvement in contour, cellulite reduction and overall skin texture within 4 weeks of product use. Additionally, average stomach skin firmness was significantly improved after eight weeks of test product use, as indicated by measurement assessments.