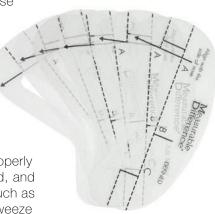

### FRAMING EYEBROW STENCILS

Picture-perfect eyebrows are now at your fingertips. These reusable stencils are the quick, easy way to achieve professionally shaped brows in the comfort of your own home. You have six stencils to choose from that work for any brow size or face shape. Ideal for creating a new look or maintaining your current style. Go ahead, highlight your natural beauty and kiss unkempt brows goodbye!

### How To Use:

Select the stencil that best accentuates your eyes. Properly align the stencil and mark where your brows begin, end, and arch. Naturally shade in brow using your favorite filler, such as a brow pencil or brow powder. Remove stencil and tweeze excess hairs. Using the same stencil, flip it over, and repeat the previous steps on the opposite brow.