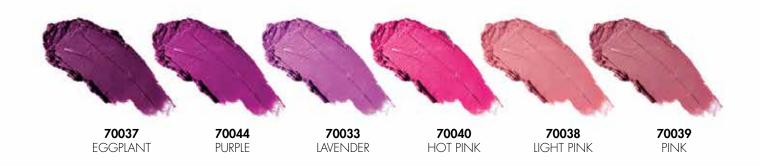

# R-2-1 Lipstick Muse - Creamy Lipstick

This unbelievably soft and creamy lipstick glides over the lips as easy as butter, hydrating along the way to leave them soft and supple. From attention-getting pink to neutral nudes, the Lipstick Muse Creamy Lipstick instantly changes your look for any occasion.

# R-2-2 Matte Lipstick

Say goodbye to flat, and say hello to perfectly matte finished lips with our selection of Matte Lipsticks. Veiling the lips with a flaw-less, natural finish, these lipsticks will enhance your lips natural color as well as dress them up to complete your ideal high-fashion look.