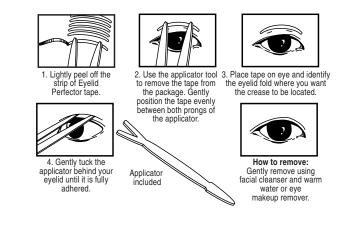

### EYELID PERFECTOR

Want perfect eyelids? No problem. Give your look a naturally beautiful lift without going under the knife. This clear, double-sided tape is contoured to nicely fit your eyes and designed to help smooth and even out the shape of your lids. It's long lasting and the perfect way to create a flawless appearance. Includes applicator.

### PRODUCT SPECS

The Brow Guru 7pc Eyebrow Stencils 7676

Eyelid Perfector Instant Eye Lift 7582