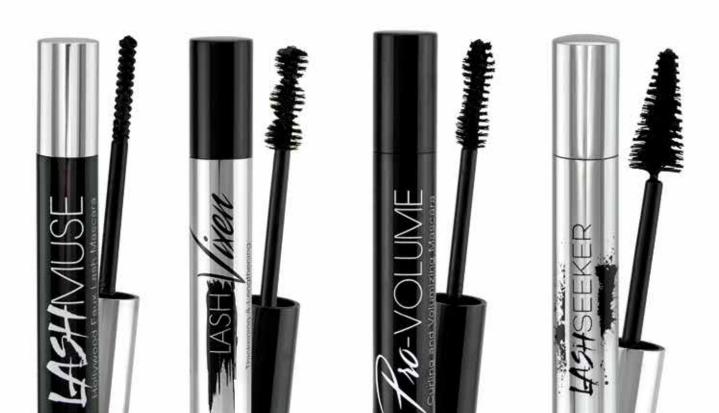

# R-4-6 Lash Muse - Lash Vixen - Pro Volume - Lash Seeker

Whether you want to lengthen, volumize, thicken, or curl your lashes, our variety of mascaras can help you achieve va-va-voom lashes. The Lash Muse helps to enhance your eyelashes, while the Lash Seeker works to thicken and lengthen. Lash Vixen helps to curl and volumize, and Pro-Volume will create fuller, longer lashes.