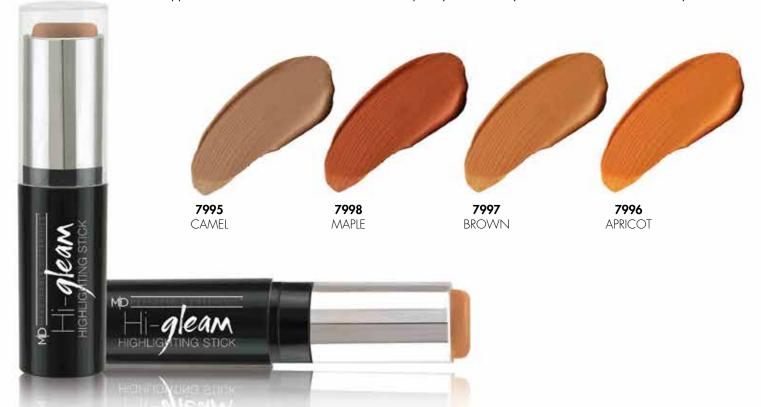

## **L-4-3** Hi Gleam - Highlighting Stick

Enhance your features effortlessly with our Hi-Gleam Highlighter Stick. The velvety texture and precise design allow for flawless application onto the skin to contour and touch up, so you can always have a luminous, radiant complexion.