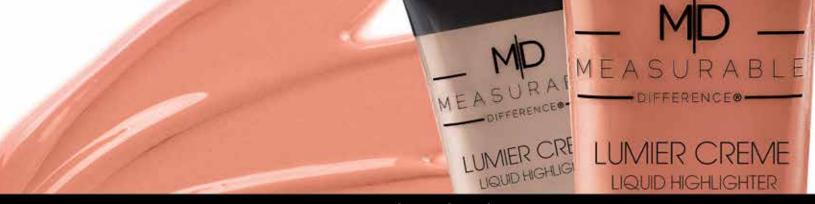

## **L-5-3** Lumier Creme - Liquid Highlighter

The Lumier Crème Liquid Highlighter provides a touch of luminous color to boost your complexion with a gorgeous radiance. Whether you want a sun-kissed look or a natural luminosity without appearing too glittery, the Liquid Highlighter will blend seamlessly onto your skin for the ultimate glow.