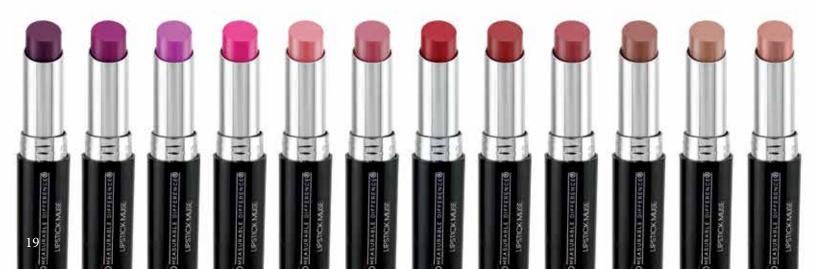

# R-2-1 Lipstick Muse - Creamy Lipstick

This unbelievably soft and creamy lipstick glides over the lips as easy as butter, hydrating along the way to leave them soft and supple. From attention-getting pink to neutral nudes, the Lipstick Muse Creamy Lipstick instantly changes your look for any occasion.

# R-2-2 Matte Lipstick

Say goodbye to flat, and say hello to perfectly matte finished lips with our selection of Matte Lipsticks. Veiling the lips with a flaw-less, natural finish, these lipsticks will enhance your lips natural color as well as dress them up to complete your ideal high-fashion look.