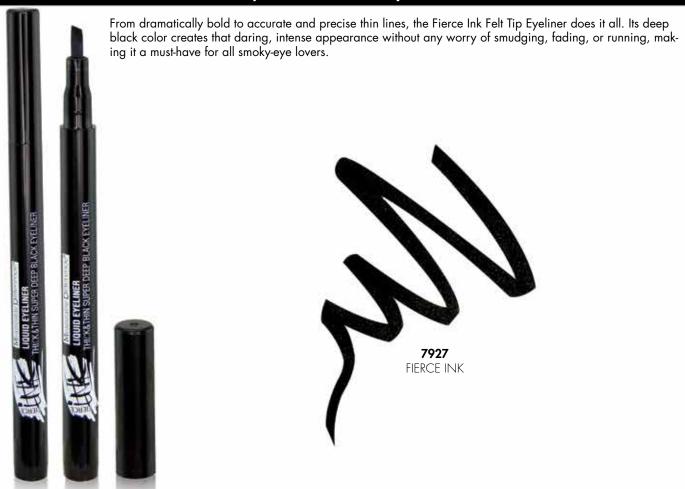

ant perfect eyelids? No problem. Give your look a naturally beautiful lift without going under the knife. This clear, double-sided tape is contoured to nicely fit your eyes and designed to help smooth and even out the shape of your lids. It's long lasting and the perfect way to create a flawless appearance. Includes applicator.



LIFTED AND ILLUMINATED EYES
IN ONLY SECONDS

### PRODUCT SPECS

The Brow Guru 7pc Eyebrow Stencils 7676

Eyelid Perfector Instant Eye Lift 7582









# R-4-2 Line & Define - Eyeliner Pencil

Make your eyes pop with our Line & Define Kohl Eyeliner. This smudge- and run-free eyeliner will add that dramatic, vibrant look and redefine your eyes. The tip allows precise application—perfect for everyday, long wear.



# **R-4-3** Fierce Ink - Liquid Marker Eyeliner



# R-4-4 Smooth Glide - Gel Eyeliner

Enjoy the accurate precision of liquid eyeliner with the ease and simplicity of a gel-based formula. The Smooth Glide Gel Eyeliner goes on smoothly and evenly, and quickly dries into a long-wear, bold eye statement.





# **R-4-5** Glitz - Liquid Glitter Eyeliner

For the most sophisticated eye dazzle, use our Glitz Glitter Liquid Eyeliner to line your eyes with ease and ultra-precision. Whether you're looking to create a fun, flirty look or a smoldering effect, this eyeliner will make your eyes pop with glitz and glamour.



# R-5-1 Ultra Blend Eyeshadow

With our Ultra Blend Eyeshadows, creating your desired eye effect has never been simpler. These shimmery and ultra-flexible eyeshadows blend extremely well with one another to create a subtle, yet