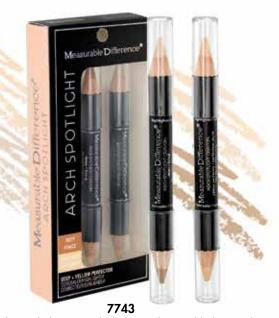

Item: 7583 MD Arch Spotlight Crayon Single-Light UPC: 811331028775 Item: 7584 MD Arch Spotlight Crayon Single - Medium UPC: 811331028782 Item: 7585 MD Arch Spotlight Crayon Single - Deep UPC: 811331028799 Item: 7586 MD Arch Spotlight Crayon Single - Yellow UPC: 811331028805 Item: 7741 MD Arch Spotlight Crayon Duo - Light UPC: 811331029161 Item: 7743 MD Arch Spotlight Crayon Duo - Dark UPC: 811331029185