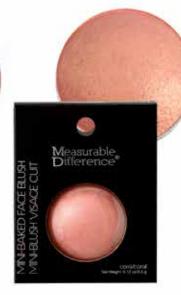

## COLOR COSMETICS

**7731**Baked Face Blush - Rose

**7753**Baked Face Blush - Strawberry Sorbet

**7751**Baked Face Blush Peachy Swirl

**7752** Baked Face Blush -Coral

Arch Spotlight Duo Sided Concealer, Highlighter and Corrector Pencil 2-Piece Kit - Light & Yellow