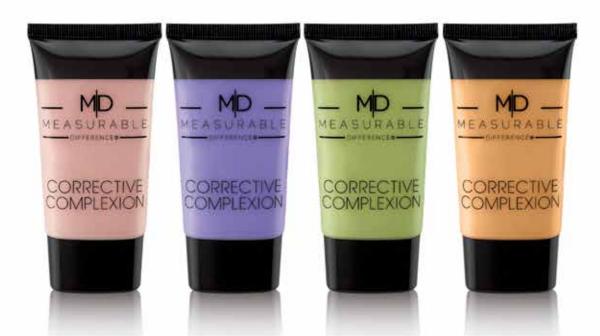

# L-2-2 Corrective Complexion Cream

Instantly brighten and even out your skin with our flawless Corrective Complexion. Its refined, smooth texture glides easily onto all contours of your face and combats pesky imperfections including dullness, redness, blemishes, and uneven skin tone—leaving you with a radiant, healthy appearance.