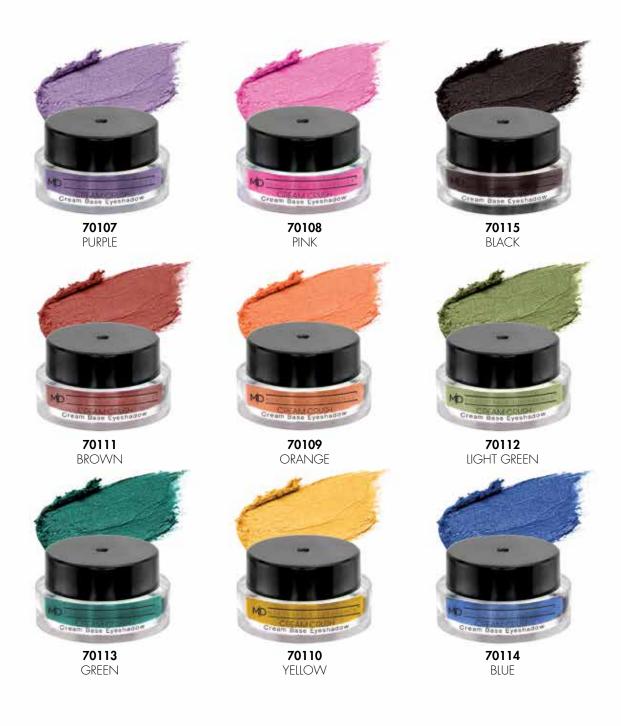

# MD Cream Base CRUSH CIRAM CRUSH CIRAM CRUSH

# **R-6-2** Cream Crush - Cream Base Eyeshadow

Silky smooth texture meets uncompromised color and is blendable with our Cream Crush Eyeshadow. These almost melt into the skin, giving it that super-smooth appearance as well as hydrating the skin for ultimate comfort. Create any eye effect, whether it's a bold statement or a subtle daytime look.