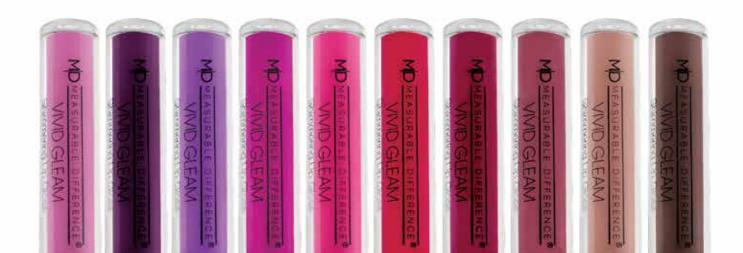

# R-1-3 Vivid Gleam - Shimmering Lip gloss

Vivid Gleam Shimmer Lip adds fun and depth to your lips with zero hassle. The luxurious, velvety texture simply rolls over your lips, enveloping them in hydration and bright, beautiful colors.