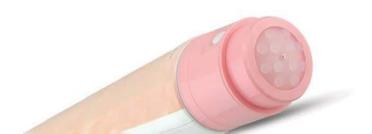

## BODY SCULPTING SYSTEM

Don't take cellulite lying down! Take action with our proprietary blend of ingredients that give this soft and creamy formula its fighting power. Our combination of sculpting ingredients targets areas that are in need of definition and sculpting. Peptides within the Sculpting Cream work to help stimulate and repair extracellular matrix damage, and reestablish skin firmness resulting in a sculpted appearance. Pair our propietary formula with The Ultrasonic Beauty Massager for maximum results.

Measurable Difference Sculpting Cream combines innovative ingredients with technology by using a massaging applicator to penetrate the skins surface through mechanical vibrations. The pulsation from the applicator deepens the Sculpting Cream's effectiveness by penetrating the product into the skins surface layer and together with the vibration increases blood flow on concentrated areas. Over 80% of users found the massager easy to use and agreed the vibrations in conjunction with the the cream contributed to their results.

thighs by week 8.

Scientifically raised silicone design on the vibrator applicator works harmonious with the vibration action to:

target cellulite dimples

\* penetrate skins surface to improve texture and smoothness of skin.