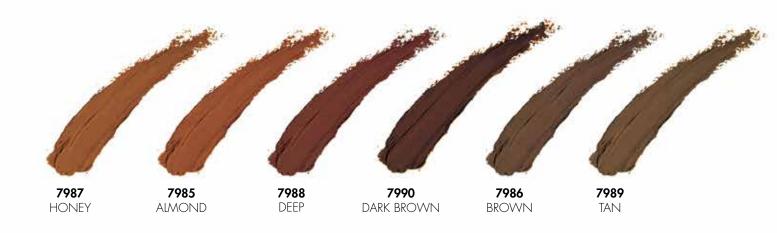

**70133** Dark Brown

**70135** DEEP TAUPE

**70131** TAUPE

**70136** CLEAR

**70134** BROWN

**70132** LIGHT BROWN

**70130** TAN

**70129** NATURAL