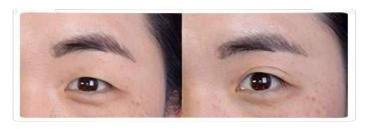

### EYELID PERFECTOR

Want perfect eyelids? No problem. Give your look a naturally beautiful lift without going under the knife. This clear, double-sided tape is contoured to nicely fit your eyes and designed to help smooth and even out the shape of your lids. It's long lasting and the perfect way to create a flawless appearance. Includes applicator.

LIFTED AND ILLUMINATED EYES
IN ONLY SECONDS