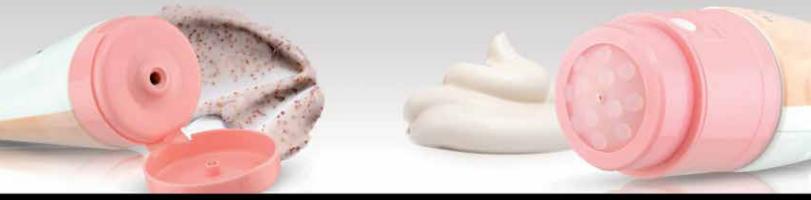

## BODY SCULPTING SYSTEM

Don't take cellulite lying down! Take action with our proprietary blend of ingredients that give this soft and creamy formula its fighting power. Our combination of sculpting ingredients targets areas that are in need of definition and sculpting. Peptides within the Sculpting Cream work to help stimulate and repair extracellular matrix damage, and reestablish skin firmness resulting in a sculpted appearance. Pair our propietary formula with The Ultrasonic Beauty Massager for maximum results.

Sculpting Cream Smoothing & Toning Cream 7690 Lifting Cream Neck & Décolleté 7692 Firming Cream 7693 Body Scrub 7691 Lipo Lotion With Massaging Applicator Ultrasonic Beauty Massager 7075 Limited quantities available

Measurable Difference Sculpting Cream combines innovative ingredients with technology by using a massaging applicator to penetrate the skins surface through mechanical vibrations. The pulsation from the applicator deepens the Sculpting Cream's effectiveness by penetrating the product into the skins surface layer and together with the vibration increases blood flow on concentrated areas. Over 80% of users found the massager easy to use and agreed the vibrations in conjunction with the the cream contributed to their results.