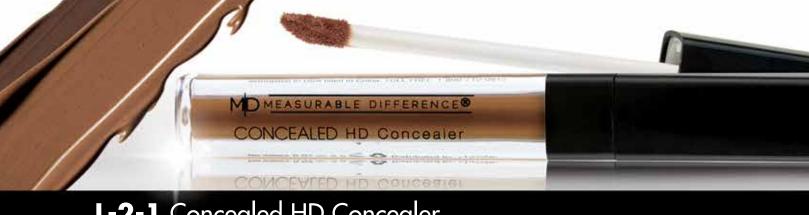

# L-2-1 Concealed HD Concealer

Experience a new generation of makeup technology with this unique Concealed HD Concealer that provides you with a flawless, radiant complexion—without looking like you're wearing anything at all. Allow the luxurious texture of the concealer to precisely camouflage blemishes, redness, and any skin imperfections all day long.