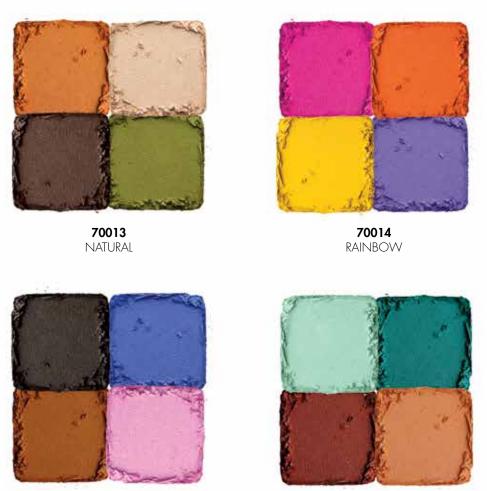

# The Diamond Collection

The Eye Quartet Eyeshadow pairs the perfect complementary shades to create your desired eye affect for any occasion or time of the year. These powder-based eyeshadows layer and blend seamlessly to enhance your eye appearance. Plus, they last all day long!

**70015** ASSORTED

**70016** MULTI