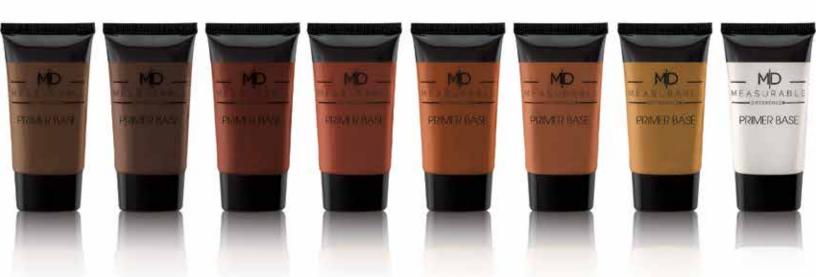

## **L-3-1** Primer Base - Face Primer

Allow your makeup to go on smoothly and last even longer by applying our Primer Base prior to foundation. A base is often overlooked, but a crucial step in achieving that even, flawless look. Our Primer Base reduces oil, smooths over any imperfections and leaves behind a beautiful canvas for your other makeup products.

**70133** Dark Brown

**70135** DEEP TAUPE

**70131** TAUPE

**70136** CLEAR

**70134** BROWN

**70132** LIGHT BROWN

**70130** TAN

**70129** NATURAL