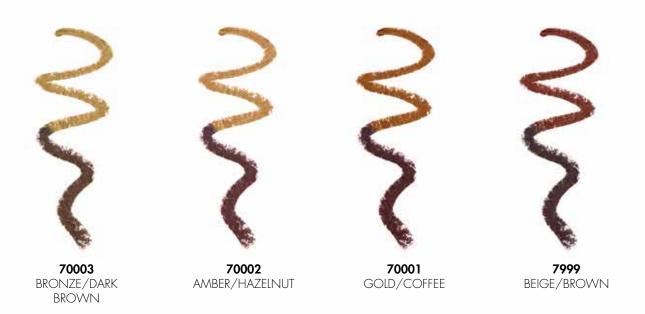

**70133** Dark Brown

**70135** DEEP TAUPE

**70131** TAUPE

**70136** CLEAR

**70134** BROWN

**70132** LIGHT BROWN

**70130** TAN

**70129** NATURAL