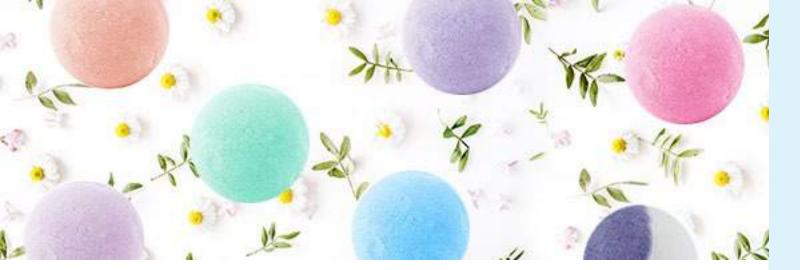

## RELAXING BATH BOMBS

A super foaming fizzy formula infused with various scents to enchance and deliver a personal, at-home spa experience.

#### What it does:

Using the powers of natural fragrances, each bath fizzer adds fizz and fun to your bath, in addition to releasing a scent that can provide everything from a relaxing, detox enviornment to an invigorating, rejuvinating experience.

How to Use a Bath Fizzer: Fill tub with warm water, drop in the fizzer crumbs and enjoy!