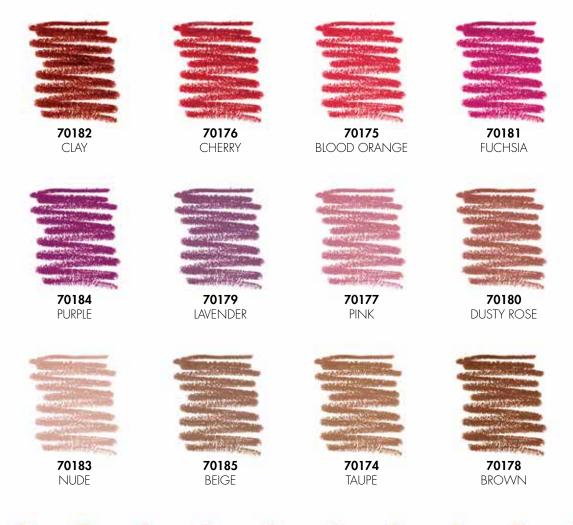

# **R-4-1** Matte Longwear Lip Pencil

Create the illusion of fuller, voluptuous lips with our Matte Long-Wear Lip Liner. Lip Liner goes on precisely and evenly to help you create your desired effect. This lip liner stays on all day long and also offers a beautiful, natural matte finish.