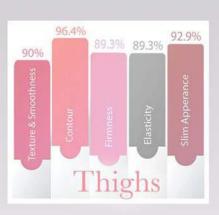

## MEASURABLE DIFFERENCE BODY SCULPTING SYSTEM

Bid Goadbye to unsightly cellulte once & for all... Say Hella to the brand new, sexy & confident you

- \* 100% of participants reported increased smoothness in 4 weeks
- Contour results in 4 weeks of 88.5%
- 88.5% noticed firmer thighs in only 4 weeks
- 100% of participants reported enhanced skin slasticity
- \* 92.3% at 4 weeks with 22.4% increase at 8 weeks.

- \* 90% of women saw smoother texture in skin
- \* 96.4% showed marked improvement in stomach contours
- \* 89.3% of participants showed increased firmness within 8weeks of product use
- 89.3% reported more supple skin
- \* 92.9% confirmed slimmer results