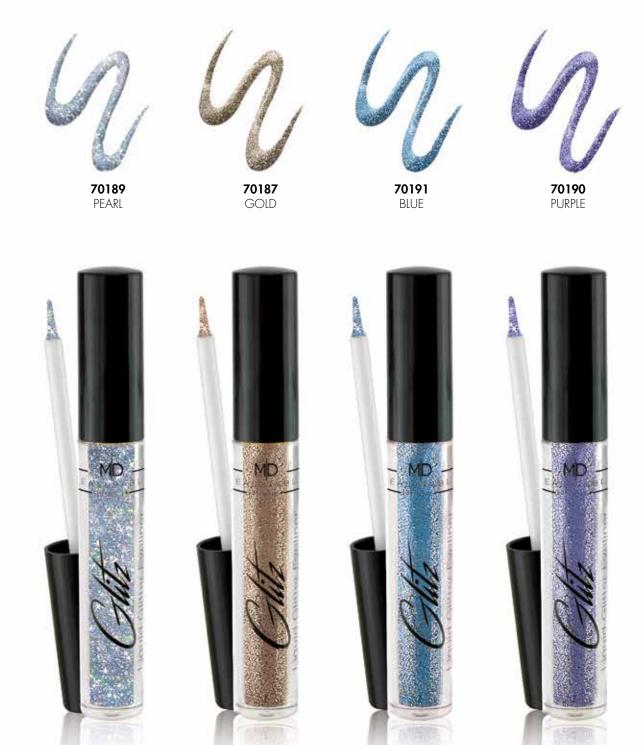

# **R-4-5** Glitz - Liquid Glitter Eyeliner

For the most sophisticated eye dazzle, use our Glitz Glitter Liquid Eyeliner to line your eyes with ease and ultra-precision. Whether you're looking to create a fun, flirty look or a smoldering effect, this eyeliner will make your eyes pop with glitz and glamour.