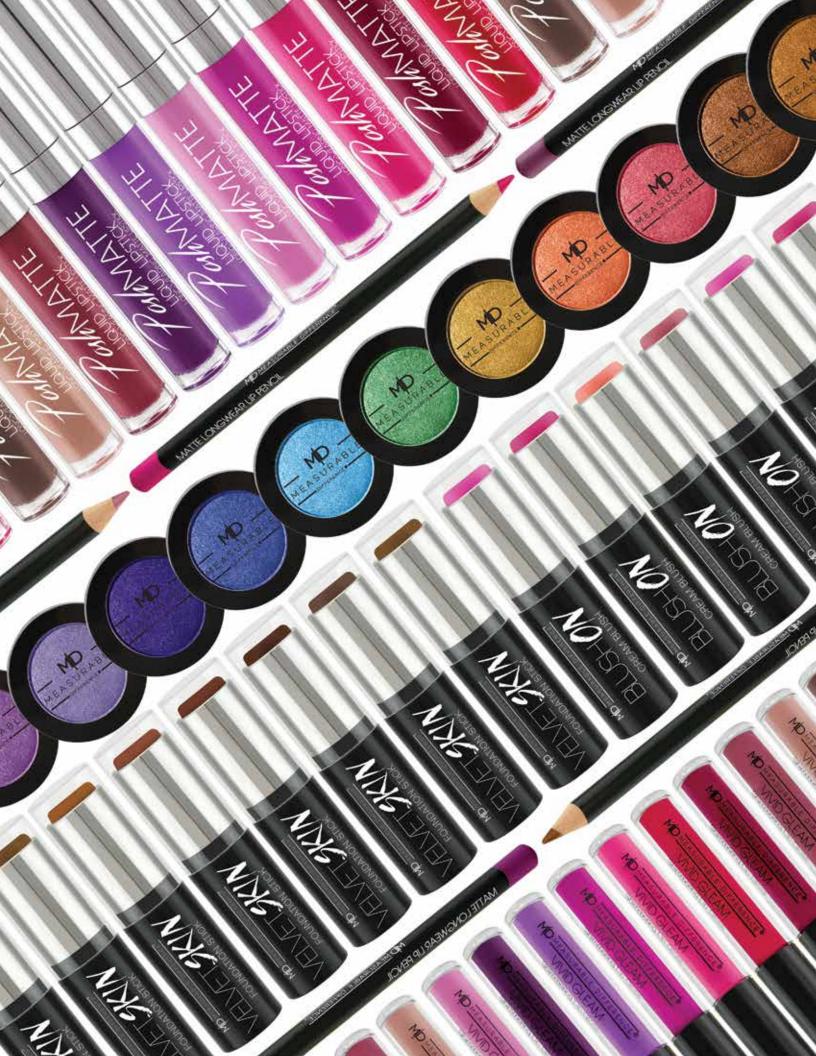

# R-1-1 Posh Matte - Liquid Lipstick

High fashion style without the high fashion price? From flirty pinks to natural nudes, the Posh Muse Lipstick envelopes your lips in bright, captivating color without that glossy finish. A bold statement, in any shade.

# R-1-3 Vivid Gleam - Shimmering Lip gloss

Vivid Gleam Shimmer Lip adds fun and depth to your lips with zero hassle. The luxurious, velvety texture simply rolls over your lips, enveloping them in hydration and bright, beautiful colors.