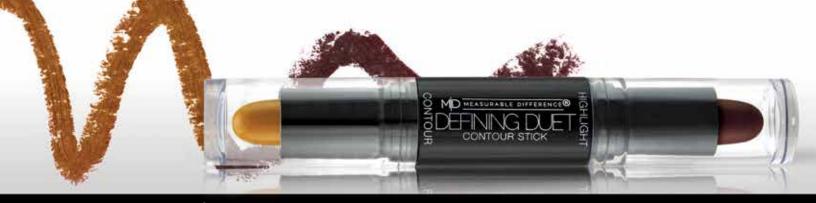

## L-4-4 Defining Duet - Contour Stick

Add depth and dimension to your visage with our ultra-convenient Defining Duet Contour Stick. Use the dark side to add the illusion of structure to your face, with the lighter side to enhance the high points, such as the apple of your cheeks, bridge of your nose, cupid's bow, and underneath your brows. Blend with your fingers or a brush.