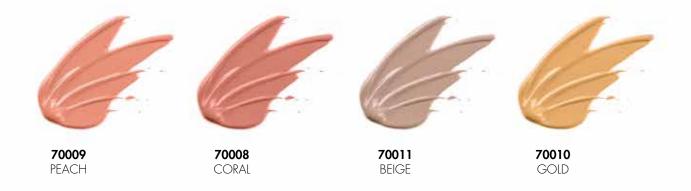

## **L-5-3** Lumier Creme - Liquid Highlighter

The Lumier Crème Liquid Highlighter provides a touch of luminous color to boost your complexion with a gorgeous radiance. Whether you want a sun-kissed look or a natural luminosity without appearing too glittery, the Liquid Highlighter will blend seamlessly onto your skin for the ultimate glow.