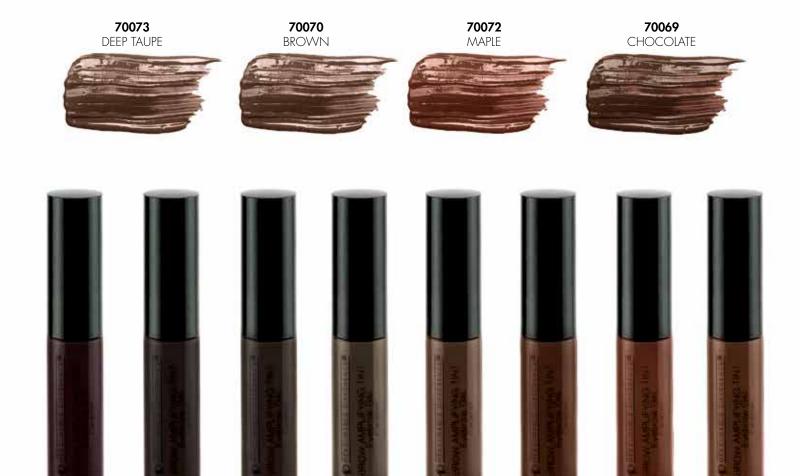

# L-1-2 Brow Amplifying Tint

For bold, beautiful brows, the Brow Amplifying Tint helps create the appearance of natural thickness by filling in sparse areas and creating fullness with precision. The creamy formula glides onto hair to enhance the look without flaking or crusting off. For defined brows that you can shape and control, trust our unique formula to create your best-ever look.