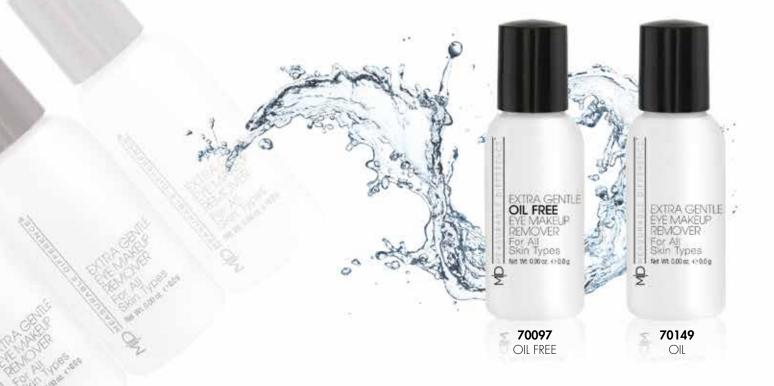

## L-6-1 Extra Gentle Eye Makeup Remover

Remove stubborn eye makeup without the fuss and hassle with our Extra Gentle Eye Makeup Remover. Soothing ingredients work harmoniously in this ultra-gentle formula to not only remove your eye makeup, but also help to hydrate and soothe the delicate eye area. Our formula is gentle enough to use on all skin types.