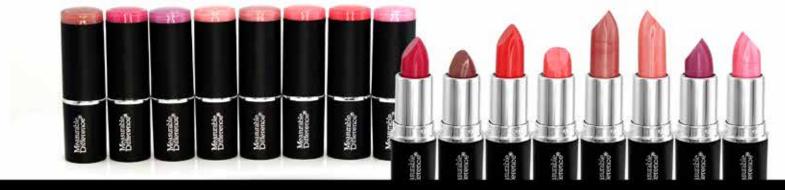

# R-2-1 Lipstick Muse - Creamy Lipstick

This unbelievably soft and creamy lipstick glides over the lips as easy as butter, hydrating along the way to leave them soft and supple. From attention-getting pink to neutral nudes, the Lipstick Muse Creamy Lipstick instantly changes your look for any occasion.

# R-2-2 Matte Lipstick

Say goodbye to flat, and say hello to perfectly matte finished lips with our selection of Matte Lipsticks. Veiling the lips with a flaw-less, natural finish, these lipsticks will enhance your lips natural color as well as dress them up to complete your ideal high-fashion look.