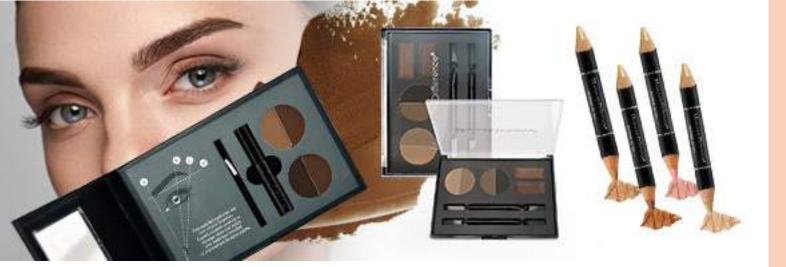

### ALL-IN-ONE EYEBROW FRAMING KIT

Achieve thicker, more defined eyebrows with one palette that has everything you need. Ideal for eyebrow pomade fans. Includes a double end brush: In one end an angled, precision brush delivers intense color strokes to frame brows easily, while the other brush end can be used to deliver the soft powder color without excesive fall-out.

Frame eyebrows with definig pomade strokes and fill up color with a light powders for inner corners and medium powders outer and tips, It's smooth formula defines eyebrows with only one stroke. The eyebrow pomade is a creamy formula that sticks to the skin and eyebrows creating depth and thicker brows.

### FRAMING EYEBROW STENCILS

Picture-perfect eyebrows are now at your fingertips. These reusable stencils are the quick, easy way to achieve professionally shaped brows in the comfort of your own home. You have six stencils to choose from that work for any brow size or face shape. Ideal for creating a new look or maintaining your current style. Go ahead, highlight your natural beauty and kiss unkempt brows goodbye!

### How To Use:

Select the stencil that best accentuates your eyes. Properly align the stencil and mark where your brows begin, end, and arch. Naturally shade in brow using your favorite filler, such as a brow pencil or brow powder. Remove stencil and tweeze excess hairs. Using the same stencil, flip it over, and repeat the previous steps on the opposite brow.