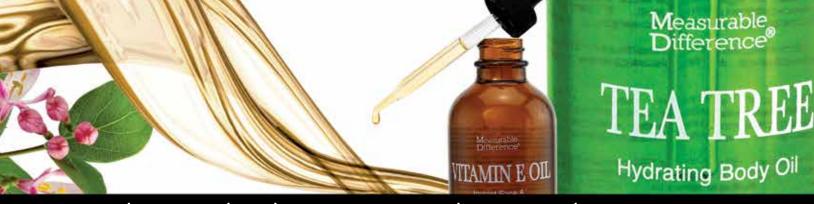

## Hydrating Body Oil - Instant Face, Body & Hair Oils

Hydrate, repair, & replenish your skin with our moisturizing body & face oils. Great quality, great scents for all your hydrating needs.

# INSTANT FACE & BODY MOISTURIZER

The oil family of special blend blossoms perfumed the air of Tahiti, India and ancient Persia with a meltingly sweet aroma that deepens when worn on warm skin. Breathe in this exquisitely sensual floral in every drop of our hydrating body oil. For best benefits, pat into damp skin right after your shower or bath. These oils do so much more than just make a massage more relaxing. These amazing oils can drastically change your beauty routine. The primary benefit of using hydrating body oils is that they're extremely affordable. Hydrating body oils provide a great range of benefits even when using a small amount of oil for face and body.