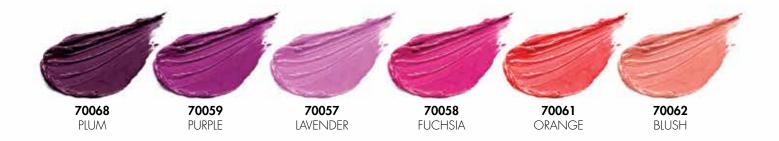

# R-2-3 Unveil - Sheer Lipstick

Lipstick Unveil Sheer is a weightless, barely-there lipstick with unmatched color. The product applies effortlessly and stays on all day long to give your lips that extra touch of gorgeous color.