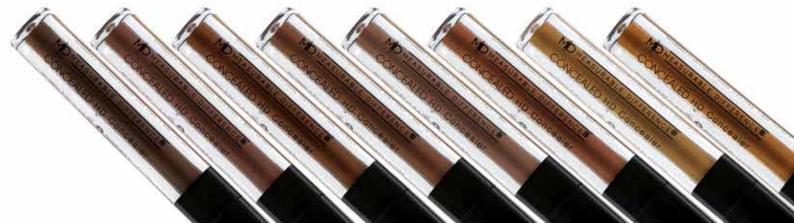

# L-2-1 Concealed HD Concealer

Experience a new generation of makeup technology with this unique Concealed HD Concealer that provides you with a flawless, radiant complexion—without looking like you're wearing anything at all. Allow the luxurious texture of the concealer to precisely camouflage blemishes, redness, and any skin imperfections all day long.