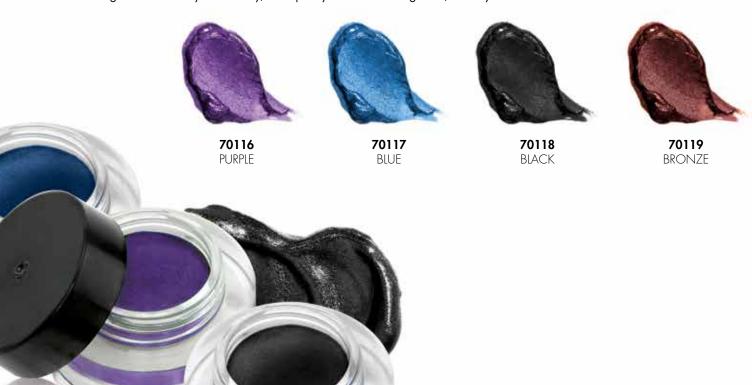

# **R-4-5** Glitz - Liquid Glitter Eyeliner

For the most sophisticated eye dazzle, use our Glitz Glitter Liquid Eyeliner to line your eyes with ease and ultra-precision. Whether you're looking to create a fun, flirty look or a smoldering effect, this eyeliner will make your eyes pop with glitz and glamour.