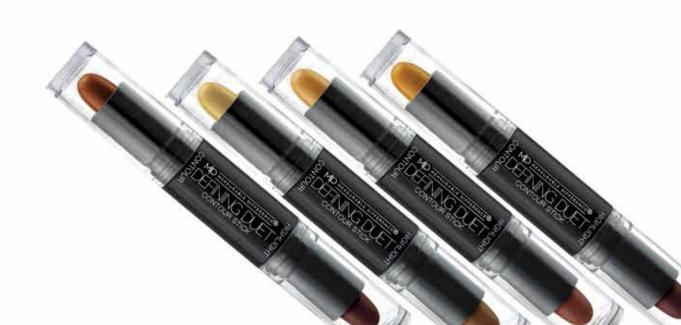

## L-4-4 Defining Duet - Contour Stick

Add depth and dimension to your visage with our ultra-convenient Defining Duet Contour Stick. Use the dark side to add the illusion of structure to your face, with the lighter side to enhance the high points, such as the apple of your cheeks, bridge of your nose, cupid's bow, and underneath your brows. Blend with your fingers or a brush.