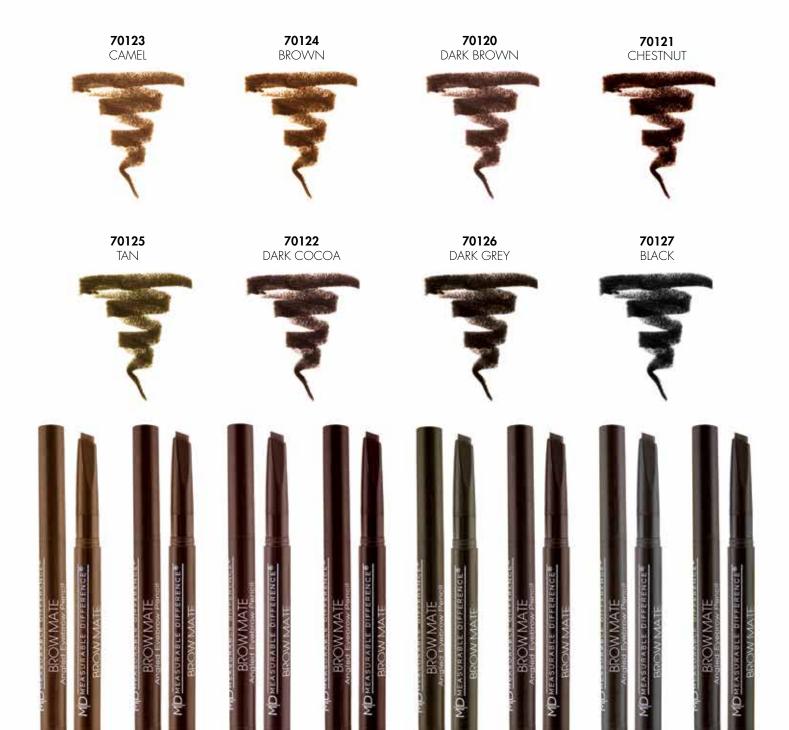

# L-1-1 Brow Mate - Brow Liner

Instantly add fullness and definition to your brows with the ultra-convenient retractable Brow Mate Angled Eyebrow Pencil. The angled tip enables you to precisely outline the edges, create thickness, and form the exact shape you desire while the pigments help you control the color, whether you want a subtle tint or dark intensity. This pencil is the tool to use for naturally blended, statement-making brows that won't fade throughout the day.