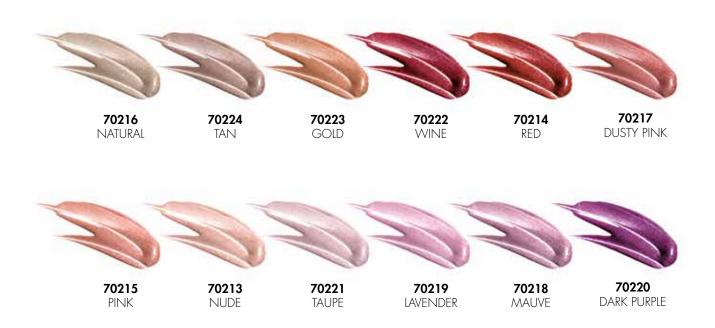

# R-3-2 Lip Luster - Metallic Lip gloss

Lip Luster Metallic Lip Gloss is perfect for the sparkle and shine lovers. Let your bold personality shine with our array of metallic lip gloss that go on smooth, bright, and even for perfect all-day wear.