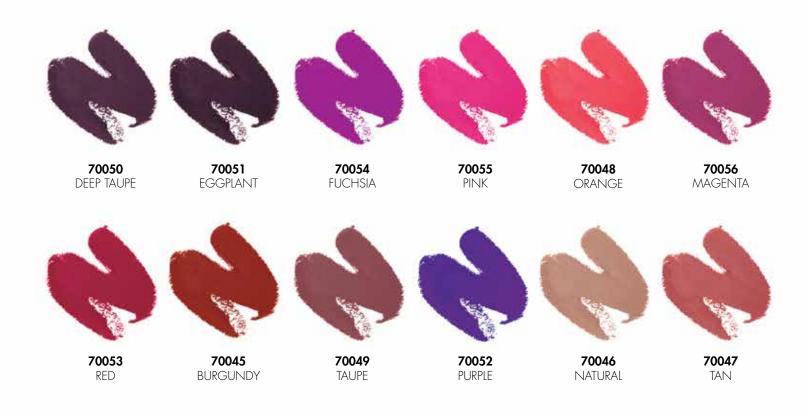

# R-2-2 Matte Lipstick

Say goodbye to flat, and say hello to perfectly matte finished lips with our selection of Matte Lipsticks. Veiling the lips with a flaw-less, natural finish, these lipsticks will enhance your lips natural color as well as dress them up to complete your ideal high-fashion look.