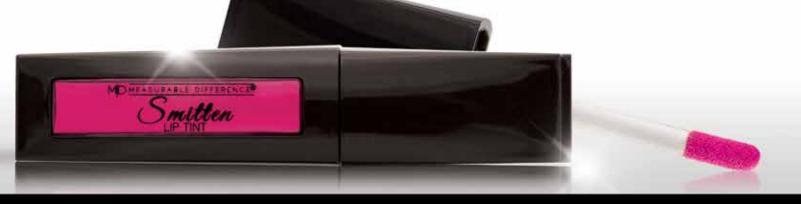

# R-3-3 Smitten Lip Tint

Make a powerful statement with the Smitten Lip Tint, which melts seamlessly into skin to impart a gorgeous and bright, yet subtle, luster to your lips. The bold, vivid colors will instantly transform your look whether you're looking for sexy and fierce, professional and pretty, or anything inbetween.