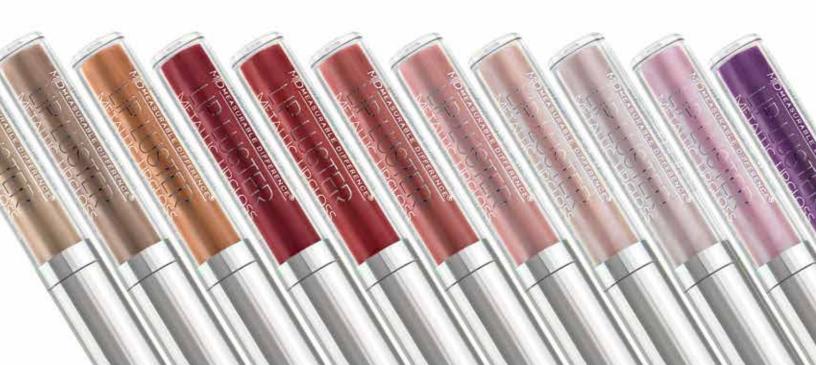

# R-3-2 Lip Luster - Metallic Lip gloss

Lip Luster Metallic Lip Gloss is perfect for the sparkle and shine lovers. Let your bold personality shine with our array of metallic lip gloss that go on smooth, bright, and even for perfect all-day wear.