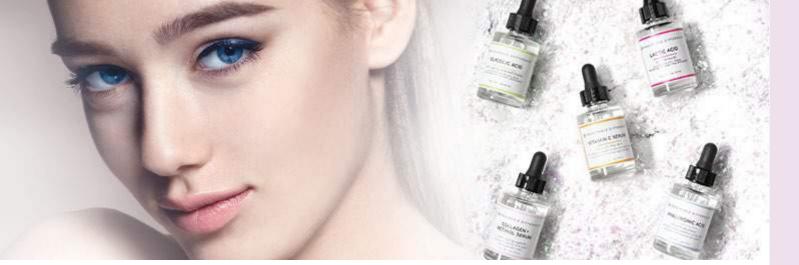

#### LACTIC ACID

Lactic acid is a serum to help with skin renewal, by keeping the skin plump to reduce signs of age lines and snots

Effective in gently lightening skin – whether that's pigmentation patches, pimple/acne scars (not deep ones) or simply an uneven skin tone

#### HYALURONIC ACID

A concentrated serum of hyaluronic acid that works to hydrate to skin and promote natural skin glow. Hyaluronic Acid can hold up to 1000x its weight in moisture making it an ideal ingredient for deep hydration skincare.

#### COLLAGEN & RETINOL SERUM

An antiaging serum that pumps the complexion with retinol and collagen.

Collagen is the most common protein in the human body, securing about 30% of the body's total protein content. As you age, collagen breaks down, and this reduces skin's elasticity, resulting in wrinkles, saggy skin, age spots and similar effects of aging.

#### VITAMIN C SERUM

A nutrient-rich vitamin C infused serum stimulates the production of collagen in the skin to help keep skin moisturized and minimize signs of aging. Vitamin C evens out your skin tone, shield the skin from pollution effects, significantly improves hydration, and keep your skin looking younger for longer.

#### GLYCOLIC ACID

A serum infused with Glycolic Acid to help with anti-aging and radiance that promotes natural skin glow by priming skin for nutrient absorption.

Dead skin cells are sloughed off revealing smoother, brighter, younger looking skin, known for its exfoliation properties, effectively removing the outermost layer of dead cells from the complexion, revealing brighter, fresher skin.

#### PRODUCT SPECS

7949
MD Vitamin C Serum, 1oz
815388021093
7950
MD Hyaluronic Acid Serum,
1oz
815388021109
70255
MD Collagen + Retinol
Serum, 1oz
815388024209

To use

Pump a couple drops of the facial serum into your fingertips or the palm of your hand. Rub your fingers together to warm up the serum. Pat the serum all over your face and neck.