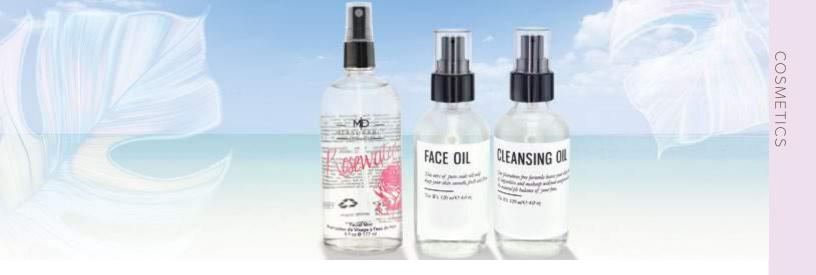

#### ROSEWATER FACIAL MIST

Rose water is created from absolute natural components that bring the perfect balance and moisture, its hydrating mist prepares pores for better absorption of natural serums and vitamins into the skin.

#### FACE OIL

Balanced with quality and hydrating natural plant oils, a pump of this silky smooth product spread onto the skin daily will visibly reduce the appearance of any dry patches and simultaneously minimize the appearance of fine lines and wrinkles.

#### CLEANSING OIL

If you desire to truly deep clean your skin after a rough day, this cleansing oil is a must have. Infused with precious blends of plant oils, this expertly formulated blend is ideal for visibly extracting all of the excess dirt and sebum from the skin and helping you feel completely refreshed.

#### PRODUCT SPECS

Item: 7951 MD Cleansing Oil, 4oz UPC: 815388021116

Item: 7952 MD Face Oil, 4oz UPC: 815388021123

Item: 7946 MD Rosewater Face Mist, 607

UPC: 815388021062