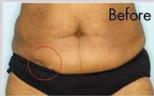

Under the clinical study of Measurable Difference® Body Sculpting System, the products found to have significantly improved the appearance of stomach and thigh skin after four and eight weeks of use. Additionally,

average stomach skin firmness was significantly improved after eight weeks of test product use, as indicated by measurement assessments. Measurements were taken at baseline, week 4 and week 8. Those measurements

were taken from both the thigh and stomach area. At these check-in intervals, before and after images were also taken to visually show the changes in contouring, slimming and reduction of cellulite.