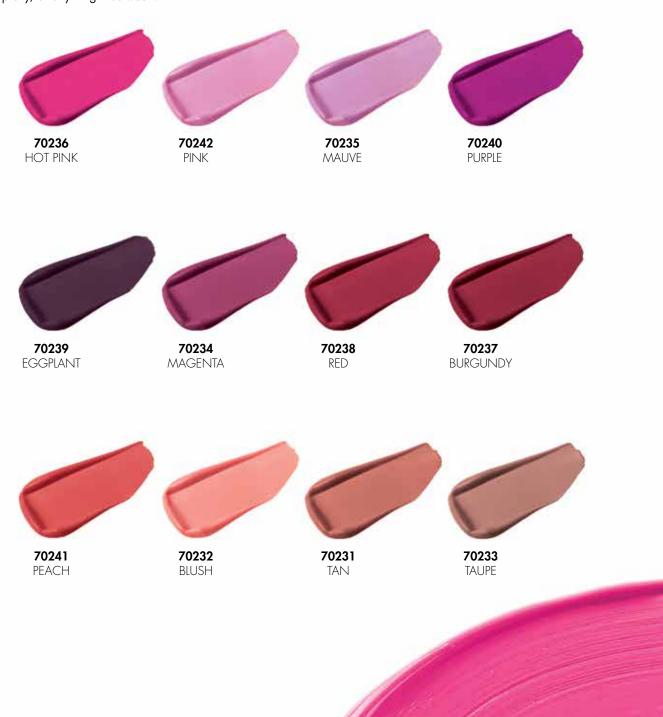

# R-2-2 Matte Lipstick

Say goodbye to flat, and say hello to perfectly matte finished lips with our selection of Matte Lipsticks. Veiling the lips with a flaw-less, natural finish, these lipsticks will enhance your lips natural color as well as dress them up to complete your ideal high-fashion look.