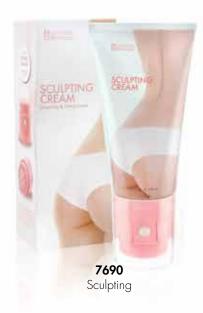

## BODY SCULPTING SYSTEM

Don't take cellulite lying down! Take action with our proprietary blend of ingredients that give this soft and creamy formula its fighting power. Our combination of sculpting ingredients targets areas that are in need of definition and sculpting. Peptides within the Sculpting Cream work to help stimulate and repair extracellular matrix damage, and reestablish skin firmness resulting in a sculpted appearance. Pair our propietary formula with The Ultrasonic Beauty Massager for maximum results.

Sculpting Cream Smoothing & Toning Cream 7690 Lifting Cream Neck & Décolleté 7692 Firming Cream 7693 Body Scrub 7691 Lipo Lotion With Massaging Applicator Ultrasonic Beauty Massager 7075 Limited quantities available

Measurable Difference Sculpting Cream combines innovative ingredients with technology by using a massaging applicator to penetrate the skins surface through mechanical vibrations. The pulsation from the applicator deepens the Sculpting Cream's effectiveness by penetrating the product into the skins surface layer and together with the vibration increases blood flow on concentrated areas. Over 80% of users found the massager easy to use and agreed the vibrations in conjunction with the the cream contributed to their results.