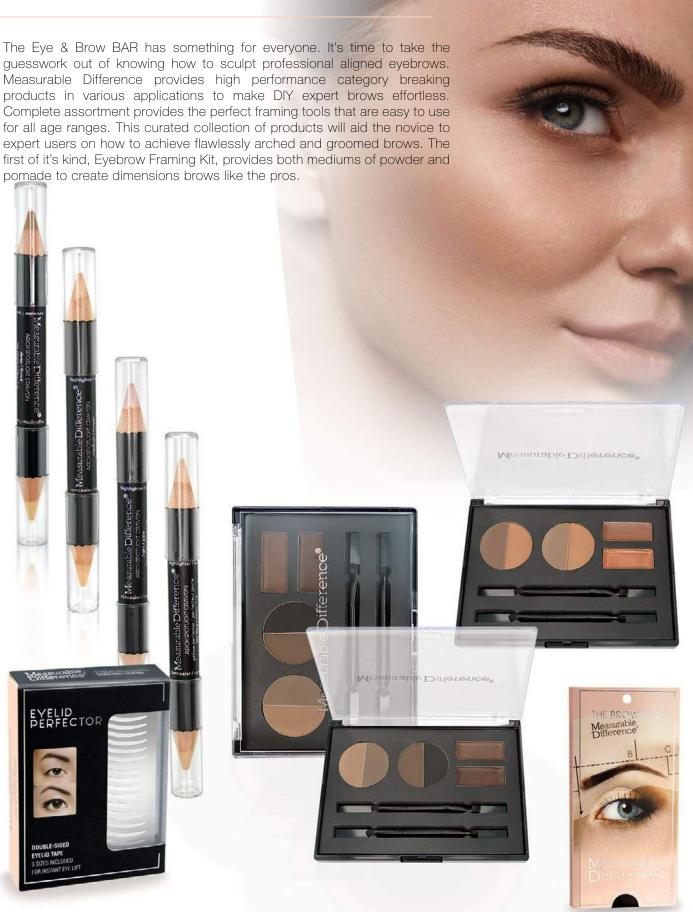

# EYEBROW PERFECTION

### Brow Magnifier

A conveniently compact set that features four creamy soft shades of texture powder that adheres onto skin for a smooth laydown of pigment with long-lasting wear.

Includes in one end a clear gel that holds brows in place, with a precision spoolie brush.

### ALL-IN-ONE EYEBROW FRAMING KIT

Achieve thicker, more defined eyebrows with one palette that has everything you need. Ideal for eyebrow pomade fans. Includes a double end brush: In one end an angled, precision brush delivers intense color strokes to frame brows easily, while the other brush end can be used to deliver the soft powder color without excesive fall-out.

Frame eyebrows with definig pomade strokes and fill up color with a light powders for inner corners and medium powders outer and tips, It's smooth formula defines eyebrows with only one stroke. The eyebrow pomade is a creamy formula that sticks to the skin and eyebrows creating depth and thicker brows.

### Highlighting Pencils

Designed to frame and highlight your eyebrows for a bolder look that draws attention to your eyes.

This dual color pencil is designed to match your skin tone and frame your eyebrows to perfection.

Individual or in a set, correct blemishes and frame your brows with these highlighting pencils.

### EYELID PERFECTOR

Want perfect eyelids? No problem. Give your look a naturally beautiful lift without going under the knife. This clear, double-sided tape is contoured to nicely fit your eyes and designed to help smooth and even out the shape of your lids. It's long lasting and the perfect way to create a flawless appearance. Includes applicator.