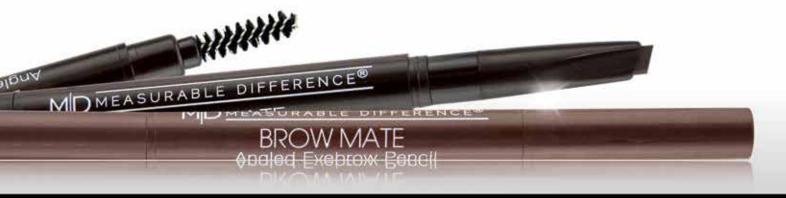

# L-1-1 Brow Mate - Brow Liner

Instantly add fullness and definition to your brows with the ultra-convenient retractable Brow Mate Angled Eyebrow Pencil. The angled tip enables you to precisely outline the edges, create thickness, and form the exact shape you desire while the pigments help you control the color, whether you want a subtle tint or dark intensity. This pencil is the tool to use for naturally blended, statement-making brows that won't fade throughout the day.