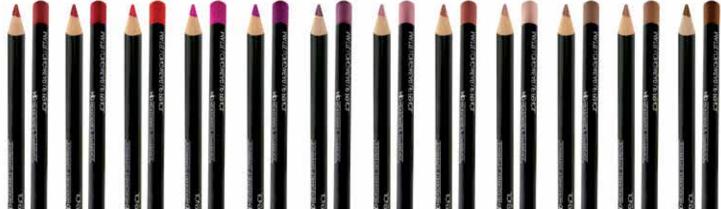

# **R-4-1** Matte Longwear Lip Pencil

Create the illusion of fuller, voluptuous lips with our Matte Long-Wear Lip Liner. Lip Liner goes on precisely and evenly to help you create your desired effect. This lip liner stays on all day long and also offers a beautiful, natural matte finish.