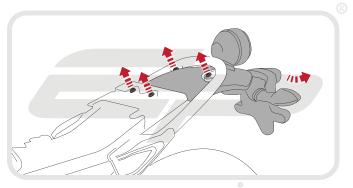

#### YAMAHA XSR700 TAIL TIDY

## Product Reference - 13238

#### Kit Contents

- A 1 x Main Tail Tidy
- (B) 1 x Indicator Bracket.
- © 1 x Plastic Undertray
- 1 x Reflector and Bracket.
- E 1 x LED Light Unit (with nuts attached)
- F 1 x Stainless Mounting Boss
- © 1 x Wiring Connector
- (H) 1 x M5 16 Black Button Screw
- 1 x M5 Black Washer
- 2 x Plastic Spacers
- (K) 2 x Plastic Nuts and Screws

- 2 x M6 16 Black Button Screws
  - M 2 x M6 Nyloc Nuts
  - (N) 2 x M6 Black Washers
  - 2 x M5 Nyloc Nuts
  - P 2 x M4 Nyloc Nuts
  - @ 3 x Undertray Tabs R 3 x M4 - 8 Black Button Screws
  - S 5 x M4 Black Washers
  - T 5 x Cable Ties.
  - (ii) 8 x M5 10 Black Button Screws
  - (v) 2 x M6 25 Black Button Screws























PERFORMANCE





























8





























# 12







# 13













































































### Reflector Bracket Installation











# N ESSENTIAL CHECKS



After installation of your tail tidy ensure that the licence plate does not contact the rear tyre when suspension is fully compressed. Ensure all electrics including indicators, tail light, brake light and licence plate light lights are working correctly before riding the motorcycle.

It is recommended that periodic inspections are made to ensure that all fixings are fully tightend.





www.evotech-performance.com