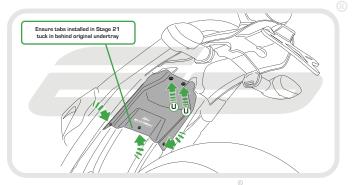

# N ESSENTIAL CHECKS

After installation of your tail tidy ensure that the licence plate does not contact the rear tyre when suspension is fully compressed. Ensure all electrics including indicators, tail light, brake light and licence plate light lights are working correctly before riding the motorcycle.