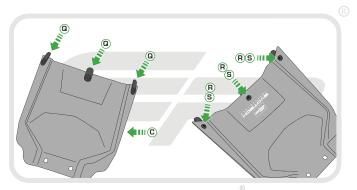

Main Tail Tidy
- (B) 1 x Indicator Bracket.
- © 1 x Plastic Undertray
- 1 x Reflector and Bracket.
- E 1 x LED Light Unit (with nuts attached)
- F 1 x Stainless Mounting Boss
- © 1 x Wiring Connector
- (H) 1 x M5 16 Black Button Screw
- 1 x M5 Black Washer
- 2 x Plastic Spacers
- (K) 2 x Plastic Nuts and Screws

- 2 x M6 16 Black Button Screws
  - M 2 x M6 Nyloc Nuts
  - (N) 2 x M6 Black Washers
  - 2 x M5 Nyloc Nuts
  - P 2 x M4 Nyloc Nuts
  - @ 3 x Undertray Tabs R 3 x M4 - 8 Black Button Screws
  - S 5 x M4 Black Washers
  - T 5 x Cable Ties.
  - (ii) 8 x M5 10 Black Button Screws
  - (v) 2 x M6 25 Black Button Screws























PERFORMANCE





























8





























# 12







# 13













































































### Reflector Bracket Installation











# N ESSENTIAL CHECKS



After installation of your tail tidy ensure that the licence plate does not contact the rear tyre when suspension is fully compressed. Ensure all electrics including indicators, tail light, brake light and licence plate light lights are working correctly before riding the motorcycle.

It is recommended that periodic inspections are made to ensure that all fixings are fully tightend.





www.evotech-performance.com