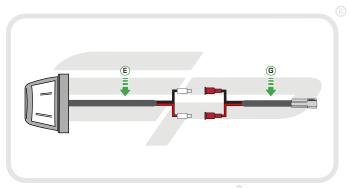

#### Kit Contents

- A 1 x Main Tail Tidy
- (B) 1 x Indicator Bracket.
- © 1 x Plastic Undertray
- 1 x Reflector and Bracket.
- E 1 x LED Light Unit (with nuts attached)
- F 1 x Stainless Mounting Boss
- © 1 x Wiring Connector
- (H) 1 x M5 16 Black Button Screw
- 1 x M5 Black Washer
- 2 x Plastic Spacers
- (K) 2 x Plastic Nuts and Screws

- 2 x M6 16 Black Button Screws
  - M 2 x M6 Nyloc Nuts
  - (N) 2 x M6 Black Washers
  - 2 x M5 Nyloc Nuts
  - P 2 x M4 Nyloc Nuts
  - @ 3 x Undertray Tabs R 3 x M4 - 8 Black Button Screws
  - S 5 x M4 Black Washers
  - T 5 x Cable Ties.
  - (ii) 8 x M5 10 Black Button Screws
  - (v) 2 x M6 25 Black Button Screws