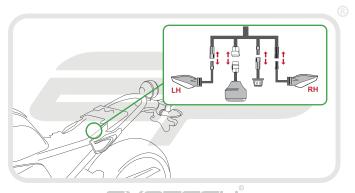

#### YAMAHA XSR700 TAIL TIDY

## Product Reference - 13238

#### Kit Contents

- A 1 x Main Tail Tidy
- (B) 1 x Indicator Bracket.
- © 1 x Plastic Undertray
- 1 x Reflector and Bracket.
- E 1 x LED Light Unit (with nuts attached)
- F 1 x Stainless Mounting Boss
- © 1 x Wiring Connector
- (H) 1 x M5 16 Black Button Screw
- 1 x M5 Black Washer
- 2 x Plastic Spacers
- (K) 2 x Plastic Nuts and Screws

- 2 x M6 16 Black Button Screws
  - M 2 x M6 Nyloc Nuts
  - (N) 2 x M6 Black Washers
  - 2 x M5 Nyloc Nuts
  - P 2 x M4 Nyloc Nuts
  - @ 3 x Undertray Tabs R 3 x M4 - 8 Black Button Screws
  - S 5 x M4 Black Washers
  - T 5 x Cable Ties.
  - (ii) 8 x M5 10 Black Button Screws
  - (v) 2 x M6 25 Black Button Screws























PERFORMANCE





























8





























# 12







# 13













































































### Reflector Bracket Installation











# N ESSENTIAL CHECKS



After installation of your tail tidy ensure that the licence plate does not contact the rear tyre when suspension is fully compressed. Ensure all electrics including indicators, tail light, brake light and licence plate light lights are working correctly before riding the motorcycle.

It is recommended that periodic inspections are made to ensure that all fixings are fully tightend.





www.evotech-performance.com