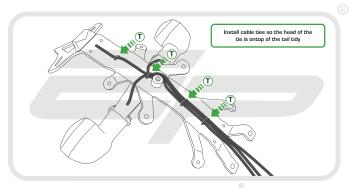

#### Kit Contents

- A 1 x Main Tail Tidy
- (B) 1 x Indicator Bracket.
- © 1 x Plastic Undertray
- 1 x Reflector and Bracket.
- E 1 x LED Light Unit (with nuts attached)
- F 1 x Stainless Mounting Boss
- © 1 x Wiring Connector
- (H) 1 x M5 16 Black Button Screw
- 1 x M5 Black Washer
- 2 x Plastic Spacers
- (K) 2 x Plastic Nuts and Screws

- 2 x M6 16 Black Button Screws
  - M 2 x M6 Nyloc Nuts
  - (N) 2 x M6 Black Washers
  - 2 x M5 Nyloc Nuts
  - P 2 x M4 Nyloc Nuts
  - @ 3 x Undertray Tabs R 3 x M4 - 8 Black Button Screws
  - S 5 x M4 Black Washers
  - T 5 x Cable Ties.
  - (ii) 8 x M5 10 Black Button Screws
  - (v) 2 x M6 25 Black Button Screws