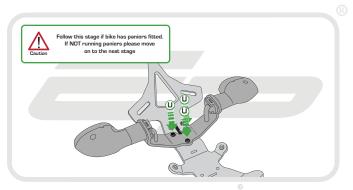

### YAMAHA XSR700 TAIL TIDY

## Product Reference - 13238

#### Kit Contents

- A 1 x Main Tail Tidy
- (B) 1 x Indicator Bracket.
- © 1 x Plastic Undertray
- 1 x Reflector and Bracket.
- E 1 x LED Light Unit (with nuts attached)
- F 1 x Stainless Mounting Boss
- © 1 x Wiring Connector
- (H) 1 x M5 16 Black Button Screw
- 1 x M5 Black Washer
- 2 x Plastic Spacers
- (K) 2 x Plastic Nuts and Screws

- 2 x M6 16 Black Button Screws
  - M 2 x M6 Nyloc Nuts
  - (N) 2 x M6 Black Washers
  - 2 x M5 Nyloc Nuts
  - P 2 x M4 Nyloc Nuts
  - @ 3 x Undertray Tabs R 3 x M4 - 8 Black Button Screws
  - S 5 x M4 Black Washers
  - T 5 x Cable Ties.
  - (ii) 8 x M5 10 Black Button Screws
  - (v) 2 x M6 25 Black Button Screws























PERFORMANCE





























8





























# 12







# 13













































































### Reflector Bracket Installation











# N ESSENTIAL CHECKS



After installation of your tail tidy ensure that the licence plate does not contact the rear tyre when suspension is fully compressed. Ensure all electrics including indicators, tail light, brake light and licence plate light lights are working correctly before riding the motorcycle.

It is recommended that periodic inspections are made to ensure that all fixings are fully tightend.





www.evotech-performance.com