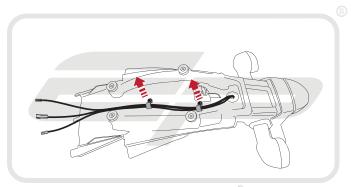

# N ESSENTIAL CHECKS

After installation of your tail tidy ensure that the licence plate does not contact the rear tyre when suspension is fully compressed. Ensure all electrics including indicators, tail light, brake light and licence plate light lights are working correctly before riding the motorcycle.