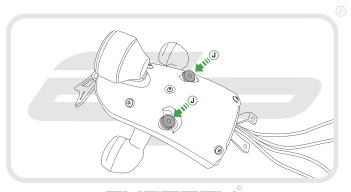

t Contents

- A 1 x Main Tail Tidy
- (B) 1 x Indicator Bracket.
- © 1 x Plastic Undertray
- 1 x Reflector and Bracket.
- E 1 x LED Light Unit (with nuts attached)
- F 1 x Stainless Mounting Boss
- © 1 x Wiring Connector
- (H) 1 x M5 16 Black Button Screw
- 1 x M5 Black Washer
- 2 x Plastic Spacers
- (K) 2 x Plastic Nuts and Screws

- 2 x M6 16 Black Button Screws
  - M 2 x M6 Nyloc Nuts
  - (N) 2 x M6 Black Washers
  - 2 x M5 Nyloc Nuts
  - P 2 x M4 Nyloc Nuts
  - @ 3 x Undertray Tabs R 3 x M4 - 8 Black Button Screws
  - S 5 x M4 Black Washers
  - T 5 x Cable Ties.
  - (ii) 8 x M5 10 Black Button Screws
  - (v) 2 x M6 25 Black Button Screws























PERFORMANCE





























8





























# 12







# 13













































































### Reflector Bracket Installation











# N ESSENTIAL CHECKS



After installation of your tail tidy ensure that the licence plate does not contact the rear tyre when suspension is fully compressed. Ensure all electrics including indicators, tail light, brake light and licence plate light lights are working correctly before riding the motorcycle.

It is recommended that periodic inspections are made to ensure that all fixings are fully tightend.





www.evotech-performance.com