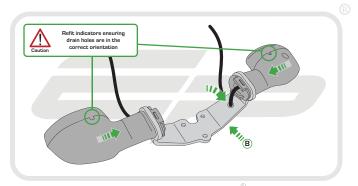

#### YAMAHA XSR700 TAIL TIDY

## Product Reference - 13238

#### Kit Contents

- A 1 x Main Tail Tidy
- (B) 1 x Indicator Bracket.
- © 1 x Plastic Undertray
- 1 x Reflector and Bracket.
- E 1 x LED Light Unit (with nuts attached)
- F 1 x Stainless Mounting Boss
- © 1 x Wiring Connector
- (H) 1 x M5 16 Black Button Screw
- 1 x M5 Black Washer
- 2 x Plastic Spacers
- (K) 2 x Plastic Nuts and Screws

- 2 x M6 16 Black Button Screws
  - M 2 x M6 Nyloc Nuts
  - (N) 2 x M6 Black Washers
  - 2 x M5 Nyloc Nuts
  - P 2 x M4 Nyloc Nuts
  - @ 3 x Undertray Tabs R 3 x M4 - 8 Black Button Screws
  - S 5 x M4 Black Washers
  - T 5 x Cable Ties.
  - (ii) 8 x M5 10 Black Button Screws
  - (v) 2 x M6 25 Black Button Screws























PERFORMANCE





























8





























# 12







# 13













































































### Reflector Bracket Installation











# N ESSENTIAL CHECKS



After installation of your tail tidy ensure that the licence plate does not contact the rear tyre when suspension is fully compressed. Ensure all electrics including indicators, tail light, brake light and licence plate light lights are working correctly before riding the motorcycle.

It is recommended that periodic inspections are made to ensure that all fixings are fully tightend.





www.evotech-performance.com