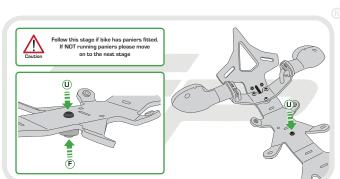

MAHA XSR700 TAIL TIDY

## Product Reference - 13238

#### Kit Contents

- A 1 x Main Tail Tidy
- (B) 1 x Indicator Bracket.
- © 1 x Plastic Undertray
- 1 x Reflector and Bracket.
- E 1 x LED Light Unit (with nuts attached)
- F 1 x Stainless Mounting Boss
- © 1 x Wiring Connector
- (H) 1 x M5 16 Black Button Screw
- 1 x M5 Black Washer
- 2 x Plastic Spacers
- (K) 2 x Plastic Nuts and Screws

- 2 x M6 16 Black Button Screws
  - M 2 x M6 Nyloc Nuts
  - (N) 2 x M6 Black Washers
  - 2 x M5 Nyloc Nuts
  - P 2 x M4 Nyloc Nuts
  - @ 3 x Undertray Tabs R 3 x M4 - 8 Black Button Screws
  - S 5 x M4 Black Washers
  - T 5 x Cable Ties.
  - (ii) 8 x M5 10 Black Button Screws
  - (v) 2 x M6 25 Black Button Screws























PERFORMANCE





























8





























# 12







# 13













































































### Reflector Bracket Installation











# N ESSENTIAL CHECKS



After installation of your tail tidy ensure that the licence plate does not contact the rear tyre when suspension is fully compressed. Ensure all electrics including indicators, tail light, brake light and licence plate light lights are working correctly before riding the motorcycle.

It is recommended that periodic inspections are made to ensure that all fixings are fully tightend.





www.evotech-performance.com