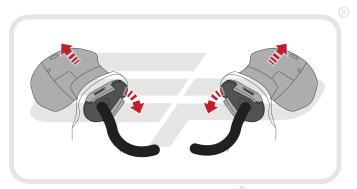

#### YAMAHA XSR700 TAIL TIDY

## Product Reference - 13238

#### Kit Contents

- A 1 x Main Tail Tidy
- (B) 1 x Indicator Bracket.
- © 1 x Plastic Undertray
- 1 x Reflector and Bracket.
- E 1 x LED Light Unit (with nuts attached)
- F 1 x Stainless Mounting Boss
- © 1 x Wiring Connector
- (H) 1 x M5 16 Black Button Screw
- 1 x M5 Black Washer
- 2 x Plastic Spacers
- (K) 2 x Plastic Nuts and Screws

- 2 x M6 16 Black Button Screws
  - M 2 x M6 Nyloc Nuts
  - (N) 2 x M6 Black Washers
  - 2 x M5 Nyloc Nuts
  - P 2 x M4 Nyloc Nuts
  - @ 3 x Undertray Tabs R 3 x M4 - 8 Black Button Screws
  - S 5 x M4 Black Washers
  - T 5 x Cable Ties.
  - (ii) 8 x M5 10 Black Button Screws
  - (v) 2 x M6 25 Black Button Screws























PERFORMANCE





























8





























# 12







# 13













































































### Reflector Bracket Installation











# N ESSENTIAL CHECKS



After installation of your tail tidy ensure that the licence plate does not contact the rear tyre when suspension is fully compressed. Ensure all electrics including indicators, tail light, brake light and licence plate light lights are working correctly before riding the motorcycle.

It is recommended that periodic inspections are made to ensure that all fixings are fully tightend.





www.evotech-performance.com