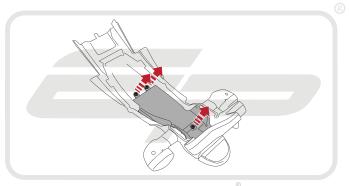

#### YAMAHA XSR700 TAIL TIDY

## Product Reference - 13238

#### Kit Contents

- A 1 x Main Tail Tidy
- (B) 1 x Indicator Bracket.
- © 1 x Plastic Undertray
- 1 x Reflector and Bracket.
- E 1 x LED Light Unit (with nuts attached)
- F 1 x Stainless Mounting Boss
- © 1 x Wiring Connector
- (H) 1 x M5 16 Black Button Screw
- 1 x M5 Black Washer
- 2 x Plastic Spacers
- (K) 2 x Plastic Nuts and Screws

- 2 x M6 16 Black Button Screws
  - M 2 x M6 Nyloc Nuts
  - (N) 2 x M6 Black Washers
  - 2 x M5 Nyloc Nuts
  - P 2 x M4 Nyloc Nuts
  - @ 3 x Undertray Tabs R 3 x M4 - 8 Black Button Screws
  - S 5 x M4 Black Washers
  - T 5 x Cable Ties.
  - (ii) 8 x M5 10 Black Button Screws
  - (v) 2 x M6 25 Black Button Screws























PERFORMANCE





























8





























# 12







# 13













































































### Reflector Bracket Installation











# N ESSENTIAL CHECKS



After installation of your tail tidy ensure that the licence plate does not contact the rear tyre when suspension is fully compressed. Ensure all electrics including indicators, tail light, brake light and licence plate light lights are working correctly before riding the motorcycle.

It is recommended that periodic inspections are made to ensure that all fixings are fully tightend.





www.evotech-performance.com