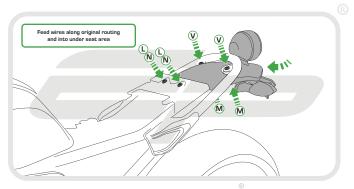

# N ESSENTIAL CHECKS

After installation of your tail tidy ensure that the licence plate does not contact the rear tyre when suspension is fully compressed. Ensure all electrics including indicators, tail light, brake light and licence plate light lights are working correctly before riding the motorcycle.