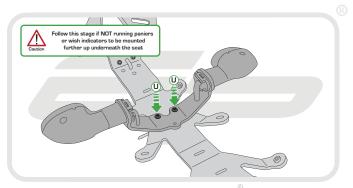

#### Kit Contents

- A 1 x Main Tail Tidy
- (B) 1 x Indicator Bracket.
- © 1 x Plastic Undertray
- 1 x Reflector and Bracket.
- E 1 x LED Light Unit (with nuts attached)
- F 1 x Stainless Mounting Boss
- © 1 x Wiring Connector
- (H) 1 x M5 16 Black Button Screw
- 1 x M5 Black Washer
- 2 x Plastic Spacers
- (K) 2 x Plastic Nuts and Screws

- 2 x M6 16 Black Button Screws
  - M 2 x M6 Nyloc Nuts
  - (N) 2 x M6 Black Washers
  - 2 x M5 Nyloc Nuts
  - P 2 x M4 Nyloc Nuts
  - @ 3 x Undertray Tabs R 3 x M4 - 8 Black Button Screws
  - S 5 x M4 Black Washers
  - T 5 x Cable Ties.
  - (ii) 8 x M5 10 Black Button Screws
  - (v) 2 x M6 25 Black Button Screws

### Reflector Bracket Installation