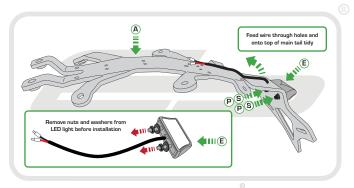

#### Kit Contents

- A 1 x Main Tail Tidy
- (B) 1 x Indicator Bracket.
- © 1 x Plastic Undertray
- 1 x Reflector and Bracket.
- E 1 x LED Light Unit (with nuts attached)
- F 1 x Stainless Mounting Boss
- © 1 x Wiring Connector
- (H) 1 x M5 16 Black Button Screw
- 1 x M5 Black Washer
- 2 x Plastic Spacers
- (K) 2 x Plastic Nuts and Screws

- 2 x M6 16 Black Button Screws
  - M 2 x M6 Nyloc Nuts
  - (N) 2 x M6 Black Washers
  - 2 x M5 Nyloc Nuts
  - P 2 x M4 Nyloc Nuts
  - @ 3 x Undertray Tabs R 3 x M4 - 8 Black Button Screws
  - S 5 x M4 Black Washers
  - T 5 x Cable Ties.
  - (ii) 8 x M5 10 Black Button Screws
  - (v) 2 x M6 25 Black Button Screws