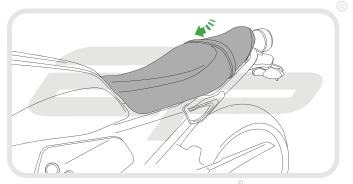

- (B) 1 x Indicator Bracket.
- © 1 x Plastic Undertray
- 1 x Reflector and Bracket.
- E 1 x LED Light Unit (with nuts attached)
- F 1 x Stainless Mounting Boss
- © 1 x Wiring Connector
- (H) 1 x M5 16 Black Button Screw
- 1 x M5 Black Washer
- 2 x Plastic Spacers
- (K) 2 x Plastic Nuts and Screws

- 2 x M6 16 Black Button Screws
  - M 2 x M6 Nyloc Nuts
  - (N) 2 x M6 Black Washers
  - 2 x M5 Nyloc Nuts
  - P 2 x M4 Nyloc Nuts
  - @ 3 x Undertray Tabs R 3 x M4 - 8 Black Button Screws
  - S 5 x M4 Black Washers
  - T 5 x Cable Ties.
  - (ii) 8 x M5 10 Black Button Screws
  - (v) 2 x M6 25 Black Button Screws























PERFORMANCE





























8





























# 12







# 13













































































### Reflector Bracket Installation











# N ESSENTIAL CHECKS



After installation of your tail tidy ensure that the licence plate does not contact the rear tyre when suspension is fully compressed. Ensure all electrics including indicators, tail light, brake light and licence plate light lights are working correctly before riding the motorcycle.

It is recommended that periodic inspections are made to ensure that all fixings are fully tightend.





www.evotech-performance.com