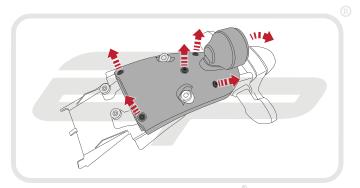

#### YAMAHA XSR700 TAIL TIDY

## Product Reference - 13238

#### Kit Contents

- A 1 x Main Tail Tidy
- (B) 1 x Indicator Bracket.
- © 1 x Plastic Undertray
- 1 x Reflector and Bracket.
- E 1 x LED Light Unit (with nuts attached)
- F 1 x Stainless Mounting Boss
- © 1 x Wiring Connector
- (H) 1 x M5 16 Black Button Screw
- 1 x M5 Black Washer
- 2 x Plastic Spacers
- (K) 2 x Plastic Nuts and Screws

- 2 x M6 16 Black Button Screws
  - M 2 x M6 Nyloc Nuts
  - (N) 2 x M6 Black Washers
  - 2 x M5 Nyloc Nuts
  - P 2 x M4 Nyloc Nuts
  - @ 3 x Undertray Tabs R 3 x M4 - 8 Black Button Screws
  - S 5 x M4 Black Washers
  - T 5 x Cable Ties.
  - (ii) 8 x M5 10 Black Button Screws
  - (v) 2 x M6 25 Black Button Screws























PERFORMANCE





























8





























# 12







# 13













































































### Reflector Bracket Installation











# N ESSENTIAL CHECKS



After installation of your tail tidy ensure that the licence plate does not contact the rear tyre when suspension is fully compressed. Ensure all electrics including indicators, tail light, brake light and licence plate light lights are working correctly before riding the motorcycle.

It is recommended that periodic inspections are made to ensure that all fixings are fully tightend.





www.evotech-performance.com