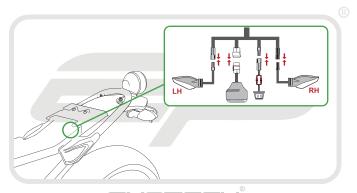

#### Kit Contents

- A 1 x Main Tail Tidy
- (B) 1 x Indicator Bracket.
- © 1 x Plastic Undertray
- 1 x Reflector and Bracket.
- E 1 x LED Light Unit (with nuts attached)
- F 1 x Stainless Mounting Boss
- © 1 x Wiring Connector
- (H) 1 x M5 16 Black Button Screw
- 1 x M5 Black Washer
- 2 x Plastic Spacers
- (K) 2 x Plastic Nuts and Screws

- 2 x M6 16 Black Button Screws
  - M 2 x M6 Nyloc Nuts
  - (N) 2 x M6 Black Washers
  - 2 x M5 Nyloc Nuts
  - P 2 x M4 Nyloc Nuts
  - @ 3 x Undertray Tabs R 3 x M4 - 8 Black Button Screws
  - S 5 x M4 Black Washers
  - T 5 x Cable Ties.
  - (ii) 8 x M5 10 Black Button Screws
  - (v) 2 x M6 25 Black Button Screws