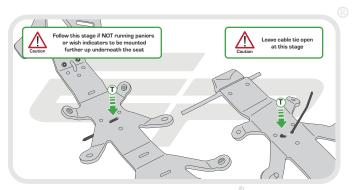

TAIL TIDY

## Product Reference - 13238

#### Kit Contents

- A 1 x Main Tail Tidy
- (B) 1 x Indicator Bracket.
- © 1 x Plastic Undertray
- 1 x Reflector and Bracket.
- E 1 x LED Light Unit (with nuts attached)
- F 1 x Stainless Mounting Boss
- © 1 x Wiring Connector
- (H) 1 x M5 16 Black Button Screw
- 1 x M5 Black Washer
- 2 x Plastic Spacers
- (K) 2 x Plastic Nuts and Screws

- 2 x M6 16 Black Button Screws
  - M 2 x M6 Nyloc Nuts
  - (N) 2 x M6 Black Washers
  - 2 x M5 Nyloc Nuts
  - P 2 x M4 Nyloc Nuts
  - @ 3 x Undertray Tabs R 3 x M4 - 8 Black Button Screws
  - S 5 x M4 Black Washers
  - T 5 x Cable Ties.
  - (ii) 8 x M5 10 Black Button Screws
  - (v) 2 x M6 25 Black Button Screws























PERFORMANCE





























8





























# 12







# 13













































































### Reflector Bracket Installation











# N ESSENTIAL CHECKS



After installation of your tail tidy ensure that the licence plate does not contact the rear tyre when suspension is fully compressed. Ensure all electrics including indicators, tail light, brake light and licence plate light lights are working correctly before riding the motorcycle.

It is recommended that periodic inspections are made to ensure that all fixings are fully tightend.





www.evotech-performance.com