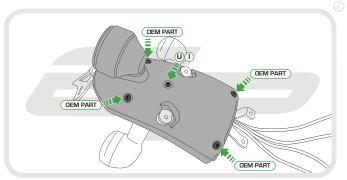

#### Kit Contents

- A 1 x Main Tail Tidy
- (B) 1 x Indicator Bracket.
- © 1 x Plastic Undertray
- 1 x Reflector and Bracket.
- E 1 x LED Light Unit (with nuts attached)
- F 1 x Stainless Mounting Boss
- © 1 x Wiring Connector
- (H) 1 x M5 16 Black Button Screw
- 1 x M5 Black Washer
- 2 x Plastic Spacers
- (K) 2 x Plastic Nuts and Screws

- 2 x M6 16 Black Button Screws
  - M 2 x M6 Nyloc Nuts
  - (N) 2 x M6 Black Washers
  - 2 x M5 Nyloc Nuts
  - P 2 x M4 Nyloc Nuts
  - @ 3 x Undertray Tabs R 3 x M4 - 8 Black Button Screws
  - S 5 x M4 Black Washers
  - T 5 x Cable Ties.
  - (ii) 8 x M5 10 Black Button Screws
  - (v) 2 x M6 25 Black Button Screws