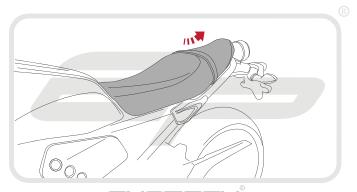

#### YAMAHA XSR700 TAIL TIDY

## Product Reference - 13238

#### Kit Contents

- A 1 x Main Tail Tidy
- (B) 1 x Indicator Bracket.
- © 1 x Plastic Undertray
- 1 x Reflector and Bracket.
- E 1 x LED Light Unit (with nuts attached)
- F 1 x Stainless Mounting Boss
- © 1 x Wiring Connector
- (H) 1 x M5 16 Black Button Screw
- 1 x M5 Black Washer
- 2 x Plastic Spacers
- (K) 2 x Plastic Nuts and Screws

- 2 x M6 16 Black Button Screws
  - M 2 x M6 Nyloc Nuts
  - (N) 2 x M6 Black Washers
  - 2 x M5 Nyloc Nuts
  - P 2 x M4 Nyloc Nuts
  - @ 3 x Undertray Tabs R 3 x M4 - 8 Black Button Screws
  - S 5 x M4 Black Washers
  - T 5 x Cable Ties.
  - (ii) 8 x M5 10 Black Button Screws
  - (v) 2 x M6 25 Black Button Screws























PERFORMANCE





























8





























# 12







# 13













































































### Reflector Bracket Installation











# N ESSENTIAL CHECKS



After installation of your tail tidy ensure that the licence plate does not contact the rear tyre when suspension is fully compressed. Ensure all electrics including indicators, tail light, brake light and licence plate light lights are working correctly before riding the motorcycle.

It is recommended that periodic inspections are made to ensure that all fixings are fully tightend.





www.evotech-performance.com