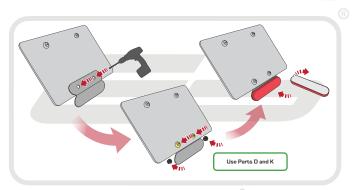

tic Undertray
- 1 x Reflector and Bracket.
- E 1 x LED Light Unit (with nuts attached)
- F 1 x Stainless Mounting Boss
- © 1 x Wiring Connector
- (H) 1 x M5 16 Black Button Screw
- 1 x M5 Black Washer
- 2 x Plastic Spacers
- (K) 2 x Plastic Nuts and Screws

- 2 x M6 16 Black Button Screws
  - M 2 x M6 Nyloc Nuts
  - (N) 2 x M6 Black Washers
  - 2 x M5 Nyloc Nuts
  - P 2 x M4 Nyloc Nuts
  - @ 3 x Undertray Tabs R 3 x M4 - 8 Black Button Screws
  - S 5 x M4 Black Washers
  - T 5 x Cable Ties.
  - (ii) 8 x M5 10 Black Button Screws
  - (v) 2 x M6 25 Black Button Screws























PERFORMANCE





























8





























# 12







# 13













































































### Reflector Bracket Installation











# N ESSENTIAL CHECKS



After installation of your tail tidy ensure that the licence plate does not contact the rear tyre when suspension is fully compressed. Ensure all electrics including indicators, tail light, brake light and licence plate light lights are working correctly before riding the motorcycle.

It is recommended that periodic inspections are made to ensure that all fixings are fully tightend.





www.evotech-performance.com