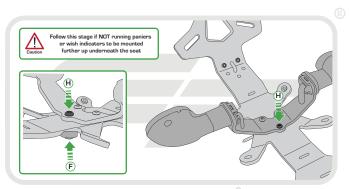

#### Kit Contents

- A 1 x Main Tail Tidy
- (B) 1 x Indicator Bracket.
- © 1 x Plastic Undertray
- 1 x Reflector and Bracket.
- E 1 x LED Light Unit (with nuts attached)
- F 1 x Stainless Mounting Boss
- © 1 x Wiring Connector
- (H) 1 x M5 16 Black Button Screw
- 1 x M5 Black Washer
- 2 x Plastic Spacers
- (K) 2 x Plastic Nuts and Screws

- 2 x M6 16 Black Button Screws
  - M 2 x M6 Nyloc Nuts
  - (N) 2 x M6 Black Washers
  - 2 x M5 Nyloc Nuts
  - P 2 x M4 Nyloc Nuts
  - @ 3 x Undertray Tabs R 3 x M4 - 8 Black Button Screws
  - S 5 x M4 Black Washers
  - T 5 x Cable Ties.
  - (ii) 8 x M5 10 Black Button Screws
  - (v) 2 x M6 25 Black Button Screws

### Reflector Bracket Installation