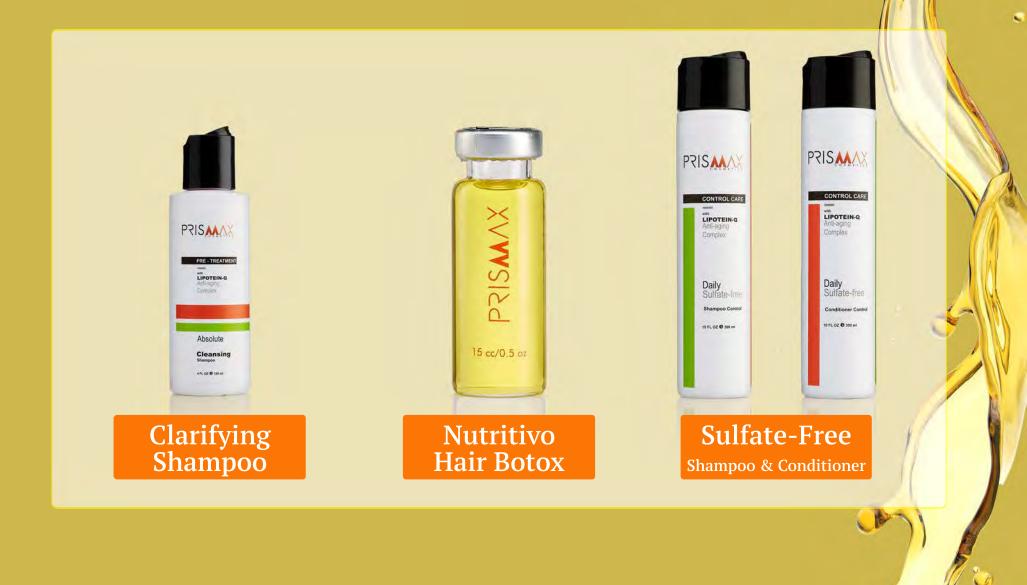

# PRISMAX LINE

#### FORMALDEHYDE-FREE & PARABEN-FREE

#### Prismax Nutritivo Hair Botox Treatment

Apply on your client's hair once per month, or as needed. XVVVS12C

15 cc/0.5 oz

#### 4. What retail products can I offer my clients for maintenance?

We offer wholesale accounts to salons and stylists seeking to offer Prismax Control Sulfate-Free Shampoo and Conditioner as retail products to their clients.