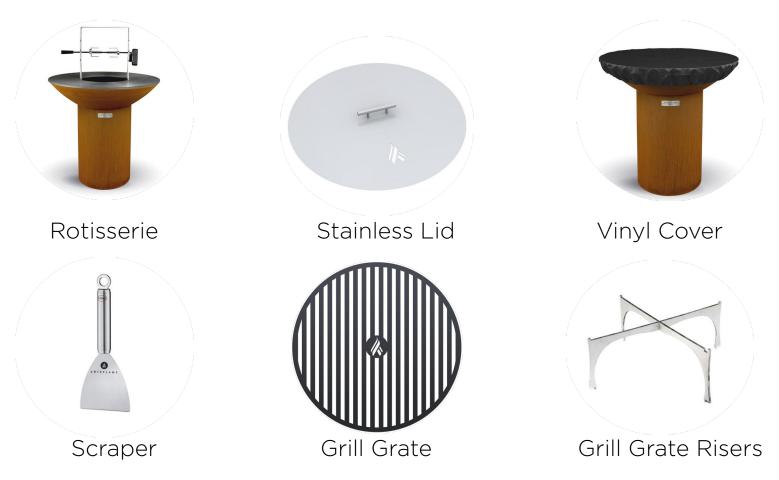

## Accessories & Specifications

- Uses both wood and / or charcoal
- Cooks for up to 50-75 people
- Removable cooktop is laser cut from 1/2" hot rolled steel
- Can be used as a fire bowl with, or without the cooktop
- Fire bowl is spun from a single piece of corten steel without seams or welds
- Virtually maintenance-free: all residue can be scraped into the fire
- After cook top cools, wipe clean with a cloth or paper towel and food safe oil (preferably flaxseed or linseed oil)
- Can be left outside year-round; base develops a beautiful, maintenance free patina over time
- Designed and Made in the USA using US steel
- DIMENSIONS: 40" Wide x 24" High, 1257 sq. Inch cooking area, 305lbs.