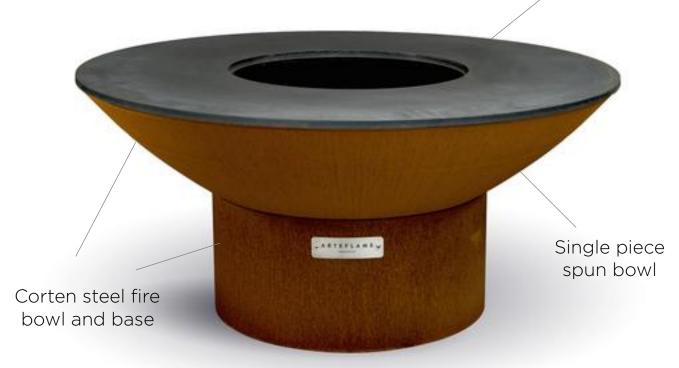

## Classic 40" — Low Round Base

## Accessories & Specifications

Rotisserie

Scraper

Stainless Lid

Vinyl Cover

Grill Grate Risers

- Uses both wood and / or charcoal
- Cooks for up to 50-75 people
- Removable cooktop is laser cut from 1/2" hot rolled steel
- Can be used as a fire bowl with, or without the cooktop
- Fire bowl is spun from a single piece of corten steel without seams or welds
- Virtually maintenance-free: all residue can be scraped into the fire
- After cook top cools, wipe clean with a cloth or paper towel and food safe oil (preferably flaxseed or linseed oil)
- Can be left outside year-round; base develops a beautiful, maintenance free patina over time
- Designed and Made in the USA using US steel
- DIMENSIONS: 40" Wide x 24" High, 1257 sq. Inch cooking area, 290lbs.