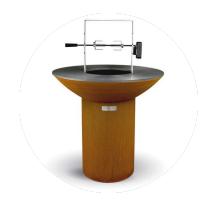

## Accessories & Specifications

Rotisserie

Scraper

Stainless Lid

Vinyl Cover

Grill Grate Risers

- Uses both wood and / or charcoal
- Cooks for up to 50-75 people
- Removable cooktop is laser cut from 1/2" hot rolled steel
- Can be used as a fire bowl with, or without the cooktop
- Fire bowl is spun from a single piece of corten steel without seams or welds
- Virtually maintenance-free: all residue can be scraped into the fire
- After cook top cools, wipe clean with a cloth or paper towel and food safe oil (preferably flaxseed or linseed oil)
- Can be left outside year-round; base develops a beautiful, maintenance free patina over time
- Designed and Made in the USA using US steel
- DIMENSIONS: 40" Wide x 24" High, 1257 sq. Inch cooking area, 290lbs.