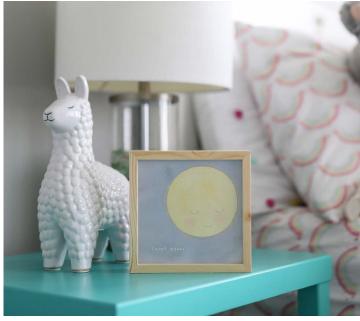

Each E. Frances print begins as an original watercolor painting.

Little Prints come ready to hang using a pre-drilled keyhole fitting. They can be displayed on their own, or as part of a grouping of 2, 3, 4, or more!

Hand built, high quality varnished pine

Little Print frames are 6" x 6" x 1.5" making them easy to display on a shelf, desk or tabletop—brightening up any room.

## E.FRANCES

6" x 6" x 1.5" NO MINIMUMS \$15.00

COFFEE CUPS LP001

SO HOT LP002

SQUEEZED HEART LP003

EXTRAORDINARY ZEBRA LP004

SWEET DREAMS LP005

I LOVE YOU LP006