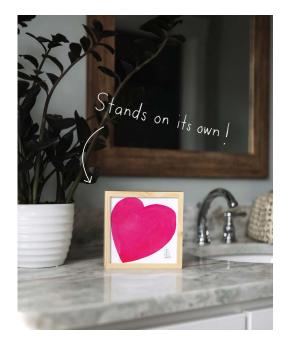

Each E. Frances print begins as an original watercolor painting.

Little Prints come ready to hang using a pre-drilled keyhole fitting. They can be displayed on their own, or as part of a grouping of 2, 3, 4, or more!

Hand built, high quality varnished pine

Little Print frames are 6" x 6" x 1.5" making them easy to display on a shelf, desk or tabletop—brightening up any room.