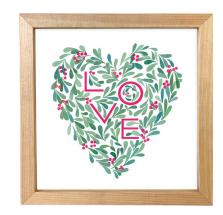

## E.FRANCES

HOLIDAY LITTLE PRINTS

6" X 6" X 1.5" FRAMED • NO MINUMUMS • \$15.00

HO HO HO LP046

HOLLY HEART LP044

COMFORT & JOY LP045