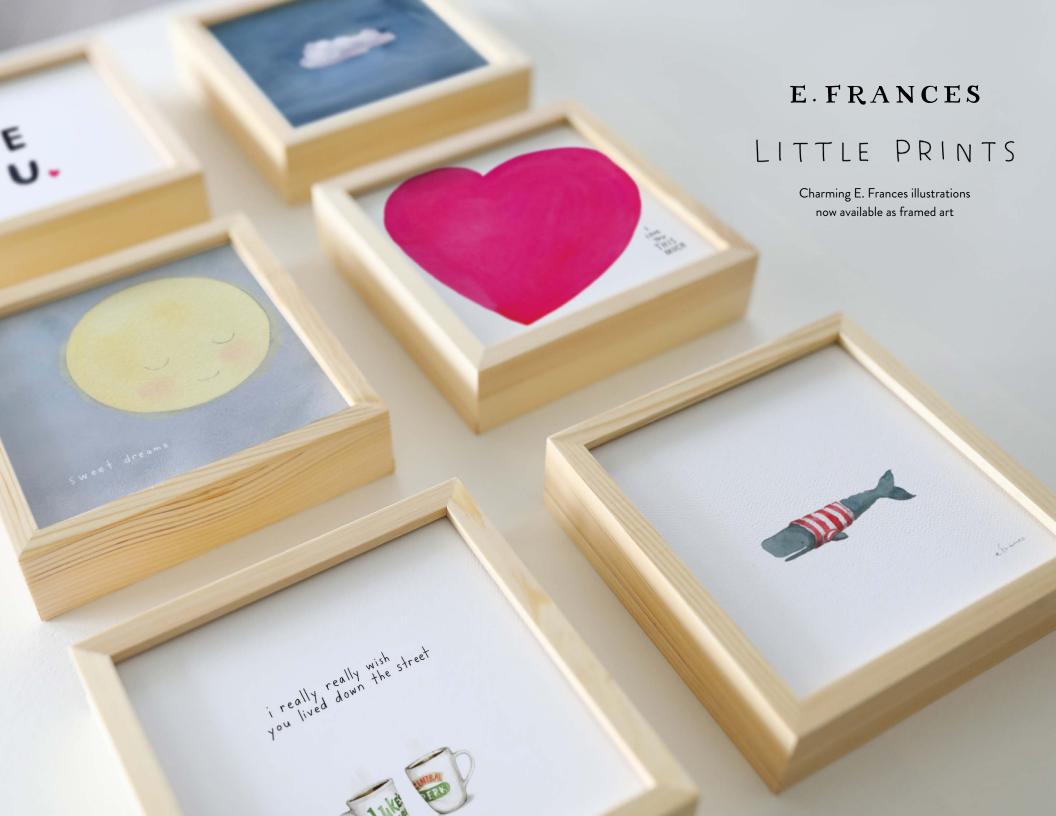

Each E. Frances print begins as an original watercolor painting.

Little Prints come ready to hang using a pre-drilled keyhole fitting. They can be displayed on their own, or as part of a grouping of 2, 3, 4, or more!

Hand built, high quality varnished pine

Little Print frames are 6" x 6" x 1.5" making them easy to display on a shelf, desk or tabletop—brightening up any room.