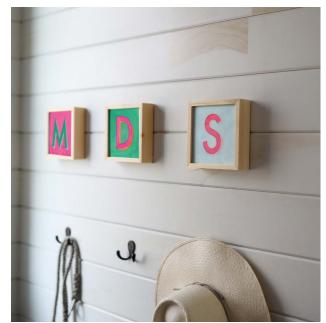

Each E. Frances print begins as an original watercolor painting.

Little Prints come ready to hang using a pre-drilled keyhole fitting. They can be displayed on their own, or as part of a grouping of 2, 3, 4, or more!

Hand built, high quality varnished pine

Little Print frames are 6" x 6" x 1.5" making them easy to display on a shelf, desk or tabletop—brightening up any room.