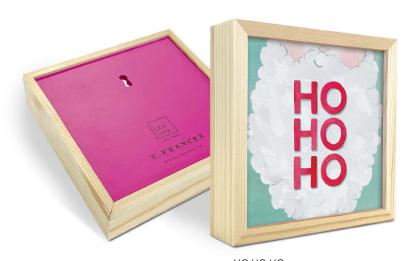

## E.FRANCES

HOLIDAY LITTLE PRINTS

6" X 6" X 1.5" FRAMED • NO MINUMUMS • \$15.00

HO HO HO LP046

HOLLY HEART LP044

COMFORT & JOY LP045