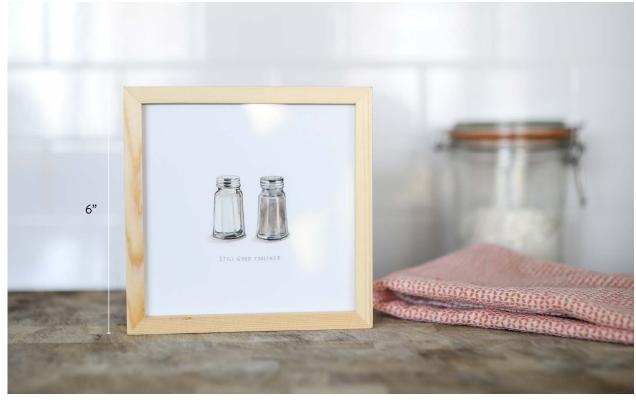

Hand built, high quality varnished pine

Little Print frames are 6" x 6" x 1.5" making them easy to display on a shelf, desk or tabletop—brightening up any room.

## E.FRANCES

6" x 6" x 1.5" NO MINIMUMS \$15.00

COFFEE CUPS LP001

SO HOT LP002

SQUEEZED HEART LP003

EXTRAORDINARY ZEBRA LP004

SWEET DREAMS LP005

I LOVE YOU LP006

HAPPY AND BRIGHT LP007

LITTLE CLOUD LP008

CHOOSING YOU LP009

SALT N PEPA LP010

FRANKIE LP011

STRIPEY SEAGULL LP012

STRIPEY CRAB LP013

STRIPEY SWORDFISH LP014