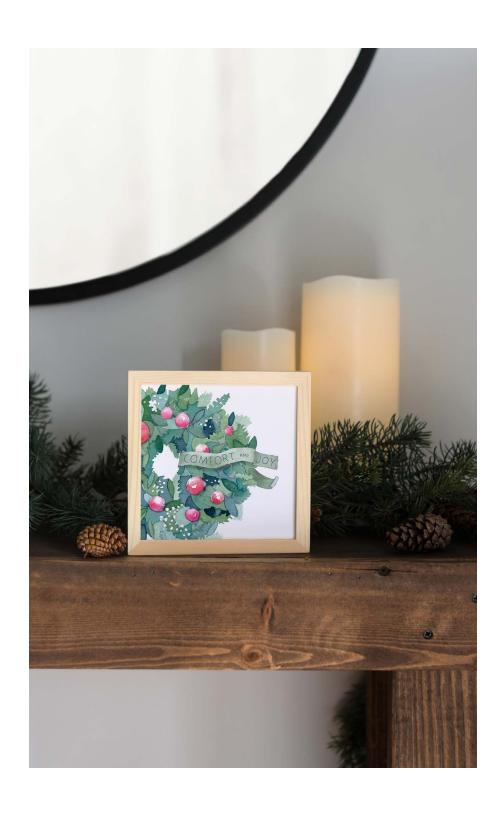

Hand built, high quality varnished pine

Little Print frames are 6" x 6" x 1.5" making them easy to display on a shelf, desk or tabletop—brightening up any room.

## E.FRANCES

HOLIDAY LITTLE PRINTS

6" X 6" X 1.5" FRAMED • NO MINUMUMS • \$15.00

HO HO HO LP046

HOLLY HEART LP044

COMFORT & JOY LP045