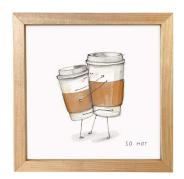

## E.FRANCES

6" x 6" x 1.5" NO MINIMUMS \$15.00

COFFEE CUPS LP001

SO HOT LP002

SQUEEZED HEART LP003

EXTRAORDINARY ZEBRA LP004

SWEET DREAMS LP005

I LOVE YOU LP006