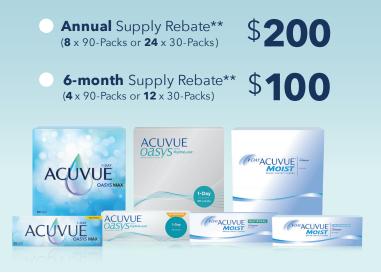

# ACUVUE® 1-DAY REBATE\*\*

GET \$200 off an Annual Supply\*\*

OR-

GET \$ **100** off a 6-Month Supply\*\* ACUVUE® OASYS MAX 1-Day ACUVUE® OASYS 1-Day 1-DAY ACUVUE® MOIST 8 x 90-Packs or 24 x 30-Packs

ACUVUE® OASYS MAX 1-Day ACUVUE® OASYS 1-Day 1-DAY ACUVUE® MOIST 4 x 90-Packs or 12 x 30-Packs