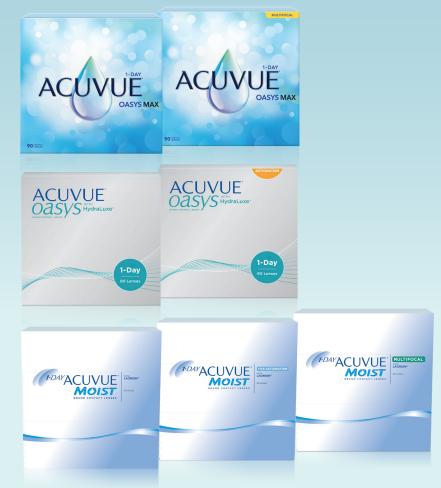

- ACUVUE® OASYS MAX 1-Day
- **ACUVUE® OASYS MAX 1-Day MULTIFOCAL**
- ACUVUE® OASYS 1-Day
- ACUVUE® OASYS 1-Day for ASTIGMATISM
- 1-DAY ACUVUE® MOIST
- 1-DAY ACUVUE® MOIST for ASTIGMATISM
- 1-DAY ACUVUE<sup>®</sup> MOIST MULTIFOCAL