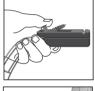

To remove:

- 1. Turn repeller off
- 2. Release rubber strap and remove repeller. Do not touch the repeller grill, it will be HOT.
- 3. Unscrew hanger counter clock-wise.
- 4. Fold screw down by compressing pocket knife style line lock.
- 5. Store in a safe place out of reach of children.