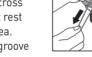

## **TREE HANGER**

Only use with Thermacell Mosquito Repellent products.

To install into wood surface:

- 1. Move tab to expose screw; lock in mounting position.
- 2. Firmly push the screw into a wooden surface.
- 3. Turn clockwise until screw is completely into the wooden surface. The Thermacell logo should be facing up.
- 3. Turn Thermacell repeller on. Place the repeller across the tree hanger base and pull rubber strap across the top of the repeller. Do not rest the rubber strap over grill area.
- 4. Secure the rubber strap into groove on the tree hanger base.