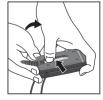

## **TREE HANGER**

Only use with Thermacell Mosquito Repellent products.

To install into wood surface:

- 1. Move tab to expose screw; lock in mounting position.
- 2. Firmly push the screw into a wooden surface.
- 3. Turn clockwise until screw is completely into the wooden surface. The Thermacell logo should be facing up.
- 3. Turn Thermacell repeller on. Place the repeller across the tree hanger base and pull rubber strap across the top of the repeller. Do not rest the rubber strap over grill area.
- 4. Secure the rubber strap into groove on the tree hanger base.