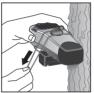

## **TREE HANGER**

Only use with Thermacell Mosquito Repellent products.

To install into wood surface:

- 1. Move tab to expose screw; lock in mounting position.
- 2. Firmly push the screw into a wooden surface.
- 3. Turn clockwise until screw is completely into the wooden surface. The Thermacell logo should be facing up.
- 3. Turn Thermacell repeller on. Place the repeller across the tree hanger base and pull rubber strap across the top of the repeller. Do not rest the rubber strap over grill area.
- 4. Secure the rubber strap into groove on the tree hanger base.