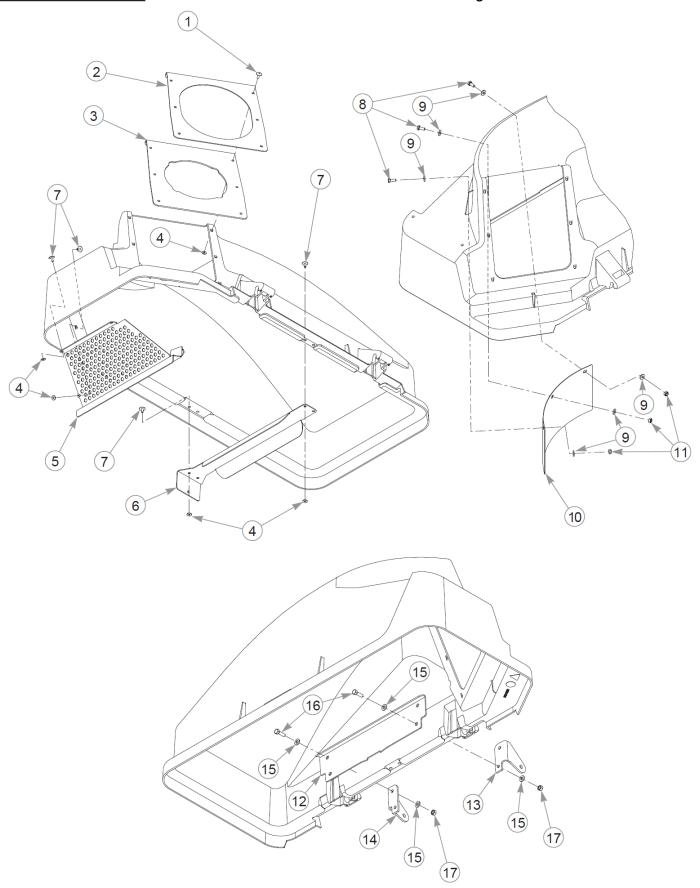

Comments for Page: Catcher Frame

<sup>1.</sup> The catcher frame (552148) includes the decal.

| Item                                                                                                                                                   | Part No.                      | Qty | Name                   |  |  |
|--------------------------------------------------------------------------------------------------------------------------------------------------------|-------------------------------|-----|------------------------|--|--|
| Not Shown                                                                                                                                              | 552396                        | 1   | SERVICE LID            |  |  |
| Comments for                                                                                                                                           | Comments for Part Num. 552396 |     |                        |  |  |
| 552396 CATCHER LID comes assembled with the bag divider, catcher vent, stiffener plate, debris guide, hinge brackets, catcher inlet seal and hardware. |                               |     |                        |  |  |
| 1                                                                                                                                                      | 603398                        | 6   | RIVET, BLIND           |  |  |
| 2                                                                                                                                                      | 117501                        | 1   | CATCHER INLET          |  |  |
| 3                                                                                                                                                      | 604394                        | 1   | INLET SEAL             |  |  |
| 4                                                                                                                                                      | 603400                        | 13  | FW .188"X .50"X .060   |  |  |
| 5                                                                                                                                                      | 117678                        | 1   | CATCHER VENT           |  |  |
| 6                                                                                                                                                      | 117584                        | 1   | BAG DIVIDER            |  |  |
| 7                                                                                                                                                      | 604805                        | 7   | BLIND RIVET ALUM/STEEL |  |  |
| 8                                                                                                                                                      | 064329                        | 3   | CS .250-20X0.625HXG5   |  |  |
| 9                                                                                                                                                      | 768515                        | 6   | FW 0.281SAE            |  |  |
| 10                                                                                                                                                     | 118562                        | 1   | DEBRIS GUIDE           |  |  |
| 11                                                                                                                                                     | 068551                        | 3   | NT .250-20 HXZY NL     |  |  |
| 12                                                                                                                                                     | 120884                        | 1   | STIFFENER PLATE        |  |  |
| 13                                                                                                                                                     | 120882                        | 1   | HINGE BRACKET RS       |  |  |
| 14                                                                                                                                                     | 120883                        | 1   | HINGE BRACKET LS       |  |  |
| 15                                                                                                                                                     | 768523                        | 8   | FW 0.343SAE            |  |  |
| 16                                                                                                                                                     | 036236                        | 4   | CS .312-18X1.000HXG5   |  |  |
| 17                                                                                                                                                     | 034272                        | 4   | NT .312-18HXG5         |  |  |