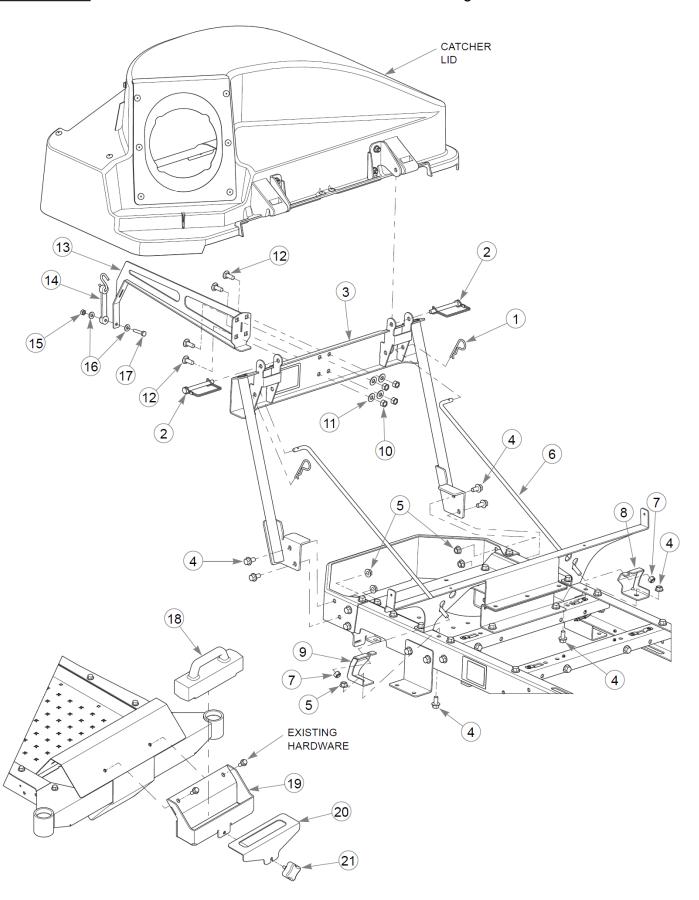

## Catcher Frame

EXCEL 2-Bag Catcher 36" / 42" Parts Manual

| Item | Part No. | Qty | Name                     |
|------|----------|-----|--------------------------|
| 1    | 023036   | 2   | HP 0.148X2.690           |
| 2    | 604887   | 2   | CE .375 X 3.00 W/BALE    |
| 3    | 117394   | 1   | CATCHER FRAME            |
| 4    | 029629   | 6   | CS .375-16X0.75 HXF G5ZN |
| 5    | 016899   | 6   | NT .375-16 FLKG5         |
| 6    | 604301   | 2   | TIE ROD                  |
| 7    | 086660   | 2   | NT .375-16NLG8           |
| 8    | 117303   | 1   | SUPPORT GUSSET LH        |
| 9    | 117304   | 1   | SUPPORT GUSSET, RH       |
| 10   | 054502   | 4   | NT .375-16HXG5           |
| 11   | 767954   | 4   | FW 0.379X.82X.06 HD ZN   |
| 12   | 025395   | 4   | CB .375-16X 1.00 G5 ZN   |
| 13   | 120864   | 1   | LATCH SUPPORT W/A        |
| 14   | 604475   | 1   | BUNGEE                   |
| 15   | 068551   | 1   | NT .250-20 HXZY NL       |
| 16   | 768515   | 2   | FW 0.281SAE              |
| 17   | 704916   | 1   | CS .250-20X1.250HXG5     |
| 18   | 604375   | 1   | WEIGHT 18 LBS            |
| 19   | 122390   | 1   | WEIGHT TRAY W/A          |
| 20   | 122393   | 1   | WEIGHT TRAY              |
| 21   | 792002   | 1   | KNOB,5/16-18 X 3/4"MALE  |

Comments for Page: Catcher Frame

<sup>1.</sup> The catcher frame (552148) includes the decal.

| Item                                                                                                                                                   | Part No.                      | Qty | Name                   |  |  |
|--------------------------------------------------------------------------------------------------------------------------------------------------------|-------------------------------|-----|------------------------|--|--|
| Not Shown                                                                                                                                              | 552396                        | 1   | SERVICE LID            |  |  |
| Comments for                                                                                                                                           | Comments for Part Num. 552396 |     |                        |  |  |
| 552396 CATCHER LID comes assembled with the bag divider, catcher vent, stiffener plate, debris guide, hinge brackets, catcher inlet seal and hardware. |                               |     |                        |  |  |
| 1                                                                                                                                                      | 603398                        | 6   | RIVET, BLIND           |  |  |
| 2                                                                                                                                                      | 117501                        | 1   | CATCHER INLET          |  |  |
| 3                                                                                                                                                      | 604394                        | 1   | INLET SEAL             |  |  |
| 4                                                                                                                                                      | 603400                        | 13  | FW .188"X .50"X .060   |  |  |
| 5                                                                                                                                                      | 117678                        | 1   | CATCHER VENT           |  |  |
| 6                                                                                                                                                      | 117584                        | 1   | BAG DIVIDER            |  |  |
| 7                                                                                                                                                      | 604805                        | 7   | BLIND RIVET ALUM/STEEL |  |  |
| 8                                                                                                                                                      | 064329                        | 3   | CS .250-20X0.625HXG5   |  |  |
| 9                                                                                                                                                      | 768515                        | 6   | FW 0.281SAE            |  |  |
| 10                                                                                                                                                     | 118562                        | 1   | DEBRIS GUIDE           |  |  |
| 11                                                                                                                                                     | 068551                        | 3   | NT .250-20 HXZY NL     |  |  |
| 12                                                                                                                                                     | 120884                        | 1   | STIFFENER PLATE        |  |  |
| 13                                                                                                                                                     | 120882                        | 1   | HINGE BRACKET RS       |  |  |
| 14                                                                                                                                                     | 120883                        | 1   | HINGE BRACKET LS       |  |  |
| 15                                                                                                                                                     | 768523                        | 8   | FW 0.343SAE            |  |  |
| 16                                                                                                                                                     | 036236                        | 4   | CS .312-18X1.000HXG5   |  |  |
| 17                                                                                                                                                     | 034272                        | 4   | NT .312-18HXG5         |  |  |