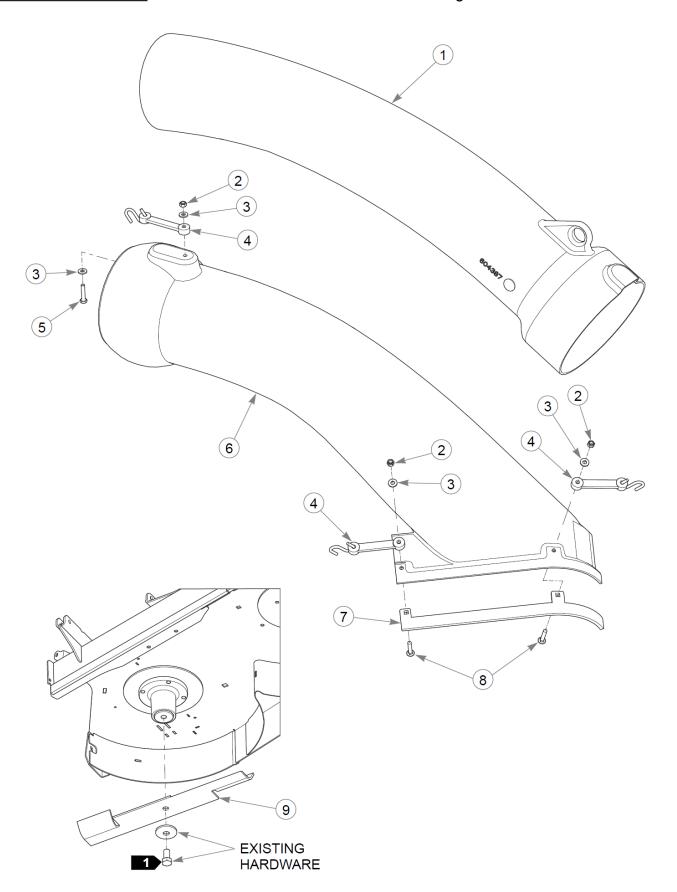

# EXCEL 2-Bag Catcher 36" / 42" Parts Manual

| Item      | Part No. | Qty | Name                     |
|-----------|----------|-----|--------------------------|
| 1         | 604387   | 1   | CATCHER CHUTE, LID SIDE  |
| 2         | 068551   | 3   | NT .250-20 HXZY NL       |
| 3         | 768515   | 4   | FW 0.281SAE              |
| 4         | 604475   | 3   | BUNGEE                   |
| 5         | 704916   | 1   | CS .250-20X1.250HXG5     |
| 6         | 606932   | 1   | RSD CATCHER CHUTE        |
| 7         | 124495-3 | 1   | RSD CATCHER GUARD        |
| 8         | 606945   | 2   | CB .250-20 X 1.50 FUL ZN |
| 9         | 793935   | 1   | BLADE,20.50"-CAT-F-CW    |
| Not Shown | 603848   | 1   | BLADE, 17.86"-CAT-F-CW   |

Comments for Page: Catcher Chute & Blades

<sup>1.</sup> Torque to 118 ft-lbs (160 N•m).