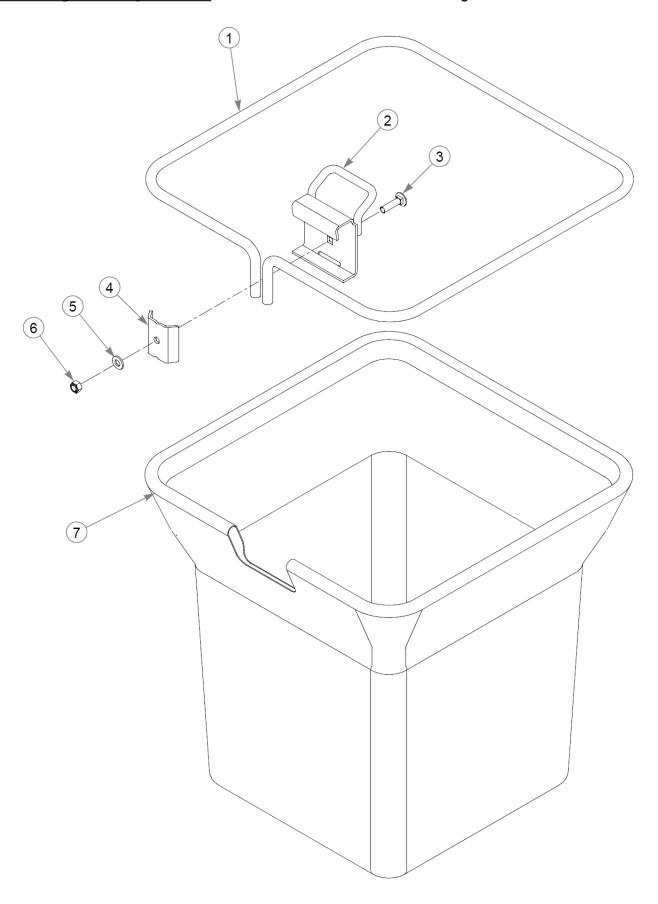

# EXCEL 2-Bag Catcher 36" / 42" Parts Manual

| Item      | Part No. | Qty | Name                 |
|-----------|----------|-----|----------------------|
| Not Shown | 552460   | 1   | SVC CATCHER BAG      |
| 1         | 117393   | 1   | BAG SUPPORT          |
| 2         | 117390   | 1   | BAG CATCH            |
| 3         | 602827   | 1   | CB .312-18X 1.250 ZN |
| 4         | 117401   | 1   | CLAMP BRACKET        |
| 5         | 768523   | 1   | FW 0.343SAE          |
| 6         | 058776   | 1   | NT .312-18NLG5       |
| 7         | 604389   | 1   | 1.6 BUSHEL BAG       |